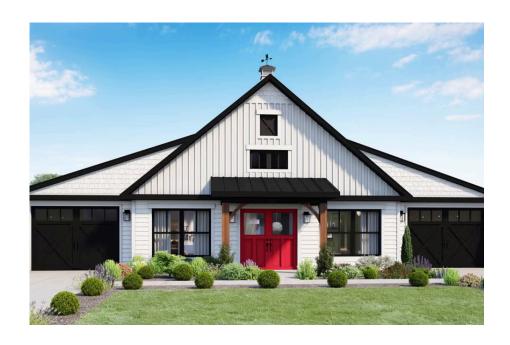

## **Hidden Valley Barndominium Fayetteville**

**NEW HOME SPECIALIST** 

Call Us @ 910-537-3732

**Priced From** \$202,990

**3 Exterior Styles Available** 

1,568+ Sq. Ft.

3 Bedrooms

2 Bathrooms

The Hidden Valley is a charming barndominium design that combines cozy living with modern convenience. With 1,568 square feet of heated space, this design features an open-concept layout that seamlessly connects the family room, kitchen, and dining area. It's a perfect setup for both everyday living and hosting gatherings with loved ones. The home portion of this barndominium is part of our Design By U series, meaning that the home's floorplan can be easily modified with additional bedrooms and bathrooms, depending on you and your family's needs.

This thoughtfully crafted plan also offers flexible options for attached garages, so you can customize the home to fit your needs. These are designed as 12' x 34' so more of a traditional garage, but with plenty of space. This particular plan has 9' doors on each side. The flexibility of this plan is also evident in many ways, not only can the home itself be essentially "whatever you want", the side garages can be removed for just a simple Farmhouse, or you could choose one on the left side of the home and convert the right side to an inviting porch, or even consider an In-Law Suite? The functionality and choices are endless. The inviting front porch adds a warm, welcoming touch, making it easy to imagine relaxing evenings and quality time spent outdoors. The Hidden Valley is more than a house—it's a place to call home.