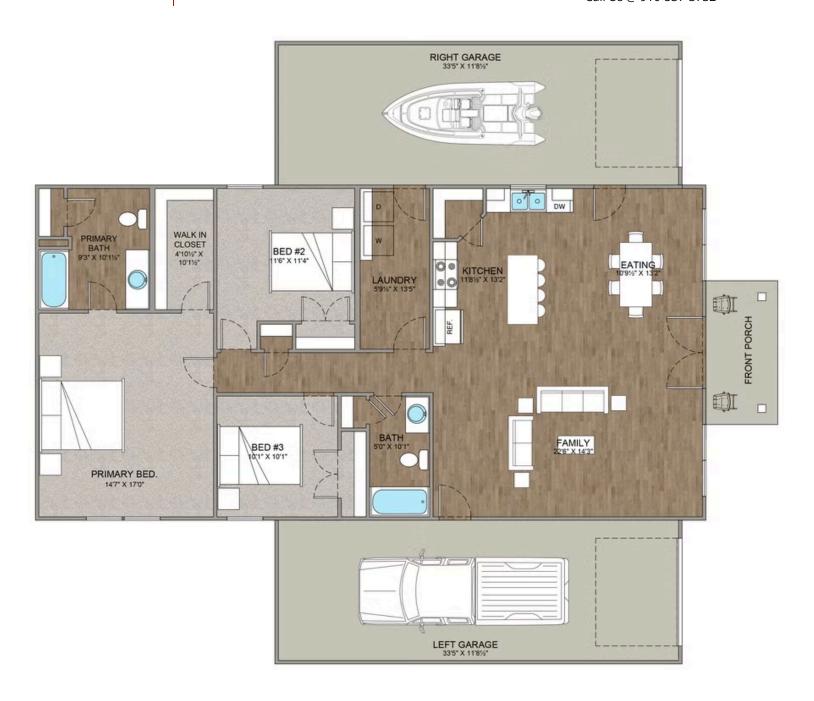

The Hidden Valley is a charming barndominium design that combines cozy living with modern convenience. With 1,568 square feet of heated space, this design features an open-concept layout that seamlessly connects the family room, kitchen, and dining area. It's a perfect setup for both everyday living and hosting gatherings with loved ones. The home portion of this barndominium is part of our Design By U series, meaning that the home's floorplan can be easily modified with additional bedrooms and bathrooms, depending on you and your family's needs.

This thoughtfully crafted plan also offers flexible options for attached garages, so you can customize the home to fit your needs. These are designed as 12' x 34' so more of a traditional garage, but with plenty of space. This particular plan has 9' doors on each side. The flexibility of this plan is also evident in many ways, not only can the home itself be essentially "whatever you want", the side garages can be removed for just a simple Farmhouse, or you could choose one on the left side of the home and convert the right side to an inviting porch, or even consider an In-Law Suite? The functionality and choices are endless. The inviting front porch adds a warm, welcoming touch, making it easy to imagine relaxing evenings and quality time spent outdoors. The Hidden Valley is more than a house—it's a place to call home.