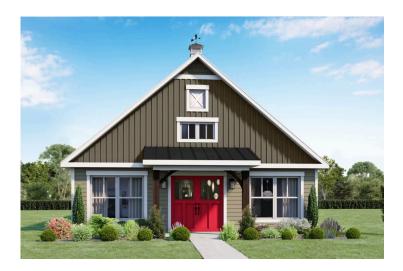

This thoughtfully crafted plan also offers flexible options for attached garages, so you can customize the home to fit your needs. These are designed as 12' x 34' so more of a traditional garage, but with plenty of space. This particular plan has 9' doors on each side. The flexibility of this plan is also evident in many ways, not only can the home itself be essentially "whatever you want", the side garages can be removed for just a simple Farmhouse, or you could choose one on the left side of the home and convert the right side to an inviting porch, or even consider an In-Law Suite? The functionality and choices are endless. The inviting front porch adds a warm, welcoming touch, making it easy to imagine relaxing evenings and quality time spent outdoors. The Hidden Valley is more than a house—it's a place to call home.