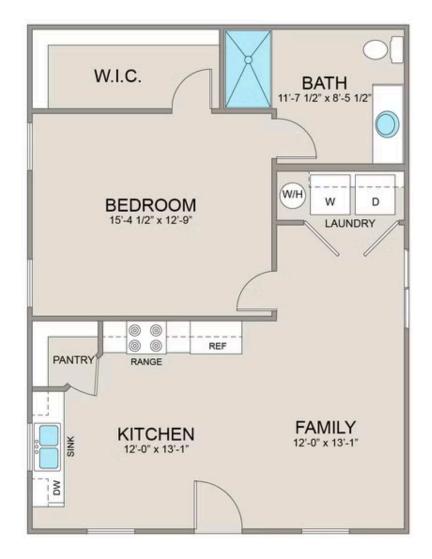

Tucked away at the back of the house is the bedroom, strategically placed to maximize space and privacy. The primary bedroom boasts a spacious walk-in closet, providing plenty of storage for your belongings.

Convenience is key in the Avery floorplan, as it includes a dedicated laundry room, making chores a breeze. Whether you're starting your day or winding down in the evening, this thoughtfully designed layout offers comfort and functionality for everyday living.