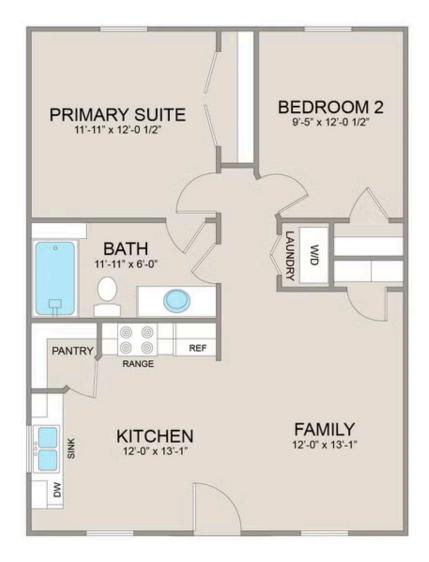

Upon entering, you'll find yourself in an open-concept kitchen and family room, where natural light pours in, creating an inviting atmosphere. The kitchen is equipped with modern amenities and ample counter space, ideal for both cooking and entertaining.

Convenience is key in the Avery floorplan, as it includes a dedicated laundry room, making chores a breeze. Whether you're starting your day or winding down in the evening, this thoughtfully designed layout offers comfort and functionality for everyday living.