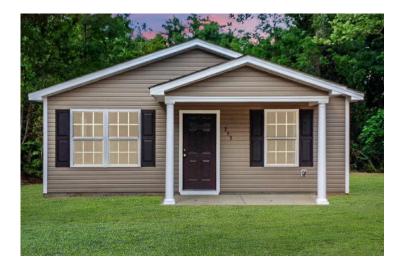

Aspen Fayetteville

\$144,990

2 Exterior Styles Available

பு 1,176+ Sq. Ft.

3 Bedrooms

🚊 2 Bathrooms

The Aspen is a cozy, one-story plan with an open layout that is bright and welcoming and invites you to easily flow from one space into the next. This plan offers 3 bedrooms and 2 full baths with a spacious great room that opens up to the eat-in kitchen. Personalize this plan to turn this kitchen into your own luxury kitchen perfect for entertaining. You can even add a garage, or a covered porch to wake up and watch the sunrise with a cup of joe. With endless opportunities, you can turn this versatile plan into your own dream home.

## Aspen Fayetteville

Craftsman Classic