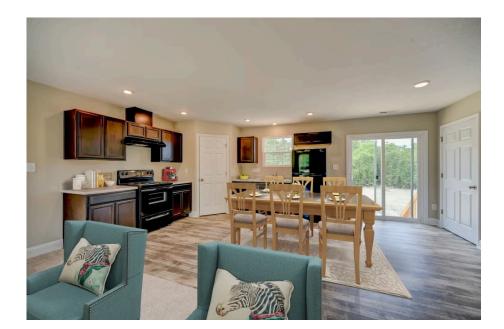

Aspen Fayetteville

\$144,990

2 Exterior Styles Available

பு 1,176+ Sq. Ft.

3 Bedrooms

🚊 2 Bathrooms

The Aspen is a cozy, one-story plan with an open layout that is bright and welcoming and invites you to easily flow from one space into the next. This plan offers 3 bedrooms and 2 full baths with a spacious great room that opens up to the eat-in kitchen. Personalize this plan to turn this kitchen into your own luxury kitchen perfect for entertaining. You can even add a garage, or a covered porch to wake up and watch the sunrise with a cup of joe. With endless opportunities, you can turn this versatile plan into your own dream home.