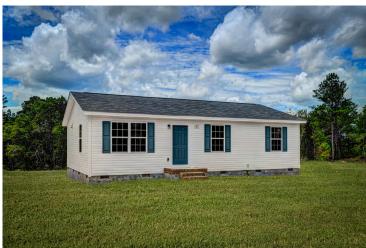

Aspen Fayetteville

\$144,990

2 Exterior Styles Available

பு 1,176+ Sq. Ft.

3 Bedrooms

🚊 2 Bathrooms

The Aspen is a cozy, one-story plan with an open layout that is bright and welcoming and invites you to easily flow from one space into the next. This plan offers 3 bedrooms and 2 full baths with a spacious great room that opens up to the eat-in kitchen. Personalize this plan to turn this kitchen into your own luxury kitchen perfect for entertaining. You can even add a garage, or a covered porch to wake up and watch the sunrise with a cup of joe. With endless opportunities, you can turn this versatile plan into your own dream home.

## Aspen Fayetteville

Craftsman Classic