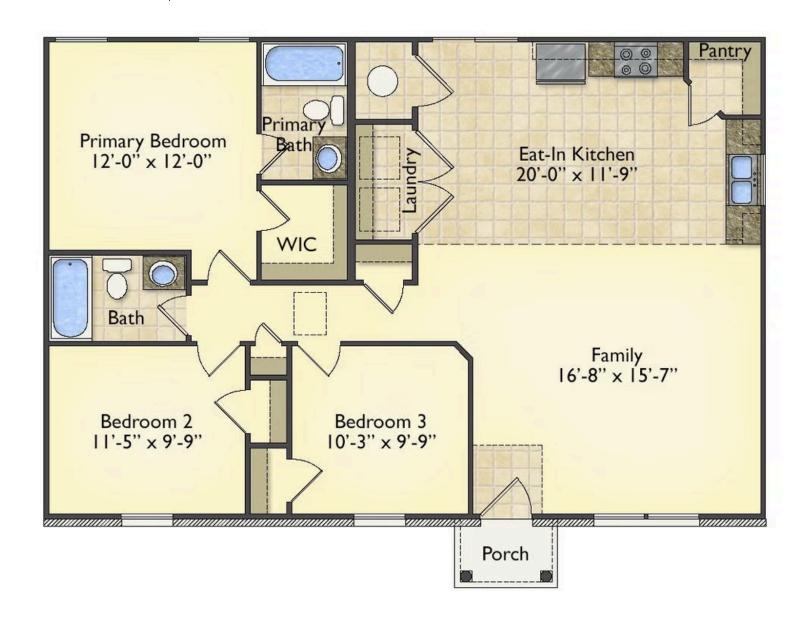

Aspen Fayetteville

\$144,990

2 Exterior Styles Available

பு 1,176+ Sq. Ft.

3 Bedrooms

🚊 2 Bathrooms

The Aspen is a cozy, one-story plan with an open layout that is bright and welcoming and invites you to easily flow from one space into the next. This plan offers 3 bedrooms and 2 full baths with a spacious great room that opens up to the eat-in kitchen. Personalize this plan to turn this kitchen into your own luxury kitchen perfect for entertaining. You can even add a garage, or a covered porch to wake up and watch the sunrise with a cup of joe. With endless opportunities, you can turn this versatile plan into your own dream home.