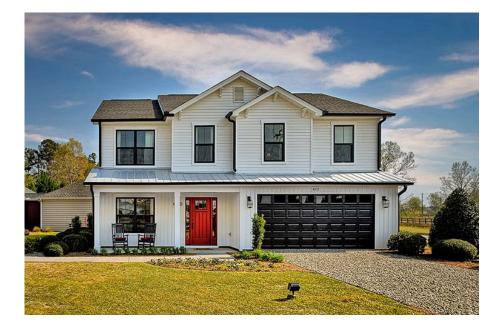

## Priced From \$245,990

- 5 Exterior Styles Available
- \_ 2,158+ Sq. Ft.
- 📇 4 Bedrooms
- 💮 2.5 Bathrooms
- 👝 🛛 2 Car Garage

The Westover will win you over! This spacious home offers 4 bedrooms and 2.5 baths. This plan has become a favorite of many potential homeowners, so much so that we made it one of our model homes! The first floor of this split-level plan keeps the conversation from room to room with its open design featuring the gourmet kitchen, breakfast room, and great room. The primary suite features a private bath and spacious walk-in closet, providing a cozy retreat area to come home to after a long day at work. The upstairs loft space is the perfect spot for a quiet homework space, a reading nook or even an additional great room. One of our favorite features is having the option to move the utility room to the second floor for added convenience! The Westover has everything you need to make your dream home a reality!

## Farmhouse

All square footage is approximate. Renderings are artist's conceptions and may vary slightly from the actual home. Homes may be built in reverse of plans shown, depending on site conditions. Minor architectural changes may be made occasionally at the option of the builder. Please contact your Sales Consultant for details.