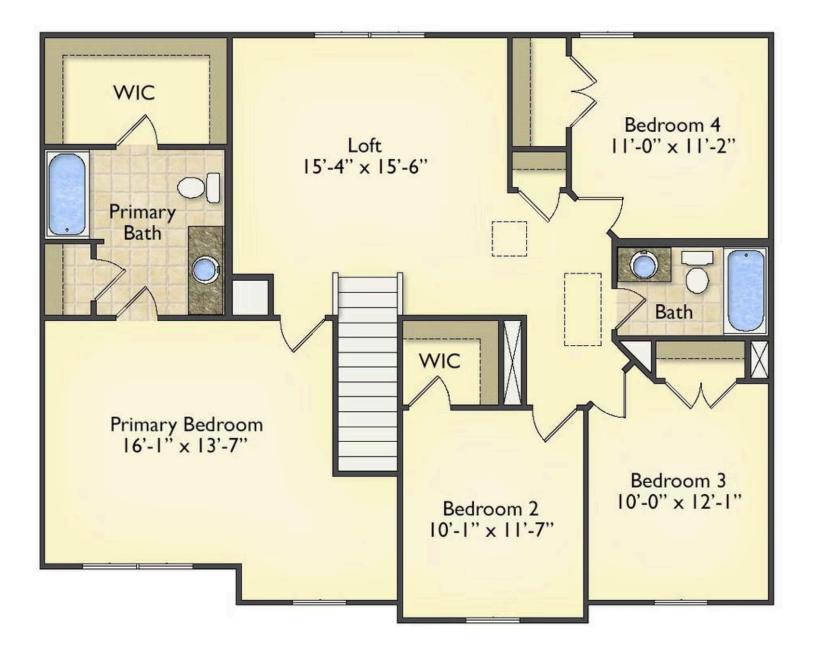

## Priced From \$245,990

- 5 Exterior Styles Available
- \_ 2,158+ Sq. Ft.
- 📇 4 Bedrooms
- 💮 2.5 Bathrooms
- 👝 🛛 2 Car Garage

The Westover will win you over! This spacious home offers 4 bedrooms and 2.5 baths. This plan has become a favorite of many potential homeowners, so much so that we made it one of our model homes! The first floor of this split-level plan keeps the conversation from room to room with its open design featuring the gourmet kitchen, breakfast room, and great room. The primary suite features a private bath and spacious walk-in closet, providing a cozy retreat area to come home to after a long day at work. The upstairs loft space is the perfect spot for a quiet homework space, a reading nook or even an additional great room. One of our favorite features is having the option to move the utility room to the second floor for added convenience! The Westover has everything you need to make your dream home a reality!

All square footage is approximate. Renderings are artist's conceptions and may vary slightly from the actual home. Homes may be built in reverse of plans shown, depending on site conditions. Minor architectural changes may be made occasionally at the option of the builder. Please contact your Sales Consultant for details.