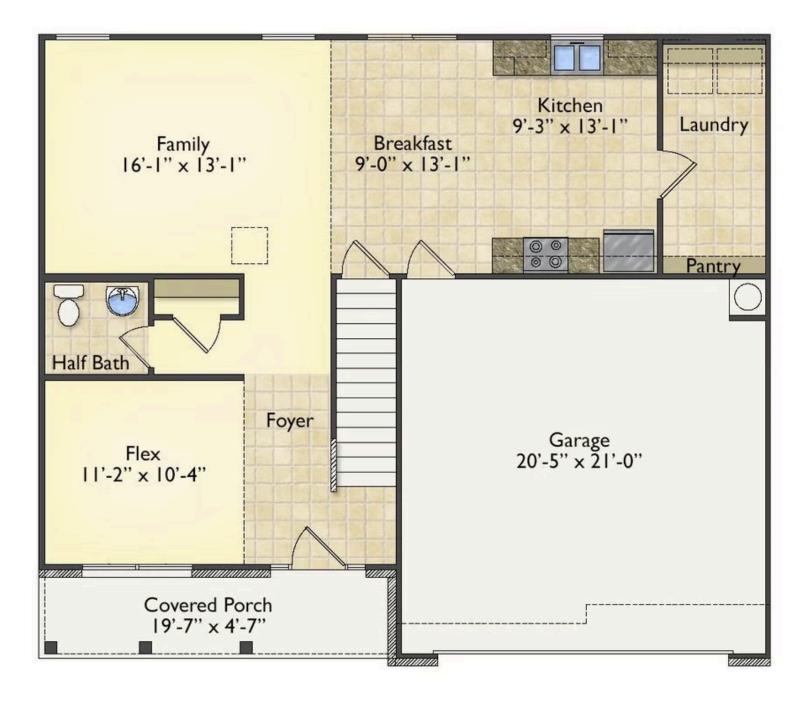

## Priced From \$245,990

- 5 Exterior Styles Available
- \_ 2,158+ Sq. Ft.
- 📇 4 Bedrooms
- 💮 2.5 Bathrooms
- 👝 🛛 2 Car Garage

The Westover will win you over! This spacious home offers 4 bedrooms and 2.5 baths. This plan has become a favorite of many potential homeowners, so much so that we made it one of our model homes! The first floor of this split-level plan keeps the conversation from room to room with its open design featuring the gourmet kitchen, breakfast room, and great room. The primary suite features a private bath and spacious walk-in closet, providing a cozy retreat area to come home to after a long day at work. The upstairs loft space is the perfect spot for a quiet homework space, a reading nook or even an additional great room. One of our favorite features is having the option to move the utility room to the second floor for added convenience! The Westover has everything you need to make your dream home a reality!

All square footage is approximate. Renderings are artist's conceptions and may vary slightly from the actual home. Homes may be built in reverse of plans shown, depending on site conditions. Minor architectural changes may be made occasionally at the option of the builder. Please contact your Sales Consultant for details.