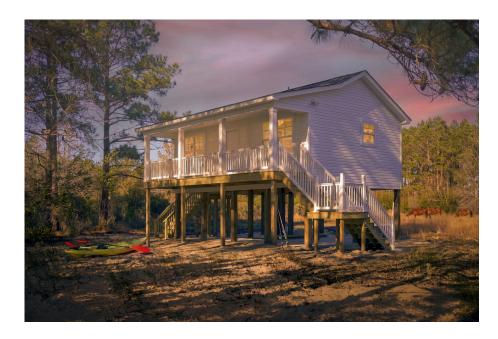

## Tucker Washington

Priced From **\$89,990** 

**4 Exterior Styles Available** 

∫□ 600+ Sq. Ft.

- 📇 1 Bedrooms
- 💮 1 Bathrooms

Say hello to the "Tucker"- a cozy one-bedroom, one-bathroom home spanning 600 square feet. Despite its small size, it offers all the comforts you need, with an open living space, full kitchen, and a private primary bedroom.

This compact home brings numerous advantages, including lower maintenance costs and an efficient use of space. It's the perfect option for keeping a family member close while still providing them with their own space and independence or perhaps for your forever home downsizing is a top priority. is the perfect blend of convenience and comfort.

Whether you're keeping family close or embracing a simpler lifestyle, this home offers a cozy space for all.

Classic

Craftsman

Farmhouse 2

All square footage is approximate. Renderings are artist's conceptions and may vary slightly from the actual home. Homes may be built in reverse of plans shown, depending on site conditions. Minor architectural changes may be made occasionally at the option of the builder. Please contact your Sales Consultant for details.