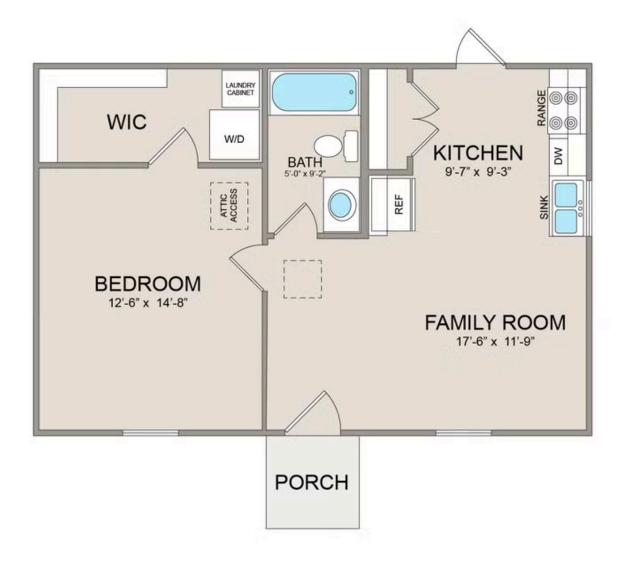

## Tucker Washington

Priced From **\$89,990** 

**4 Exterior Styles Available** 

∫□ 600+ Sq. Ft.

- 📇 1 Bedrooms
- 💮 1 Bathrooms

Say hello to the "Tucker"- a cozy one-bedroom, one-bathroom home spanning 600 square feet. Despite its small size, it offers all the comforts you need, with an open living space, full kitchen, and a private primary bedroom.

Tucker Washington

All square footage is approximate. Renderings are artist's conceptions and may vary slightly from the actual home. Homes may be built in reverse of plans shown, depending on site conditions. Minor architectural changes may be made occasionally at the option of the builder. Please contact your Sales Consultant for details.