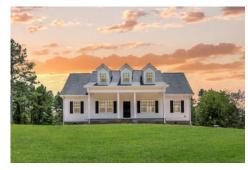

## Southport Washington

\$176,990

**4 Exterior Styles Available** 

\_ 1,428+ Sq. Ft.

3 Bedrooms

a Bathrooms

If you're looking for Southern charm and comfortable living, the Southport is the perfect fit! This beautiful plan was designed with you in mind whether you're relaxing at the end of the day or gathering with family and loved ones for an evening of fun and games. There are 3 bedrooms and 2 bathrooms throughout this cozy floor plan. The heart of the home is sure to be the large eat in kitchen with optional island that opens up to the beautiful great room. This is the perfect space for entertaining, or relaxing and watching the game. The covered front porch is the perfect spot to catch up with conversation on a sunny summer day with a cool pitcher of sweet tea. At the end of the day, retire to the primary suite where you can enjoy a luxurious primary bath and walk-in closet. This floor plan is the perfect fit for your Southern farmhouse dreams and can be customized to fulfill all your needs!

Cape Cod Cabin Classic

All square footage is approximate. Renderings are artist's conceptions and may vary slightly from the actual home. Homes may be built in reverse of plans shown, depending on site conditions. Minor architectural changes may be made occasionally at the option of the builder. Please contact your Sales Consultant for details.