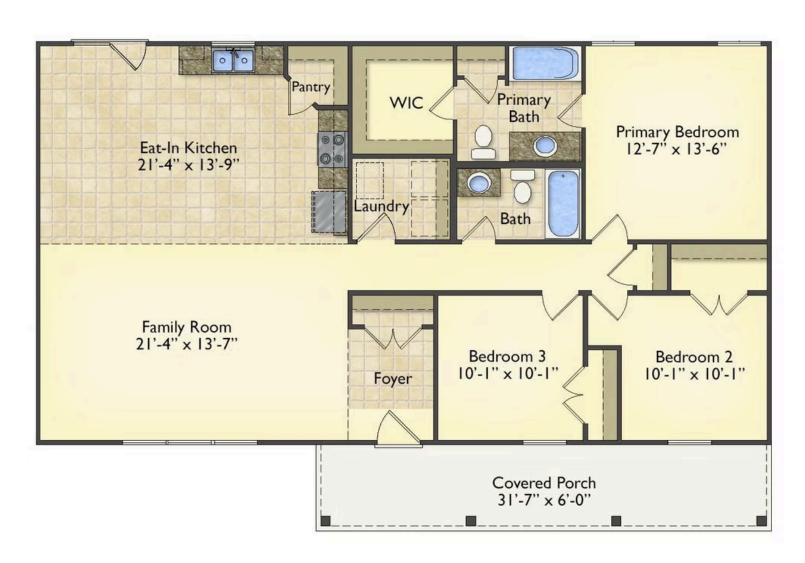

## Southport Washington

\$176,990

**4 Exterior Styles Available** 

\_ 1,428+ Sq. Ft.

3 Bedrooms

a Bathrooms

If you're looking for Southern charm and comfortable living, the Southport is the perfect fit! This beautiful plan was designed with you in mind whether you're relaxing at the end of the day or gathering with family and loved ones for an evening of fun and games. There are 3 bedrooms and 2 bathrooms throughout this cozy floor plan. The heart of the home is sure to be the large eat in kitchen with optional island that opens up to the beautiful great room. This is the perfect space for entertaining, or relaxing and watching the game. The covered front porch is the perfect spot to catch up with conversation on a sunny summer day with a cool pitcher of sweet tea. At the end of the day, retire to the primary suite where you can enjoy a luxurious primary bath and walk-in closet. This floor plan is the perfect fit for your Southern farmhouse dreams and can be customized to fulfill all your needs!