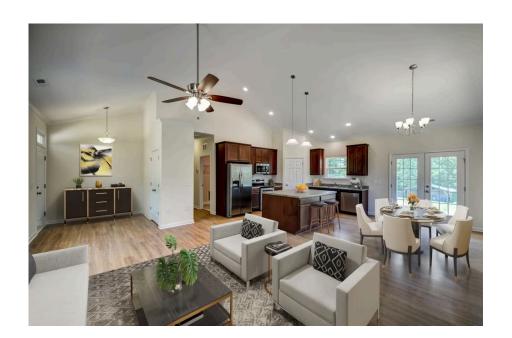

## Southport Washington

\$176,990

**4 Exterior Styles Available** 

\_ 1,428+ Sq. Ft.

3 Bedrooms

a Bathrooms

If you're looking for Southern charm and comfortable living, the Southport is the perfect fit! This beautiful plan was designed with you in mind whether you're relaxing at the end of the day or gathering with family and loved ones for an evening of fun and games. There are 3 bedrooms and 2 bathrooms throughout this cozy floor plan. The heart of the home is sure to be the large eat in kitchen with optional island that opens up to the beautiful great room. This is the perfect space for entertaining, or relaxing and watching the game. The covered front porch is the perfect spot to catch up with conversation on a sunny summer day with a cool pitcher of sweet tea. At the end of the day, retire to the primary suite where you can enjoy a luxurious primary bath and walk-in closet. This floor plan is the perfect fit for your Southern farmhouse dreams and can be customized to fulfill all your needs!