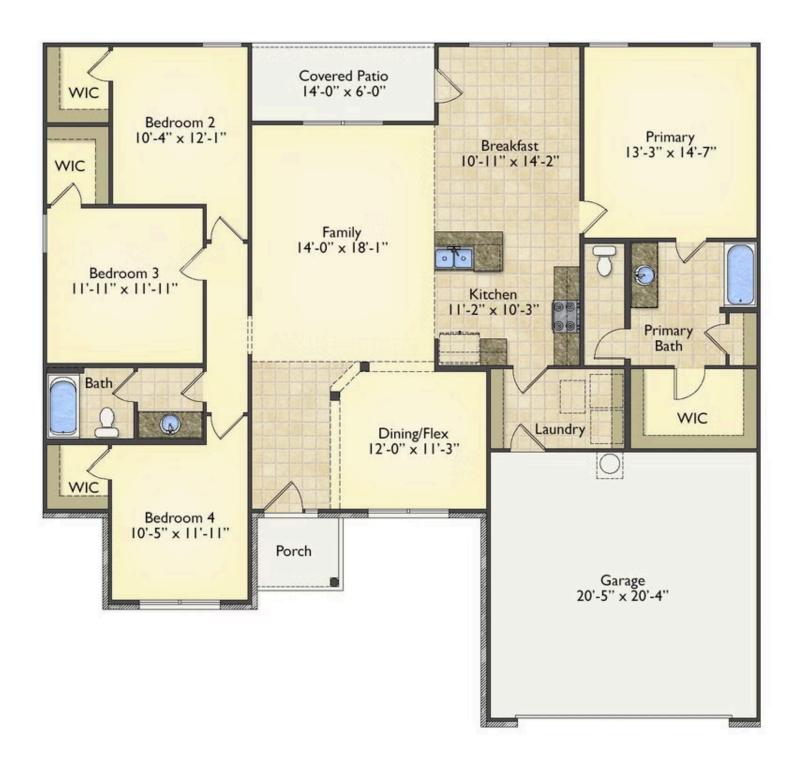

## Richfield Washington

\$224,990

**3 Exterior Styles Available** 

\_ 1,877+ Sq. Ft.

4 Bedrooms

2 Bathrooms

**2 Car Garage** 

The Richfield has something for everyone! This lovely home offers 4 bedrooms and 2 baths with endless options to create your dream home. The openness of the Kitchen with large island, breakfast nook, and family room was specifically designed to keep everyone together. Savor relaxed yet special meals in your formal dining room or reinvent the space into a 5th bedroom for those out of town guests. The master retreat complete with a walk in closet is secluded from the other three bedrooms for privacy. A shortage of storage space is a problem of the past with walk in closets in each of the 4 bedrooms in this home. A covered front porch, 2 car garage, and separate laundry room are just a few of the reasons to make the Richfield your very own dream home.