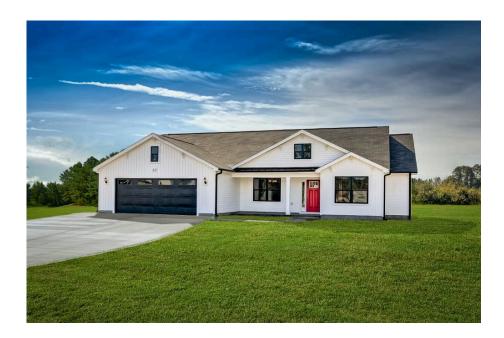

## Richfield Washington

\$224,990

**3 Exterior Styles Available** 

\_ 1,877+ Sq. Ft.

4 Bedrooms

2 Bathrooms

**2 Car Garage** 

The Richfield has something for everyone! This lovely home offers 4 bedrooms and 2 baths with endless options to create your dream home. The openness of the Kitchen with large island, breakfast nook, and family room was specifically designed to keep everyone together. Savor relaxed yet special meals in your formal dining room or reinvent the space into a 5th bedroom for those out of town guests. The master retreat complete with a walk in closet is secluded from the other three bedrooms for privacy. A shortage of storage space is a problem of the past with walk in closets in each of the 4 bedrooms in this home. A covered front porch, 2 car garage, and separate laundry room are just a few of the reasons to make the Richfield your very own dream home.

Classic Craftsman Farmhouse

All square footage is approximate. Renderings are artist's conceptions and may vary slightly from the actual home. Homes may be built in reverse of plans shown, depending on site conditions. Minor architectural changes may be made occasionally at the option of the builder. Please contact your Sales Consultant for details.

## Richfield Washington