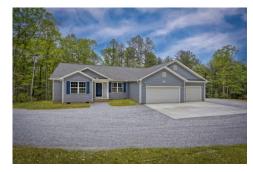

## Richfield Washington

\$224,990

**3 Exterior Styles Available** 

\_ 1,877+ Sq. Ft.

4 Bedrooms

2 Bathrooms

**2 Car Garage** 

The Richfield has something for everyone! This lovely home offers 4 bedrooms and 2 baths with endless options to create your dream home. The openness of the Kitchen with large island, breakfast nook, and family room was specifically designed to keep everyone together. Savor relaxed yet special meals in your formal dining room or reinvent the space into a 5th bedroom for those out of town guests. The master retreat complete with a walk in closet is secluded from the other three bedrooms for privacy. A shortage of storage space is a problem of the past with walk in closets in each of the 4 bedrooms in this home. A covered front porch, 2 car garage, and separate laundry room are just a few of the reasons to make the Richfield your very own dream home.

Classic Craftsman Farmhouse

All square footage is approximate. Renderings are artist's conceptions and may vary slightly from the actual home. Homes may be built in reverse of plans shown, depending on site conditions. Minor architectural changes may be made occasionally at the option of the builder. Please contact your Sales Consultant for details.

## Richfield Washington