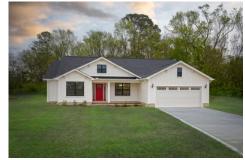

## Richfield Washington

\$224,990

**3 Exterior Styles Available** 

\_ 1,877+ Sq. Ft.

4 Bedrooms

2 Bathrooms

**2 Car Garage** 

The Richfield has something for everyone! This lovely home offers 4 bedrooms and 2 baths with endless options to create your dream home. The openness of the Kitchen with large island, breakfast nook, and family room was specifically designed to keep everyone together. Savor relaxed yet special meals in your formal dining room or reinvent the space into a 5th bedroom for those out of town guests. The master retreat complete with a walk in closet is secluded from the other three bedrooms for privacy. A shortage of storage space is a problem of the past with walk in closets in each of the 4 bedrooms in this home. A covered front porch, 2 car garage, and separate laundry room are just a few of the reasons to make the Richfield your very own dream home.

Classic Craftsman Farmhouse

All square footage is approximate. Renderings are artist's conceptions and may vary slightly from the actual home. Homes may be built in reverse of plans shown, depending on site conditions. Minor architectural changes may be made occasionally at the option of the builder. Please contact your Sales Consultant for details.

## Richfield Washington