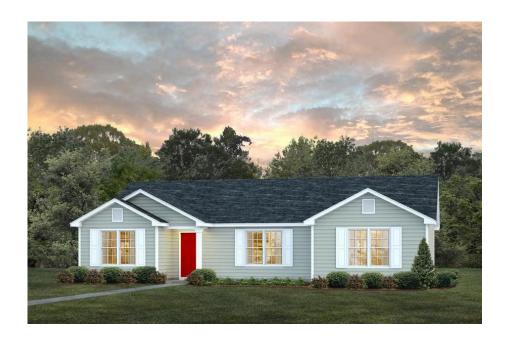

## Pinehurst Washington

\$174,990

**3 Exterior Styles Available** 

பு 1,561+ Sq. Ft.

3 Bedrooms

a Bathrooms

This beautiful home features a spacious and open layout that's perfect for families and those who love to entertain. With three cozy bedrooms and two bathrooms, you'll have plenty of space to relax and unwind after a long day. The open design seamlessly connects the family room with the kitchen, creating a warm and inviting atmosphere that's perfect for gathering with loved ones.

Whether you're hosting a family dinner or just hanging out with friends, this floor plan is perfect for you. You can customize the Pinehurst to meet your needs and create the home of your dream!

Classic Craftsman Farmhouse