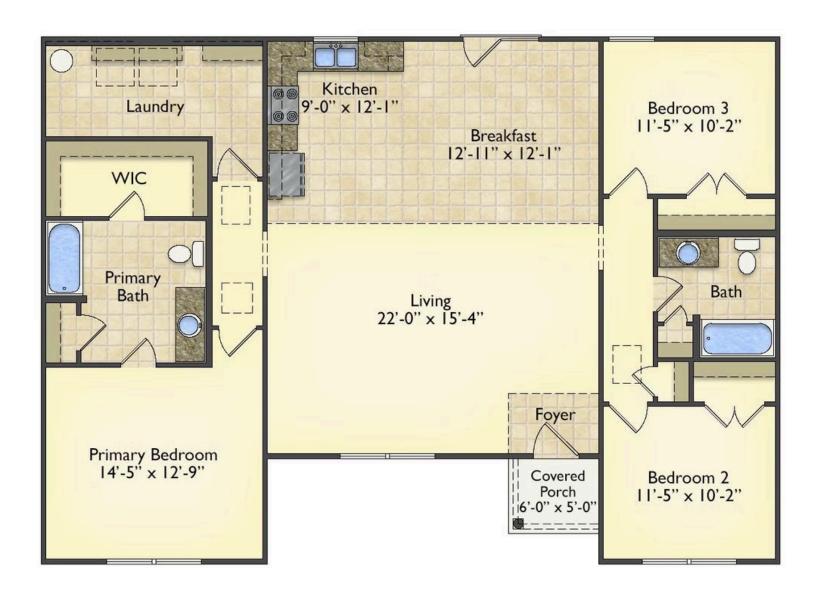

## Pinehurst Washington

\$174,990

**3 Exterior Styles Available** 

பு 1,561+ Sq. Ft.

3 Bedrooms

a Bathrooms

This beautiful home features a spacious and open layout that's perfect for families and those who love to entertain. With three cozy bedrooms and two bathrooms, you'll have plenty of space to relax and unwind after a long day. The open design seamlessly connects the family room with the kitchen, creating a warm and inviting atmosphere that's perfect for gathering with loved ones.

Whether you're hosting a family dinner or just hanging out with friends, this floor plan is perfect for you. You can customize the Pinehurst to meet your needs and create the home of your dream!

Classic Craftsman Farmhouse