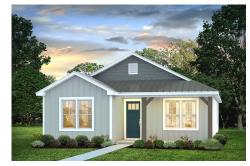

## Pine Washington

\$158,990

**3 Exterior Styles Available** 

பு 1,260+ Sq. Ft.

3 Bedrooms

🔒 2 Bathrooms

This charming floor plan creates the perfect space for relaxing and watching the game, or hosting an evening with family and loved ones. Just imagine coming home and enjoying a warm summer evening from the comfort of your front porch. The Pine offers 3 bedrooms and 2 bathrooms including a primary suite with a beautiful bathroom and walk-in closet. The spacious great room opens up to the dining room and kitchen with an optional kitchen island that creates the perfect place to spend an evening with the kids or hosting game night with your friends. This floor plan is customizable to meet your needs and fulfill all your dreams.

Classic Craftsman Farmhouse

All square footage is approximate. Renderings are artist's conceptions and may vary slightly from the actual home. Homes may be built in reverse of plans shown, depending on site conditions. Minor architectural changes may be made occasionally at the option of the builder. Please contact your Sales Consultant for details.

## Pine Washington