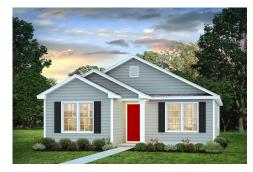

## Pine Washington

\$158,990

**3 Exterior Styles Available** 

பு 1,260+ Sq. Ft.

3 Bedrooms

🔒 2 Bathrooms

This charming floor plan creates the perfect space for relaxing and watching the game, or hosting an evening with family and loved ones. Just imagine coming home and enjoying a warm summer evening from the comfort of your front porch. The Pine offers 3 bedrooms and 2 bathrooms including a primary suite with a beautiful bathroom and walk-in closet. The spacious great room opens up to the dining room and kitchen with an optional kitchen island that creates the perfect place to spend an evening with the kids or hosting game night with your friends. This floor plan is customizable to meet your needs and fulfill all your dreams.

Classic Craftsman Farmhouse

All square footage is approximate. Renderings are artist's conceptions and may vary slightly from the actual home. Homes may be built in reverse of plans shown, depending on site conditions. Minor architectural changes may be made occasionally at the option of the builder. Please contact your Sales Consultant for details.

## Pine Washington