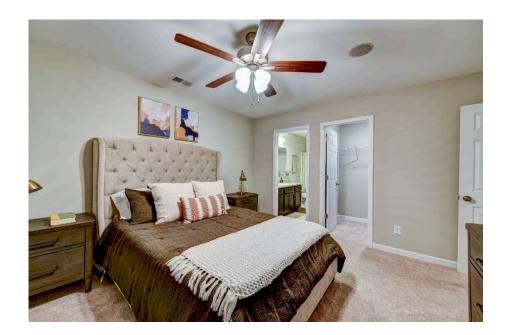

## Pine Washington

\$158,990

**3 Exterior Styles Available** 

பு 1,260+ Sq. Ft.

3 Bedrooms

🔒 2 Bathrooms

This charming floor plan creates the perfect space for relaxing and watching the game, or hosting an evening with family and loved ones. Just imagine coming home and enjoying a warm summer evening from the comfort of your front porch. The Pine offers 3 bedrooms and 2 bathrooms including a primary suite with a beautiful bathroom and walk-in closet. The spacious great room opens up to the dining room and kitchen with an optional kitchen island that creates the perfect place to spend an evening with the kids or hosting game night with your friends. This floor plan is customizable to meet your needs and fulfill all your dreams.