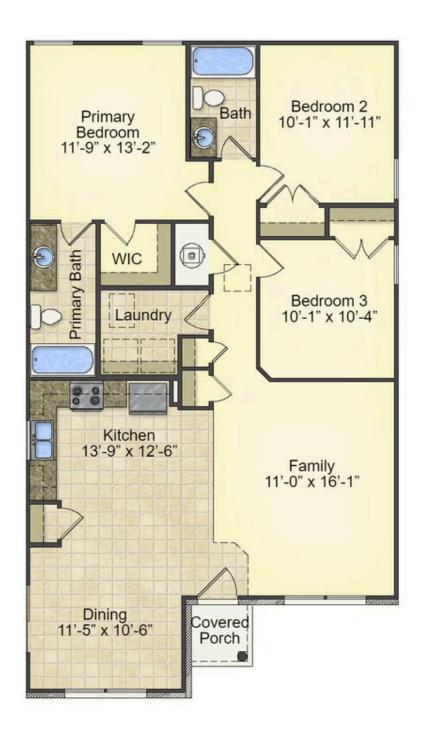

## Pine Washington

\$158,990

**3 Exterior Styles Available** 

பு 1,260+ Sq. Ft.

3 Bedrooms

🔒 2 Bathrooms

This charming floor plan creates the perfect space for relaxing and watching the game, or hosting an evening with family and loved ones. Just imagine coming home and enjoying a warm summer evening from the comfort of your front porch. The Pine offers 3 bedrooms and 2 bathrooms including a primary suite with a beautiful bathroom and walk-in closet. The spacious great room opens up to the dining room and kitchen with an optional kitchen island that creates the perfect place to spend an evening with the kids or hosting game night with your friends. This floor plan is customizable to meet your needs and fulfill all your dreams.