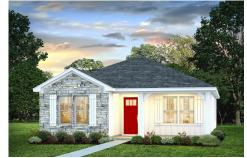

## Pine Washington

\$158,990

**3 Exterior Styles Available** 

பு 1,260+ Sq. Ft.

3 Bedrooms

🔒 2 Bathrooms

This charming floor plan creates the perfect space for relaxing and watching the game, or hosting an evening with family and loved ones. Just imagine coming home and enjoying a warm summer evening from the comfort of your front porch. The Pine offers 3 bedrooms and 2 bathrooms including a primary suite with a beautiful bathroom and walk-in closet. The spacious great room opens up to the dining room and kitchen with an optional kitchen island that creates the perfect place to spend an evening with the kids or hosting game night with your friends. This floor plan is customizable to meet your needs and fulfill all your dreams.

Classic Craftsman Farmhouse

All square footage is approximate. Renderings are artist's conceptions and may vary slightly from the actual home. Homes may be built in reverse of plans shown, depending on site conditions. Minor architectural changes may be made occasionally at the option of the builder. Please contact your Sales Consultant for details.

## Pine Washington