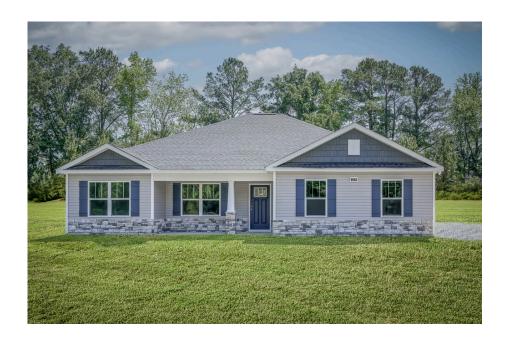

## Litchfield Washington

\$213,990

**3 Exterior Styles Available** 

\_ 1,704+ Sq. Ft.

4 Bedrooms

2 Bathrooms

2 Car Garage

The Litchfield is the perfect combination of Southern comfort, elegance, and contemporary living. This gorgeous space was designed for laid-back and relaxing, and provides the perfect space for entertaining family and loved ones. This 4 bedroom, 2 bathroom home was designed with your family in mind. The split bedroom floor plan ensures absolute privacy and includes a spacious primary room with a luxurious primary bath and walk-in closet. The kitchen opens up to the dining room and spacious great room to provide the perfect space for relaxing or gathering with family and loved ones. Choose to add a covered porch to unwind together at the end of the day or watch the sunrise with a cup of joe. The options are endless with this floor plan. Turn the fourth bedroom into a flex room and create your own home office, study, playroom, or whatever you may need at any stage of life. The Litchfield is the perfect plan to customize and create your very own dream home.

## Litchfield Washington

All square footage is approximate. Renderings are artist's conceptions and may vary slightly from the actual home. Homes may be built in reverse of plans shown, depending on site conditions. Minor architectural changes may be made occasionally at the option of the builder. Please contact your Sales Consultant for details.