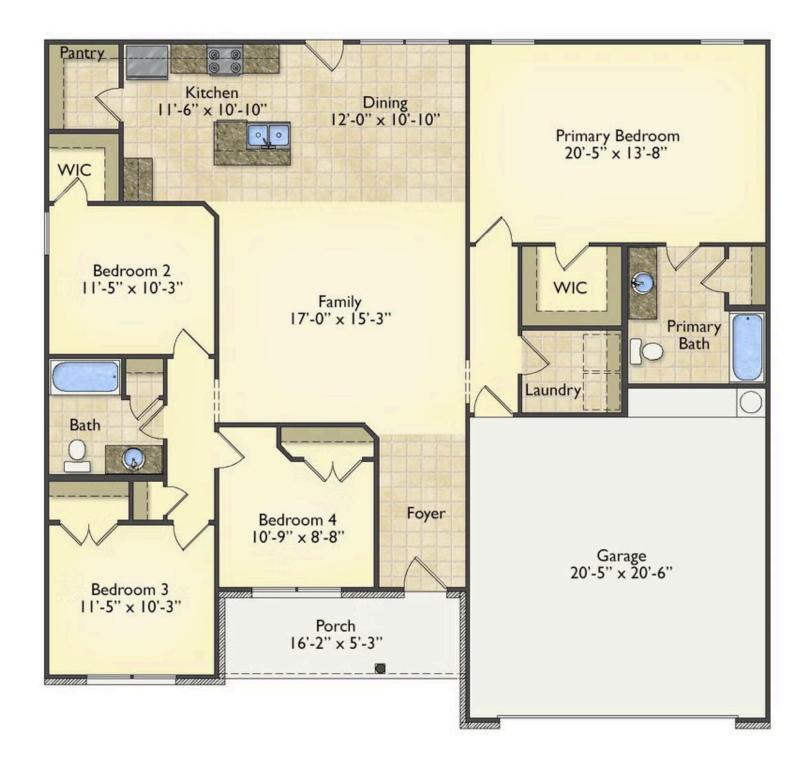

## Litchfield Washington

\$213,990

**3 Exterior Styles Available** 

\_ 1,704+ Sq. Ft.

4 Bedrooms

2 Bathrooms

2 Car Garage

The Litchfield is the perfect combination of Southern comfort, elegance, and contemporary living. This gorgeous space was designed for laid-back and relaxing, and provides the perfect space for entertaining family and loved ones. This 4 bedroom, 2 bathroom home was designed with your family in mind. The split bedroom floor plan ensures absolute privacy and includes a spacious primary room with a luxurious primary bath and walk-in closet. The kitchen opens up to the dining room and spacious great room to provide the perfect space for relaxing or gathering with family and loved ones. Choose to add a covered porch to unwind together at the end of the day or watch the sunrise with a cup of joe. The options are endless with this floor plan. Turn the fourth bedroom into a flex room and create your own home office, study, playroom, or whatever you may need at any stage of life. The Litchfield is the perfect plan to customize and create your very own dream home.

## Litchfield Washington

All square footage is approximate. Renderings are artist's conceptions and may vary slightly from the actual home. Homes may be built in reverse of plans shown, depending on site conditions. Minor architectural changes may be made occasionally at the option of the builder. Please contact your Sales Consultant for details.