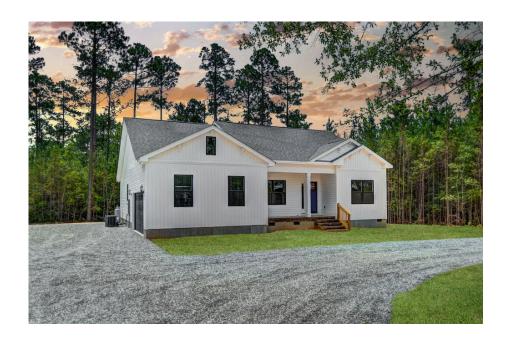

## Lexington Washington

\$239,990

**5 Exterior Styles Available** 

\_ 2,054+ Sq. Ft.

📥 4 Bedrooms

2 Bathrooms

**2 Car Garage** 

Welcome home to the Lexington where timeless elegance, contemporary Southern comfort and flexibility are perfectly combined. This popular plan is designed for laid-back living, and provides space to work from home, room to accommodate in-laws and entertain guests and it could all be yours.

Imagine gathering with loved ones in the light-filled and spacious family room in an open design that embraces the kitchen and breakfast room. The gourmet kitchen is ready to be customized to suit your needs, plus there's a formal dining room and a covered patio with the freedom to expand and create your dream home.

At the end of the day, you can retire to your private primary suite with a walk-in closet and a primary bath. The three secondary bedrooms have generous closets and there's a central full bath for added convenience. Completing this sensational 2,054 sqft plan is a large laundry room, a flex room which could be your dream study, guest suite or playroom, the choice is all yours when it comes to the