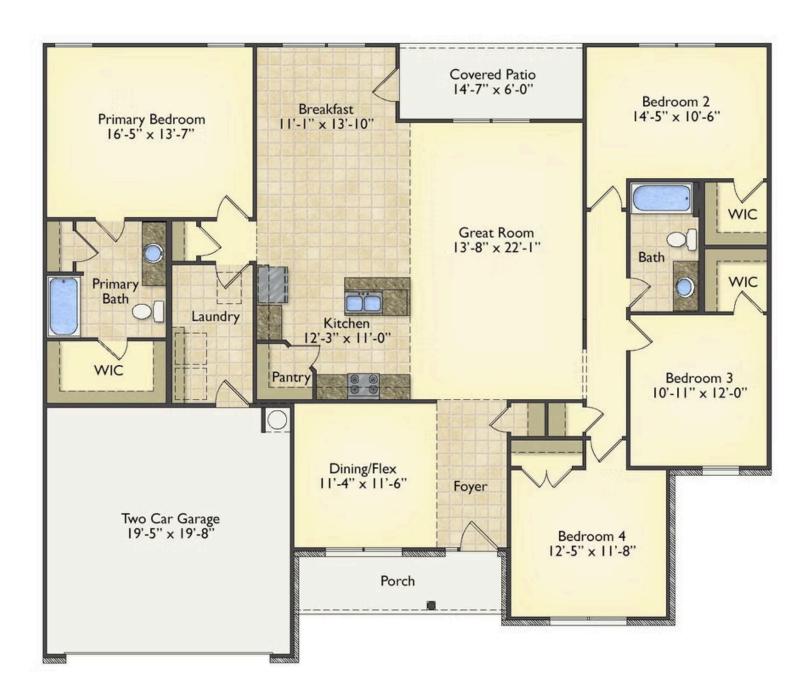

## Lexington Washington

\$239,990

**5 Exterior Styles Available** 

\_ 2,054+ Sq. Ft.

📥 4 Bedrooms

2 Bathrooms

**2 Car Garage** 

Welcome home to the Lexington where timeless elegance, contemporary Southern comfort and flexibility are perfectly combined. This popular plan is designed for laid-back living, and provides space to work from home, room to accommodate in-laws and entertain guests and it could all be yours.

Imagine gathering with loved ones in the light-filled and spacious family room in an open design that embraces the kitchen and breakfast room. The gourmet kitchen is ready to be customized to suit your needs, plus there's a formal dining room and a covered patio with the freedom to expand and create your dream home.

At the end of the day, you can retire to your private primary suite with a walk-in closet and a primary bath. The three secondary bedrooms have generous closets and there's a central full bath for added convenience. Completing this sensational 2,054 sqft plan is a large laundry room, a flex room which could be your dream study, guest suite or playroom, the choice is all yours when it comes to the