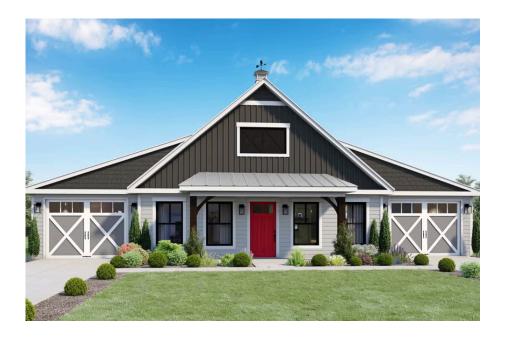

## Hidden Hills Barndominium

Washington

## Priced From **\$276,990**

**1 Exterior Styles Available** 

- \_□ 1,568+ Sq. Ft.
- Bedrooms
- 🚊 2 Bathrooms
- 📇 2 Car Garage

The Hidden Hills is a charming barndominium design that combines cozy living with modern convenience. With 1,568 square feet of heated space, this design features an open-concept layout that seamlessly connects the family room, kitchen, and dining area. It's a perfect setup for both everyday living and hosting gatherings with loved ones. The home portion of this barndominium is part of our Design By U series, meaning that the home's home plan can be easily modified with additional bedrooms and bathrooms, depending on you and your family's needs. This thoughtfully crafted plan also offers flexible options for attached garages, so you can customize the home to fit your needs. These are designed as 14' x 34' so more of a traditional garage, but with plenty of space. This particular plan has 10' doors on each side. The flexibility of this plan is also evident in many ways, not only can the home itself be essentially "whatever you want", the side garages can be removed for just a simple Farmhouse, or you could choose one on the left side of the home and convert the right side to an inviting porch, or even consider an In-Law Suite? The functionality and choices are endless. The inviting front porch adds a warm, welcoming touch, making it easy to imagine relaxing evenings and quality time spent outdoors. The Hidden Hills is more than a house— it's a place to call home. Home plan photo may showcase choice flooring options.