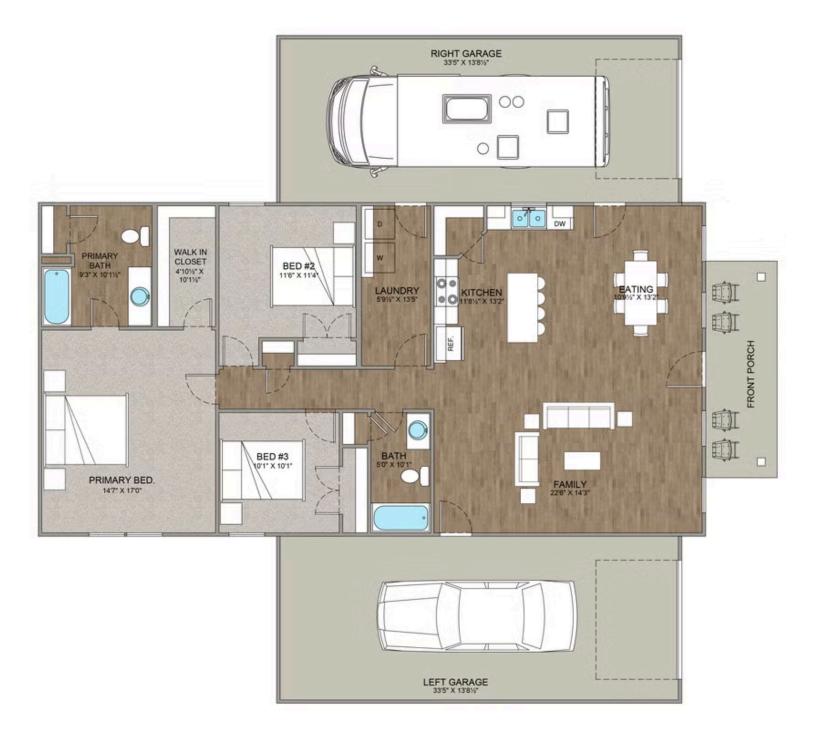

## Priced From **\$276,990**

**1 Exterior Styles Available** 

- \_□ 1,568+ Sq. Ft.
- Bedrooms
- 🚊 2 Bathrooms
- 📇 2 Car Garage

The Hidden Hills is a charming barndominium design that combines cozy living with modern convenience. With 1,568 square feet of heated space, this design features an open-concept layout that seamlessly connects the family room, kitchen, and dining area. It's a perfect setup for both everyday living and hosting gatherings with loved ones. The home portion of this barndominium is part of our Design By U series, meaning that the home's home plan can be easily modified with additional bedrooms and bathrooms, depending on you and your family's needs. This thoughtfully crafted plan also offers flexible options for attached garages, so you can customize the home to fit your needs. These are designed as 14' x 34' so more of a traditional garage, but with plenty of space. This particular plan has 10' doors on each side. The flexibility of this plan is also evident in many ways, not only can the home itself be essentially "whatever you want", the side garages can be removed for just a simple Farmhouse, or you could choose one on the left side of the home and convert the right side to an inviting porch, or even consider an In-Law Suite? The functionality and choices are endless. The inviting front porch adds a warm, welcoming touch, making it easy to imagine relaxing evenings and quality time spent outdoors. The Hidden Hills is more than a house— it's a place to call home. Home plan photo may showcase choice flooring options.

## Hidden Hills Barndominium

Washington

All square footage is approximate. Renderings are artist's conceptions and may vary slightly from the actual home. Homes may be built in reverse of plans shown, depending on site conditions. Minor architectural changes may be made occasionally at the option of the builder. Please contact your Sales Consultant for details.