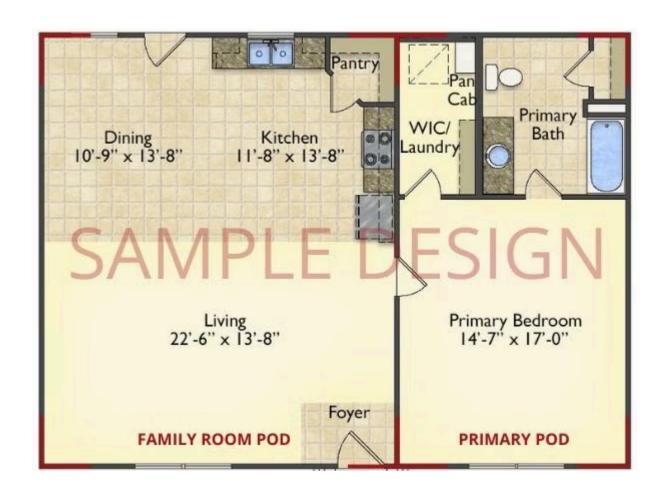

# Call for Price

**10 Exterior Styles Available** 

\_ 983+ Sq. Ft.

📇 1 - 6 Bedrooms

🔒 1 - 3 Bathrooms

DesignByU! Our newest DesignByU Plan System is a unique and cost effective solution with the PRIMARY focus being the ability to Personally Design YOUR Dream Home using our plan pieces or pre-designed home sections. With this DesignByU concept, there are a wide range of plan pieces for you to assemble to create a unique floor plan that best fits YOUR family and YOUR budget. There are hundreds of variations allowing you to piece together your Dream Home!

This method of design is a NEW and Innovative way to personalize your home. No more starting from scratch on a plan or trying to re-configure a singular floorplan to work for your family and budget. Using predesigned and inter-connecting home parts, our DesignByU System gives you the ability to assemble/design the home that you want and the home that is RIGHT for you!