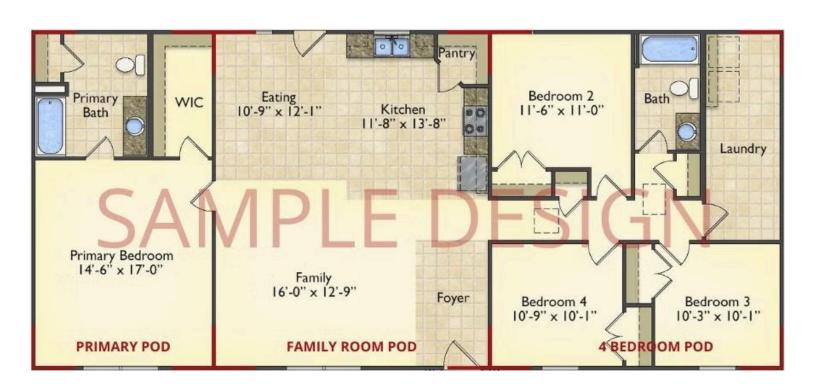

# Call for Price

**10 Exterior Styles Available** 

\_ 983+ Sq. Ft.

📇 1 - 6 Bedrooms

🔒 1 - 3 Bathrooms

DesignByU! Our newest DesignByU Plan System is a unique and cost effective solution with the PRIMARY focus being the ability to Personally Design YOUR Dream Home using our plan pieces or pre-designed home sections. With this DesignByU concept, there are a wide range of plan pieces for you to assemble to create a unique floor plan that best fits YOUR family and YOUR budget. There are hundreds of variations allowing you to piece together your Dream Home!

This method of design is a NEW and Innovative way to personalize your home. No more starting from scratch on a plan or trying to re-configure a singular floorplan to work for your family and budget. Using predesigned and inter-connecting home parts, our DesignByU System gives you the ability to assemble/design the home that you want and the home that is RIGHT for you!