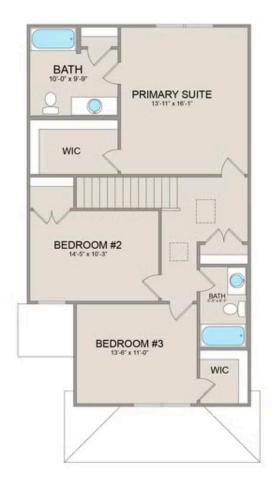

On the second floor, you'll find a spacious primary suite complete with a large walk-in closet for ample storage. Additionally, two more bedrooms offer plenty of room for family or guests, each equipped with its own spacious closet.

## Conway Washington

MAIN UPPER