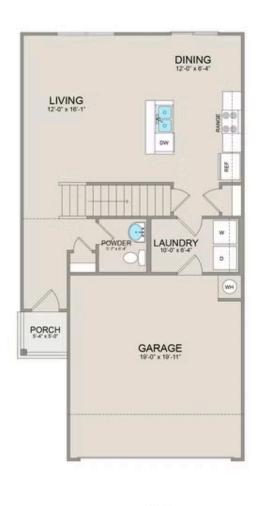

Step inside to discover the inviting main floor, featuring an open-concept layout seamlessly blending the living, dining, and kitchen areas. Adjacent to the kitchen lies a convenient laundry room and a half bathroom, adding practicality to everyday living.

On the second floor, you'll find a spacious primary suite complete with a large walk-in closet for ample storage. Additionally, two more bedrooms offer plenty of room for family or guests, each equipped with its own spacious closet.

## Conway Washington

MAIN UPPER