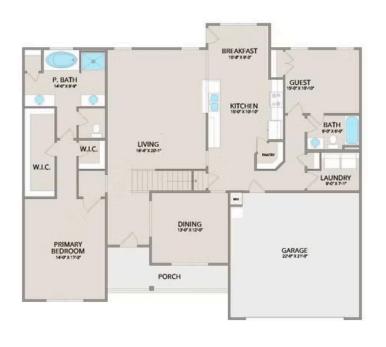

Step inside and enjoy the luxurious primary suite on the first floor, complete with two walk-in closets and a spa-like bathroom. The extended first-floor suite option now includes an additional bath, providing even more flexibility. The kitchen offers plenty of space for entertaining, while the covered rear porch is perfect for relaxing with your favorite beverage.

Upstairs, you'll find three spacious bedrooms, each with its own walk-in closet, along with a versatile bonus room available as a choice. Customize it as an office, craft room, or media haven. The new choice to add a full bath to the bonus room enhances its usability even further.

## **Chapel Hill**Washington

MAIN