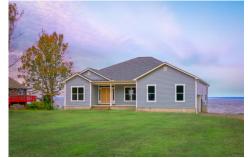

## Brunswick Washington

\$285,990

**3 Exterior Styles Available** 

\_ 2,525+ Sq. Ft.

**4 Bedrooms** 

2 Bathrooms

2 Car Garage

Say hello to your very own dream home. The Brunswick is a stunning 4 bedroom, 2 bath home bursting with possibility. Picture yourself winding down in your spacious primary suite and slipping into a bubble bath in your private primary bathroom. Looking for an office at home or need an extra room for visiting guests? This versatile split-bedroom plan has an optional 5th room for that and more! Spend your morning enjoying a cup of Joe from your breakfast bar in your large eat in kitchen with an island and later enjoy a quiet evening on your covered porch out back. If you can dream it, we can create it.

Farmhouse Classic Craftsman

All square footage is approximate. Renderings are artist's conceptions and may vary slightly from the actual home. Homes may be built in reverse of plans shown, depending on site conditions. Minor architectural changes may be made occasionally at the option of the builder. Please contact your Sales Consultant for details.