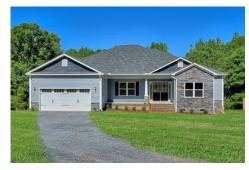

## Brunswick Washington

\$285,990

**3 Exterior Styles Available** 

\_ 2,525+ Sq. Ft.

**4 Bedrooms** 

2 Bathrooms

2 Car Garage

Say hello to your very own dream home. The Brunswick is a stunning 4 bedroom, 2 bath home bursting with possibility. Picture yourself winding down in your spacious primary suite and slipping into a bubble bath in your private primary bathroom. Looking for an office at home or need an extra room for visiting guests? This versatile split-bedroom plan has an optional 5th room for that and more! Spend your morning enjoying a cup of Joe from your breakfast bar in your large eat in kitchen with an island and later enjoy a quiet evening on your covered porch out back. If you can dream it, we can create it.

Farmhouse Classic Craftsman

All square footage is approximate. Renderings are artist's conceptions and may vary slightly from the actual home. Homes may be built in reverse of plans shown, depending on site conditions. Minor architectural changes may be made occasionally at the option of the builder. Please contact your Sales Consultant for details.