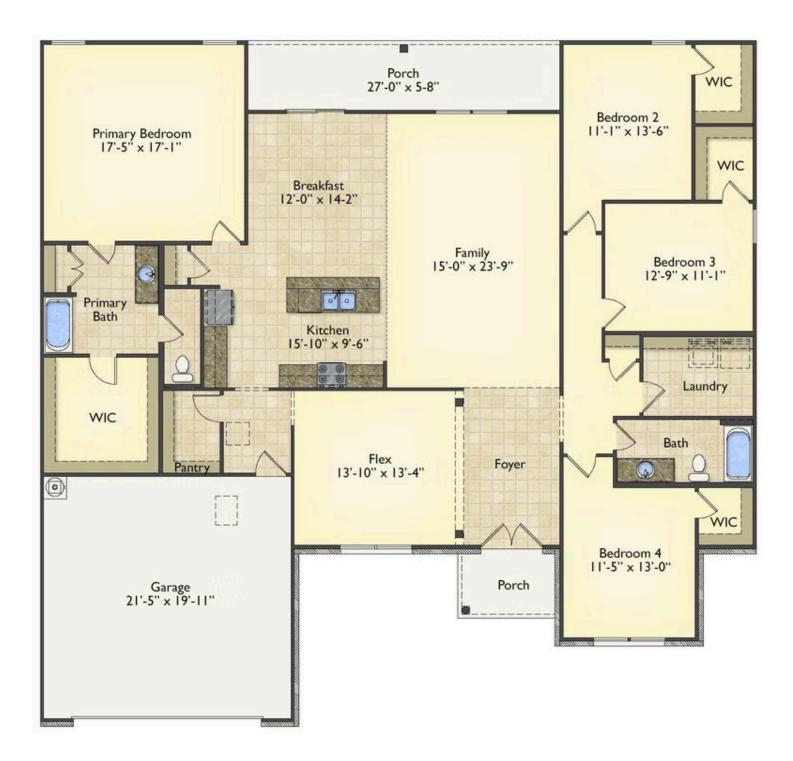

## Brunswick Washington

\$285,990

**3 Exterior Styles Available** 

\_ 2,525+ Sq. Ft.

**4 Bedrooms** 

2 Bathrooms

2 Car Garage

Say hello to your very own dream home. The Brunswick is a stunning 4 bedroom, 2 bath home bursting with possibility. Picture yourself winding down in your spacious primary suite and slipping into a bubble bath in your private primary bathroom. Looking for an office at home or need an extra room for visiting guests? This versatile split-bedroom plan has an optional 5th room for that and more! Spend your morning enjoying a cup of Joe from your breakfast bar in your large eat in kitchen with an island and later enjoy a quiet evening on your covered porch out back. If you can dream it, we can create it.

## Brunswick Washington

All square footage is approximate. Renderings are artist's conceptions and may vary slightly from the actual home. Homes may be built in reverse of plans shown, depending on site conditions. Minor architectural changes may be made occasionally at the option of the builder. Please contact your Sales Consultant for details.