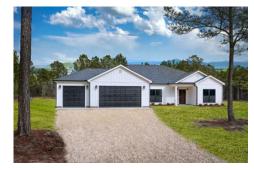

## Brunswick Washington

\$285,990

**3 Exterior Styles Available** 

\_ 2,525+ Sq. Ft.

**4 Bedrooms** 

2 Bathrooms

2 Car Garage

Say hello to your very own dream home. The Brunswick is a stunning 4 bedroom, 2 bath home bursting with possibility. Picture yourself winding down in your spacious primary suite and slipping into a bubble bath in your private primary bathroom. Looking for an office at home or need an extra room for visiting guests? This versatile split-bedroom plan has an optional 5th room for that and more! Spend your morning enjoying a cup of Joe from your breakfast bar in your large eat in kitchen with an island and later enjoy a quiet evening on your covered porch out back. If you can dream it, we can create it.

Farmhouse Classic Craftsman

All square footage is approximate. Renderings are artist's conceptions and may vary slightly from the actual home. Homes may be built in reverse of plans shown, depending on site conditions. Minor architectural changes may be made occasionally at the option of the builder. Please contact your Sales Consultant for details.