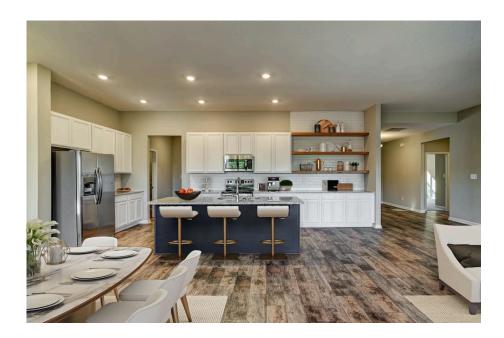

## Brunswick Washington

\$285,990

**3 Exterior Styles Available** 

\_ 2,525+ Sq. Ft.

**4 Bedrooms** 

2 Bathrooms

2 Car Garage

Say hello to your very own dream home. The Brunswick is a stunning 4 bedroom, 2 bath home bursting with possibility. Picture yourself winding down in your spacious primary suite and slipping into a bubble bath in your private primary bathroom. Looking for an office at home or need an extra room for visiting guests? This versatile split-bedroom plan has an optional 5th room for that and more! Spend your morning enjoying a cup of Joe from your breakfast bar in your large eat in kitchen with an island and later enjoy a quiet evening on your covered porch out back. If you can dream it, we can create it.