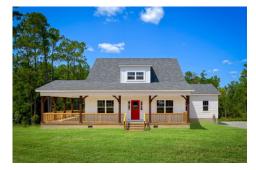

## **Beaufort**Washington

\$249,990

**3 Exterior Styles Available** 

பு 1,988+ Sq. Ft.

3 Bedrooms

2.5 Bathrooms

The Beaufort is a spectacular plan for those who are looking for elegance and comfort. From the high ceilings and open layout design to the abundance of natural light, no detail has been overlooked in the creation of this stunning home. Everyday life is sure to revolve around the open kitchen, dining, and great room. Here you can gather with loved ones and host guests as you cook up a nice comfort food meal in the large gourmet kitchen with an island is a perfect for gathering family and friends.

The layout extends to the second-floor bonus room which could be used to fit any of your needs, whether you're envisioning a home office, a playroom or a second living area. There is plenty of space for everyone to spread out and relax with three spacious bedrooms and 2.5 baths. At the end of your day, you can retire to your luxe primary suite with your large private bath that includes a shower/tub combo. As you might expect, the list of extra features is long and impressive. Add a covered front porch to enjoy time outdoors with a refreshing glass of lemonade! The options are endless with The Beaufort.

## **Beaufort**Washington

All square footage is approximate. Renderings are artist's conceptions and may vary slightly from the actual home. Homes may be built in reverse of plans shown, depending on site conditions. Minor architectural changes may be made occasionally at the option of the builder. Please contact your Sales Consultant for details.