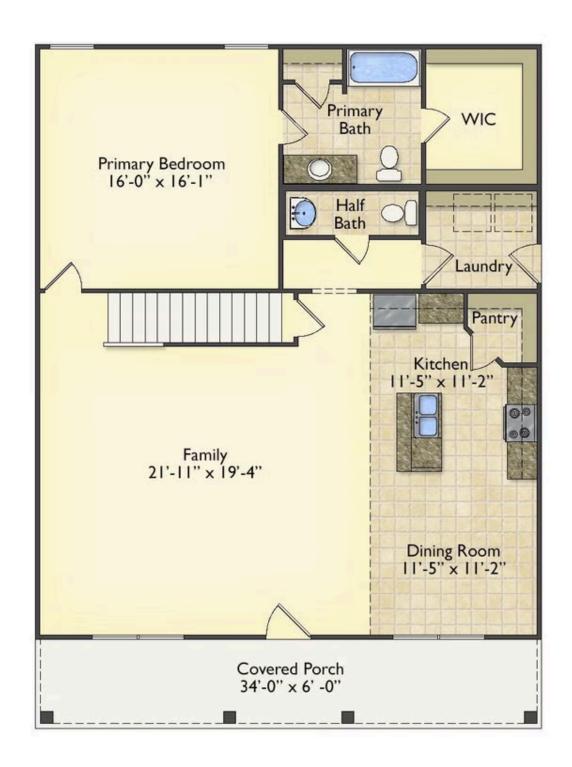

## **Beaufort**Washington

\$249,990

**3 Exterior Styles Available** 

பு 1,988+ Sq. Ft.

3 Bedrooms

2.5 Bathrooms

The Beaufort is a spectacular plan for those who are looking for elegance and comfort. From the high ceilings and open layout design to the abundance of natural light, no detail has been overlooked in the creation of this stunning home. Everyday life is sure to revolve around the open kitchen, dining, and great room. Here you can gather with loved ones and host guests as you cook up a nice comfort food meal in the large gourmet kitchen with an island is a perfect for gathering family and friends.

The layout extends to the second-floor bonus room which could be used to fit any of your needs, whether you're envisioning a home office, a playroom or a second living area. There is plenty of space for everyone to spread out and relax with three spacious bedrooms and 2.5 baths. At the end of your day, you can retire to your luxe primary suite with your large private bath that includes a shower/tub combo. As you might expect, the list of extra features is long and impressive. Add a covered front porch to enjoy time outdoors with a refreshing glass of lemonade! The options are endless with The Beaufort.