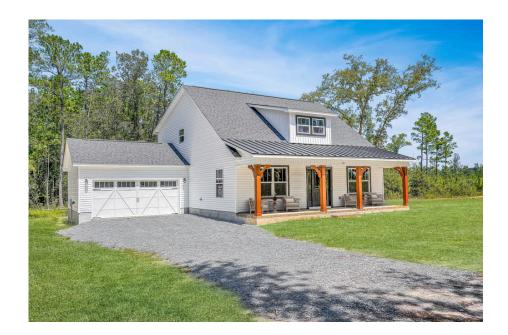

## **Beaufort**Washington

\$249,990

**3 Exterior Styles Available** 

பு 1,988+ Sq. Ft.

3 Bedrooms

2.5 Bathrooms

The Beaufort is a spectacular plan for those who are looking for elegance and comfort. From the high ceilings and open layout design to the abundance of natural light, no detail has been overlooked in the creation of this stunning home. Everyday life is sure to revolve around the open kitchen, dining, and great room. Here you can gather with loved ones and host guests as you cook up a nice comfort food meal in the large gourmet kitchen with an island is a perfect for gathering family and friends.

The layout extends to the second-floor bonus room which could be used to fit any of your needs, whether you're envisioning a home office, a playroom or a second living area. There is plenty of space for everyone to spread out and relax with three spacious bedrooms and 2.5 baths. At the end of your day, you can retire to your luxe primary suite with your large private bath that includes a shower/tub combo. As you might expect, the list of extra features is long and impressive. Add a covered front porch to enjoy time outdoors with a refreshing glass of lemonade! The options are endless with The Beaufort.

## **Beaufort**Washington