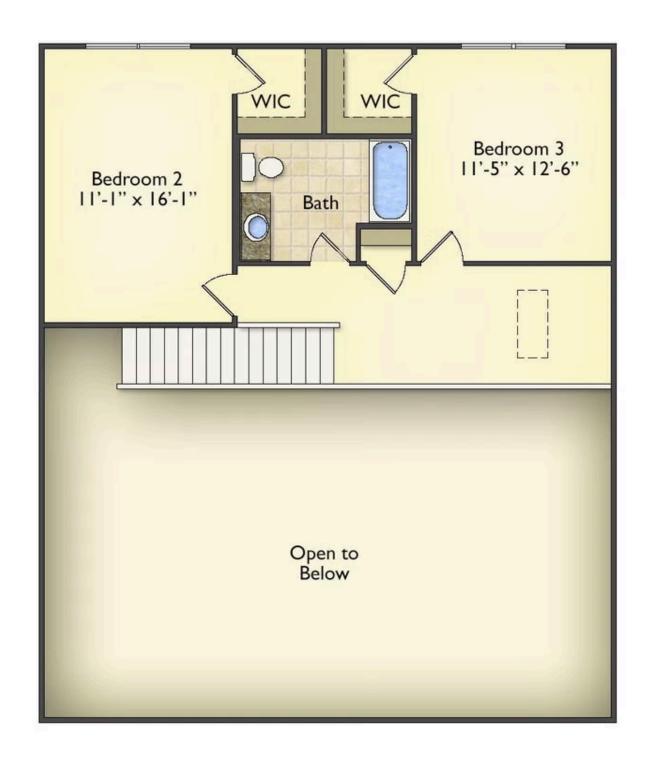

The layout extends to the second-floor bonus room which could be used to fit any of your needs, whether you're envisioning a home office, a playroom or a second living area. There is plenty of space for everyone to spread out and relax with three spacious bedrooms and 2.5 baths. At the end of your day, you can retire to your luxe primary suite with your large private bath that includes a shower/tub combo. As you might expect, the list of extra features is long and impressive. Add a covered front porch to enjoy time outdoors with a refreshing glass of lemonade! The options are endless with The Beaufort.