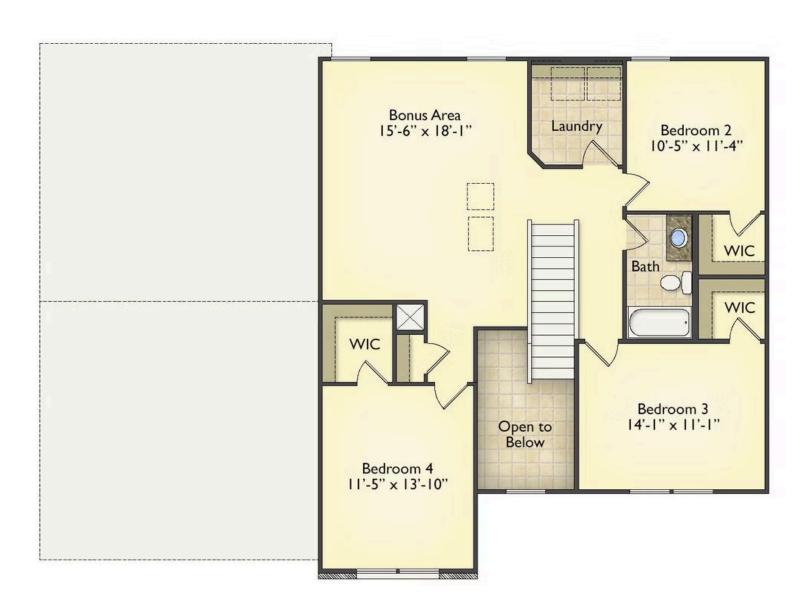

## Augusta Washington

\$284,990

**3 Exterior Styles Available** 

\_ 2,595+ Sq. Ft.

4 Bedrooms

🚊 2.5 Bathrooms

🚊 2 Car Garage

The Augusta offers 4 bedrooms and 2.5 baths with plenty of options to create the home you've been dreaming of. Envision yourself winding down in your spacious primary suite and private primary bathroom located on the main floor for the retreat you deserve. The covered back porch option gives you just another reason to stay home and enjoy the evening with a nice relaxing home-cooked meal. The utility room is conveniently located upstairs along with all the bedrooms to make laundry day less of a hassle. The option to add a bonus room above your garage could come in handy as and add space for a place to play and do homework for the kids! This floor plan has something for everyone and is completely customizable to create your very own dream home.

Craftsman Classic Farmhouse

All square footage is approximate. Renderings are artist's conceptions and may vary slightly from the actual home. Homes may be built in reverse of plans shown, depending on site conditions. Minor architectural changes may be made occasionally at the option of the builder. Please contact your Sales Consultant for details.