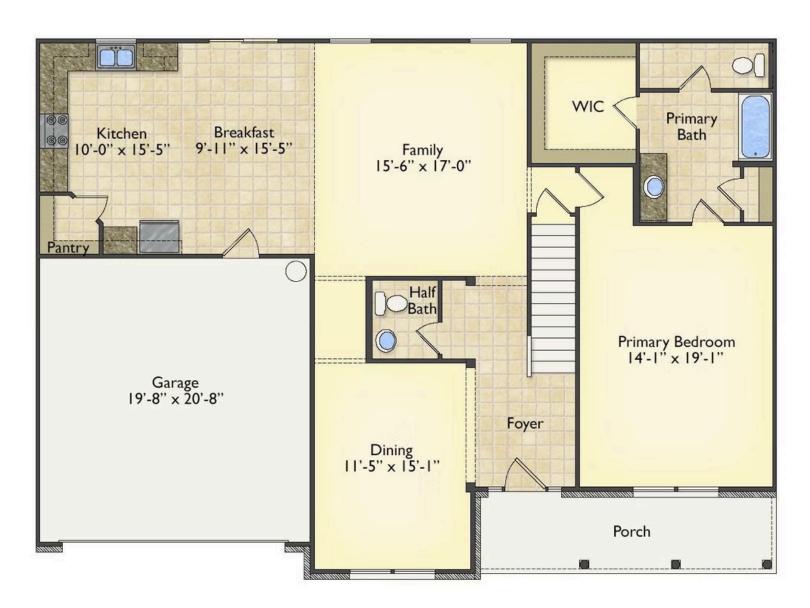

## Augusta Washington

\$284,990

**3 Exterior Styles Available** 

\_ 2,595+ Sq. Ft.

4 Bedrooms

🚊 2.5 Bathrooms

🚊 2 Car Garage

The Augusta offers 4 bedrooms and 2.5 baths with plenty of options to create the home you've been dreaming of. Envision yourself winding down in your spacious primary suite and private primary bathroom located on the main floor for the retreat you deserve. The covered back porch option gives you just another reason to stay home and enjoy the evening with a nice relaxing home-cooked meal. The utility room is conveniently located upstairs along with all the bedrooms to make laundry day less of a hassle. The option to add a bonus room above your garage could come in handy as and add space for a place to play and do homework for the kids! This floor plan has something for everyone and is completely customizable to create your very own dream home.

Craftsman Classic Farmhouse

All square footage is approximate. Renderings are artist's conceptions and may vary slightly from the actual home. Homes may be built in reverse of plans shown, depending on site conditions. Minor architectural changes may be made occasionally at the option of the builder. Please contact your Sales Consultant for details.