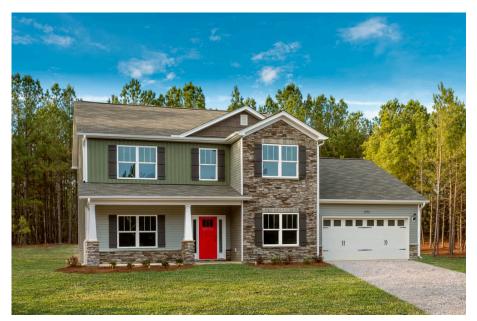

## Augusta Washington

\$284,990

**3 Exterior Styles Available** 

\_ 2,595+ Sq. Ft.

4 Bedrooms

🚊 2.5 Bathrooms

🚊 2 Car Garage

The Augusta offers 4 bedrooms and 2.5 baths with plenty of options to create the home you've been dreaming of. Envision yourself winding down in your spacious primary suite and private primary bathroom located on the main floor for the retreat you deserve. The covered back porch option gives you just another reason to stay home and enjoy the evening with a nice relaxing home-cooked meal. The utility room is conveniently located upstairs along with all the bedrooms to make laundry day less of a hassle. The option to add a bonus room above your garage could come in handy as and add space for a place to play and do homework for the kids! This floor plan has something for everyone and is completely customizable to create your very own dream home.

## Augusta Washington