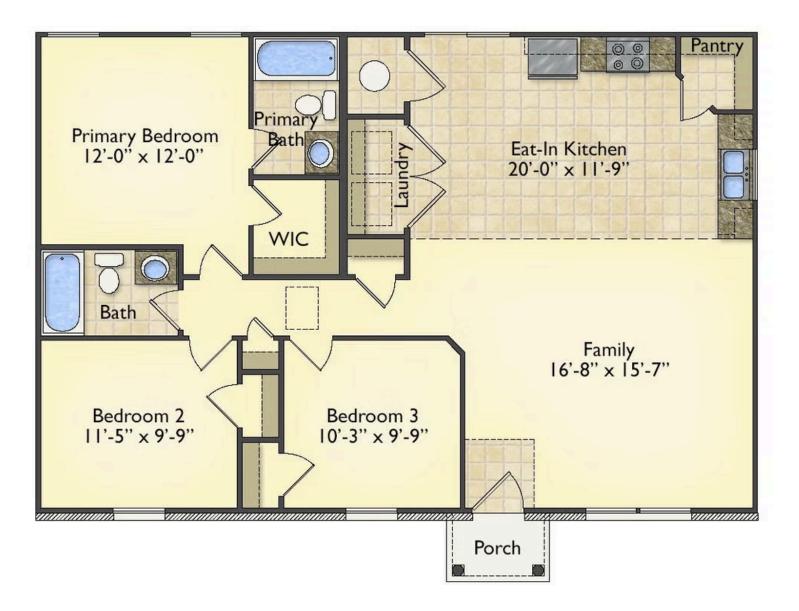

## Aspen Washington

Priced From **\$144,990** 

2 Exterior Styles Available

- ₁,176+ Sq. Ft.
- 📇 3 Bedrooms
- 💮 2 Bathrooms

The Aspen is a cozy, one-story plan with an open layout that is bright and welcoming and invites you to easily flow from one space into the next. This plan offers 3 bedrooms and 2 full baths with a spacious great room that opens up to the eat-in kitchen. Personalize this plan to turn this kitchen into your own luxury kitchen perfect for entertaining. You can even add a garage, or a covered porch to wake up and watch the sunrise with a cup of joe. With endless opportunities, you can turn this versatile plan into your own dream home.