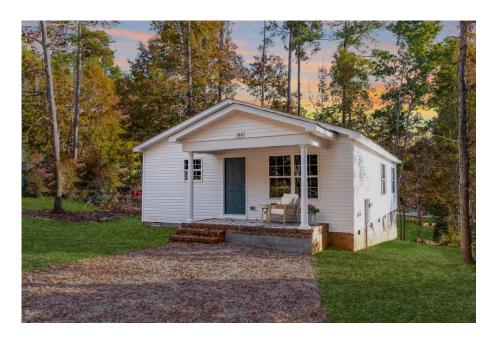

## Aspen Washington

Priced From **\$144,990** 

2 Exterior Styles Available

- ₁,176+ Sq. Ft.
- 📇 3 Bedrooms
- 💮 2 Bathrooms

The Aspen is a cozy, one-story plan with an open layout that is bright and welcoming and invites you to easily flow from one space into the next. This plan offers 3 bedrooms and 2 full baths with a spacious great room that opens up to the eat-in kitchen. Personalize this plan to turn this kitchen into your own luxury kitchen perfect for entertaining. You can even add a garage, or a covered porch to wake up and watch the sunrise with a cup of joe. With endless opportunities, you can turn this versatile plan into your own dream home.