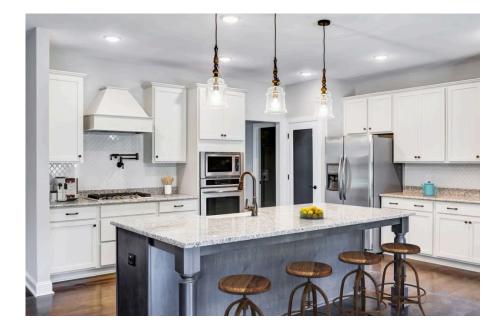

## Westmoreland

Priced From \$325,990

**4 Exterior Styles Available** 

- \_\_\_ 2,757+ Sq. Ft.
- 📇 4 Bedrooms
- 💮 3.5 Bathrooms
- 📇 2 Car Garage

Welcome home to the Westmoreland where contemporary Southern comfort and flexibility are perfectly combined to make your dream home. This plan is designed to fit your lifestyle, and provides space to work from home, room to accommodate in-laws and entertain guests. This stunning and spacious home features a single-story plan with 4 bedrooms and 3.5 baths including the primary suite and stunning primary bath complete with a walk-in closet.

The split-bedroom design wastes no space and creates your own oasis by giving your family absolute privacy. Turn the optional flex room into a guest room, office, dining room, or a playroom for the kids! The large kitchen complete with an island opens up into the spacious great room and breakfast room providing you with plenty of space for relaxing or spending time with family and loved ones. The covered porch is the perfect place to unwind together with a glass of sweet tea. The Westmoreland is completely customizable to fit your needs and fulfill all your dreams.