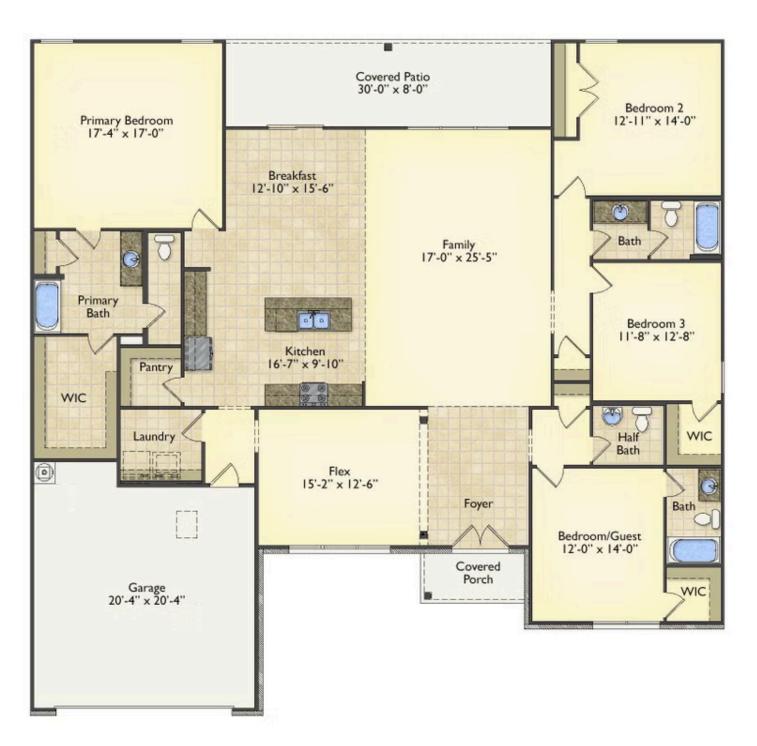

## Westmoreland

Priced From \$325,990

**4 Exterior Styles Available** 

- \_\_\_ 2,757+ Sq. Ft.
- 📇 4 Bedrooms
- 💮 3.5 Bathrooms
- 📇 2 Car Garage

Welcome home to the Westmoreland where contemporary Southern comfort and flexibility are perfectly combined to make your dream home. This plan is designed to fit your lifestyle, and provides space to work from home, room to accommodate in-laws and entertain guests. This stunning and spacious home features a single-story plan with 4 bedrooms and 3.5 baths including the primary suite and stunning primary bath complete with a walk-in closet.

The split-bedroom design wastes no space and creates your own oasis by giving your family absolute privacy. Turn the optional flex room into a guest room, office, dining room, or a playroom for the kids! The large kitchen complete with an island opens up into the spacious great room and breakfast room providing you with plenty of space for relaxing or spending time with family and loved ones. The covered porch is the perfect place to unwind together with a glass of sweet tea. The Westmoreland is completely customizable to fit your needs and fulfill all your dreams.