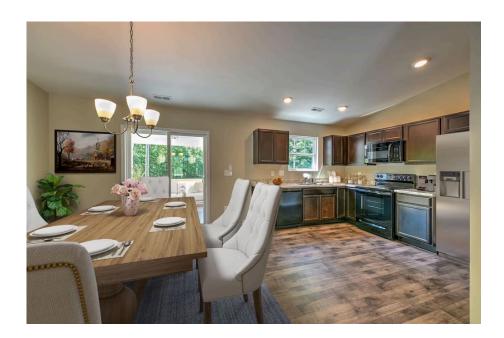

## Tynedale

\$169,990

**2 Exterior Styles Available** 

பு 1,326+ Sq. Ft.

3 Bedrooms

**2 Bathrooms** 

This charming floor plan creates the perfect space for spending the night in and relaxing, or entertaining family and loved ones. The Tynedale offers 3 bedrooms and 2 bathrooms including a primary suite with a stunning bathroom and walk-in closet. The heart of the home is the great room with a vaulted ceiling that opens up to a beautiful kitchen and dining room. Add a covered porch to enjoy summer night grilling out with family and loved ones or create a storage space with the option to add a garage. This floor plan is customizable to meet your needs and fulfill all your dreams.