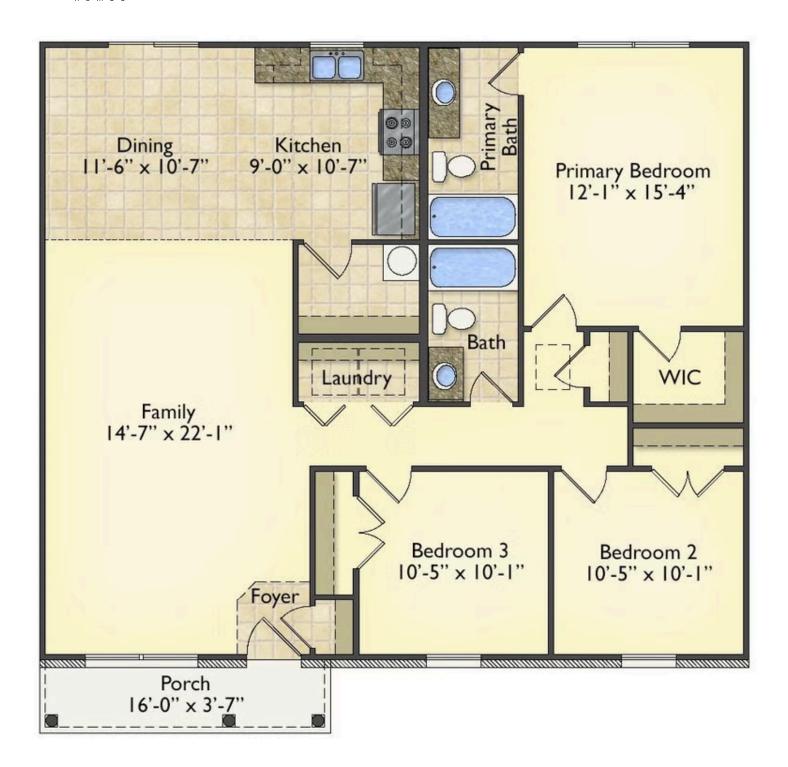

## Tynedale

\$169,990

**2 Exterior Styles Available** 

பு 1,326+ Sq. Ft.

3 Bedrooms

**2 Bathrooms** 

This charming floor plan creates the perfect space for spending the night in and relaxing, or entertaining family and loved ones. The Tynedale offers 3 bedrooms and 2 bathrooms including a primary suite with a stunning bathroom and walk-in closet. The heart of the home is the great room with a vaulted ceiling that opens up to a beautiful kitchen and dining room. Add a covered porch to enjoy summer night grilling out with family and loved ones or create a storage space with the option to add a garage. This floor plan is customizable to meet your needs and fulfill all your dreams.

## Tynedale Chatham