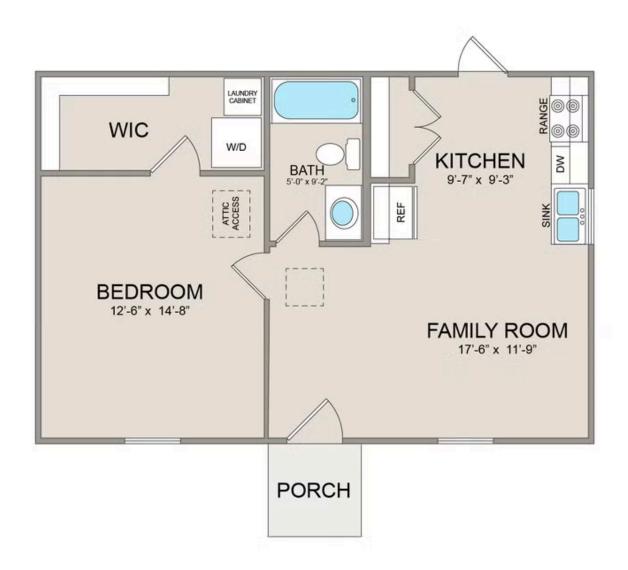

## Tucker

Priced From **\$95,990** 

**4 Exterior Styles Available** 

\_ 600+ Sq. Ft.

1 Bedrooms

🗎 1 Bathrooms

Say hello to the "Tucker"- a cozy one-bedroom, one-bathroom home spanning 600 square feet. Despite its small size, it offers all the comforts you need, with an open living space, full kitchen, and a private primary bedroom.

This compact home brings numerous advantages, including lower maintenance costs and an efficient use of space. It's the perfect option for keeping a family member close while still providing them with their own space and independence or perhaps for your forever home downsizing is a top priority. is the perfect blend of convenience and comfort.

Whether you're keeping family close or embracing a simpler lifestyle, this home offers a cozy space for all.

Classic Craftsman Farmhouse 2

All square footage is approximate. Renderings are artist's conceptions and may vary slightly from the actual home. Homes may be built in reverse of plans shown, depending on site conditions. Minor architectural changes may be made occasionally at the option of the builder. Please contact your Sales Consultant for details.