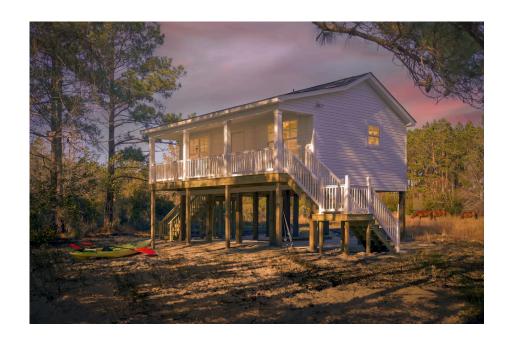

## Tucker

Priced From **\$95,990** 

**4 Exterior Styles Available** 

\_ 600+ Sq. Ft.

1 Bedrooms

🗎 1 Bathrooms

Say hello to the "Tucker"- a cozy one-bedroom, one-bathroom home spanning 600 square feet. Despite its small size, it offers all the comforts you need, with an open living space, full kitchen, and a private primary bedroom.

This compact home brings numerous advantages, including lower maintenance costs and an efficient use of space. It's the perfect option for keeping a family member close while still providing them with their own space and independence or perhaps for your forever home downsizing is a top priority. is the perfect blend of convenience and comfort.

Whether you're keeping family close or embracing a simpler lifestyle, this home offers a cozy space for all.

Classic Craftsman Farmhouse 2

All square footage is approximate. Renderings are artist's conceptions and may vary slightly from the actual home. Homes may be built in reverse of plans shown, depending on site conditions. Minor architectural changes may be made occasionally at the option of the builder. Please contact your Sales Consultant for details.