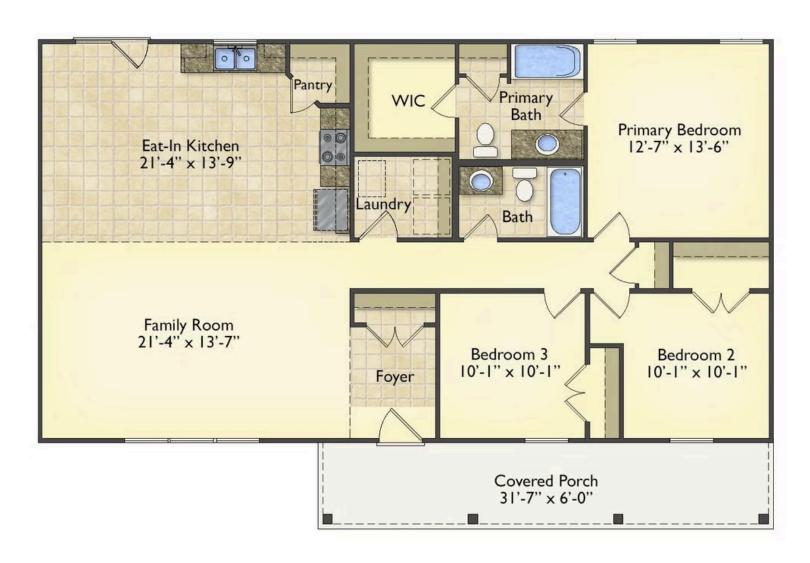

## Southport

Priced From \$183,990

**4 Exterior Styles Available** 

பு 1,428+ Sq. Ft.

3 Bedrooms

🚊 2 Bathrooms

If you're looking for Southern charm and comfortable living, the Southport is the perfect fit! This beautiful plan was designed with you in mind whether you're relaxing at the end of the day or gathering with family and loved ones for an evening of fun and games. There are 3 bedrooms and 2 bathrooms throughout this cozy floor plan. The heart of the home is sure to be the large eat in kitchen with optional island that opens up to the beautiful great room. This is the perfect space for entertaining, or relaxing and watching the game. The covered front porch is the perfect spot to catch up with conversation on a sunny summer day with a cool pitcher of sweet tea. At the end of the day, retire to the primary suite where you can enjoy a luxurious primary bath and walk-in closet. This floor plan is the perfect fit for your Southern farmhouse dreams and can be customized to fulfill all your needs!