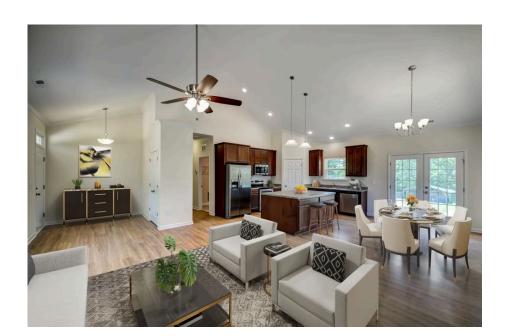

## Southport

Priced From \$183,990

**4 Exterior Styles Available** 

பு 1,428+ Sq. Ft.

3 Bedrooms

🚊 2 Bathrooms

If you're looking for Southern charm and comfortable living, the Southport is the perfect fit! This beautiful plan was designed with you in mind whether you're relaxing at the end of the day or gathering with family and loved ones for an evening of fun and games. There are 3 bedrooms and 2 bathrooms throughout this cozy floor plan. The heart of the home is sure to be the large eat in kitchen with optional island that opens up to the beautiful great room. This is the perfect space for entertaining, or relaxing and watching the game. The covered front porch is the perfect spot to catch up with conversation on a sunny summer day with a cool pitcher of sweet tea. At the end of the day, retire to the primary suite where you can enjoy a luxurious primary bath and walk-in closet. This floor plan is the perfect fit for your Southern farmhouse dreams and can be customized to fulfill all your needs!