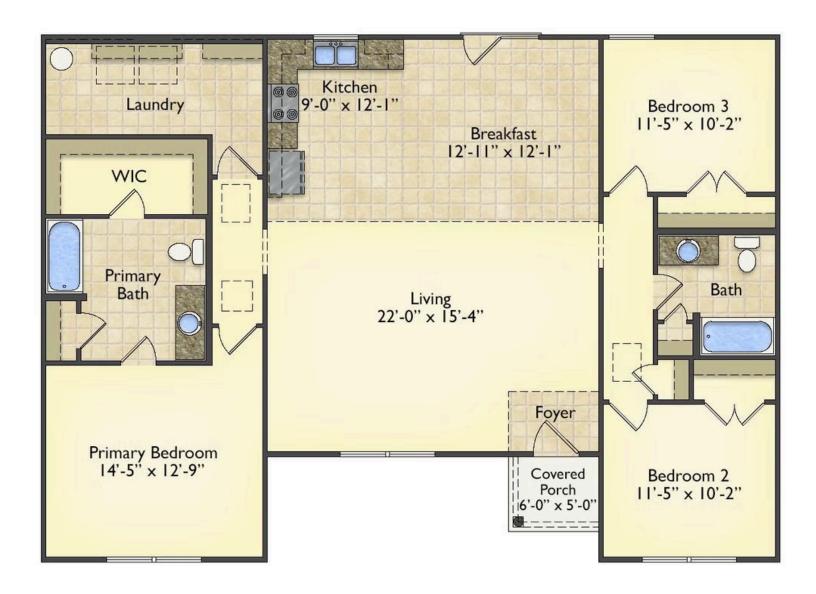

## Pinehurst Chatham

\$182,990

**3 Exterior Styles Available** 

பு 1,561+ Sq. Ft.

3 Bedrooms

🔒 2 Bathrooms

This beautiful home features a spacious and open layout that's perfect for families and those who love to entertain. With three cozy bedrooms and two bathrooms, you'll have plenty of space to relax and unwind after a long day. The open design seamlessly connects the family room with the kitchen, creating a warm and inviting atmosphere that's perfect for gathering with loved ones.

Whether you're hosting a family dinner or just hanging out with friends, this floor plan is perfect for you. You can customize the Pinehurst to meet your needs and create the home of your dream!

Classic Craftsman Farmhouse