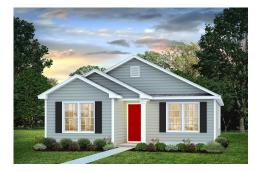

## Pine Chatham

\$165,990

**3 Exterior Styles Available** 

பு 1,260+ Sq. Ft.

3 Bedrooms

2 Bathrooms

This charming floor plan creates the perfect space for relaxing and watching the game, or hosting an evening with family and loved ones. Just imagine coming home and enjoying a warm summer evening from the comfort of your front porch. The Pine offers 3 bedrooms and 2 bathrooms including a primary suite with a beautiful bathroom and walk-in closet. The spacious great room opens up to the dining room and kitchen with an optional kitchen island that creates the perfect place to spend an evening with the kids or hosting game night with your friends. This floor plan is customizable to meet your needs and fulfill all your dreams.

Classic Craftsman Farmhouse

All square footage is approximate. Renderings are artist's conceptions and may vary slightly from the actual home. Homes may be built in reverse of plans shown, depending on site conditions. Minor architectural changes may be made occasionally at the option of the builder. Please contact your Sales Consultant for details.