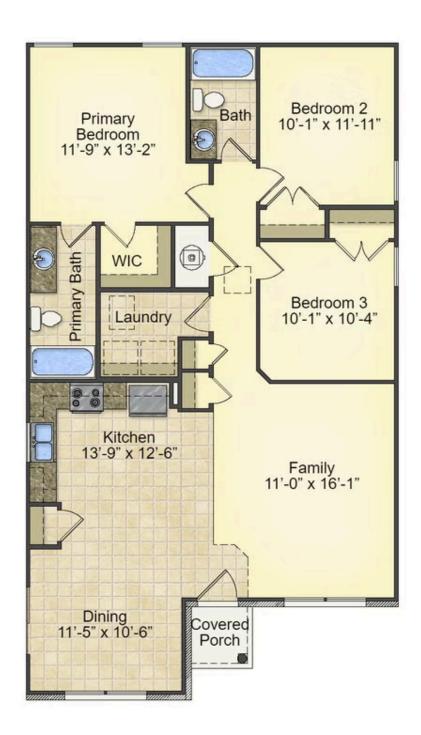

## Pine Chatham

\$165,990

**3 Exterior Styles Available** 

பு 1,260+ Sq. Ft.

3 Bedrooms

2 Bathrooms

This charming floor plan creates the perfect space for relaxing and watching the game, or hosting an evening with family and loved ones. Just imagine coming home and enjoying a warm summer evening from the comfort of your front porch. The Pine offers 3 bedrooms and 2 bathrooms including a primary suite with a beautiful bathroom and walk-in closet. The spacious great room opens up to the dining room and kitchen with an optional kitchen island that creates the perfect place to spend an evening with the kids or hosting game night with your friends. This floor plan is customizable to meet your needs and fulfill all your dreams.