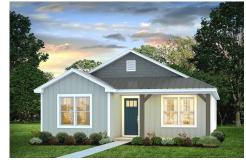

## Pine Chatham

\$165,990

**3 Exterior Styles Available** 

பு 1,260+ Sq. Ft.

3 Bedrooms

2 Bathrooms

This charming floor plan creates the perfect space for relaxing and watching the game, or hosting an evening with family and loved ones. Just imagine coming home and enjoying a warm summer evening from the comfort of your front porch. The Pine offers 3 bedrooms and 2 bathrooms including a primary suite with a beautiful bathroom and walk-in closet. The spacious great room opens up to the dining room and kitchen with an optional kitchen island that creates the perfect place to spend an evening with the kids or hosting game night with your friends. This floor plan is customizable to meet your needs and fulfill all your dreams.

Classic Craftsman Farmhouse

All square footage is approximate. Renderings are artist's conceptions and may vary slightly from the actual home. Homes may be built in reverse of plans shown, depending on site conditions. Minor architectural changes may be made occasionally at the option of the builder. Please contact your Sales Consultant for details.