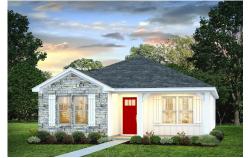

## Pine Chatham

\$165,990

**3 Exterior Styles Available** 

பு 1,260+ Sq. Ft.

3 Bedrooms

2 Bathrooms

This charming floor plan creates the perfect space for relaxing and watching the game, or hosting an evening with family and loved ones. Just imagine coming home and enjoying a warm summer evening from the comfort of your front porch. The Pine offers 3 bedrooms and 2 bathrooms including a primary suite with a beautiful bathroom and walk-in closet. The spacious great room opens up to the dining room and kitchen with an optional kitchen island that creates the perfect place to spend an evening with the kids or hosting game night with your friends. This floor plan is customizable to meet your needs and fulfill all your dreams.

Classic Craftsman Farmhouse

All square footage is approximate. Renderings are artist's conceptions and may vary slightly from the actual home. Homes may be built in reverse of plans shown, depending on site conditions. Minor architectural changes may be made occasionally at the option of the builder. Please contact your Sales Consultant for details.