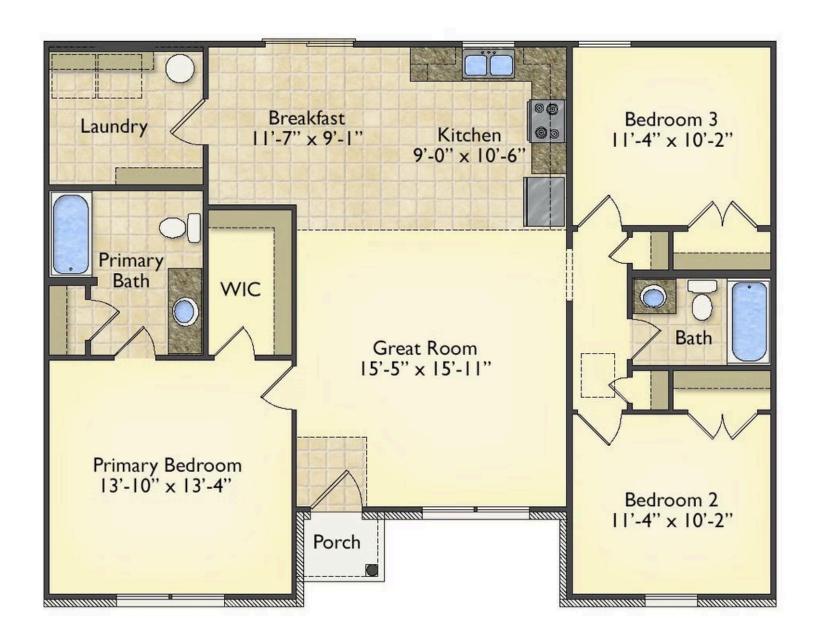

## Newport

\$163,990

**3 Exterior Styles Available** 

ு 1,267+ Sq. Ft.

3 Bedrooms

🚊 2 Bathrooms

Imagine yourself relaxing in this wonderful split floor plan perfectly crafted for those who love to entertain. The open layout is bright and welcoming which invites you to easily flow from one space into the next. Large windows and vaulted ceiling in the great room allow plenty of natural light to illuminate the rooms with trendy flooring for a modern-day look and feel.

The heart of the layout is the kitchen, where those who love to cook will discover a large pantry to store all those comfort food ingredients. The pantry is also connected to the laundry room which makes it easy to multitask on your busy schedule. The kitchen overlooks both the cozy great room and the dining space, perfect for when you're hosting friends for a casual dinner. A sliding door opens out to the backyard where you can step into the sunshine and relish the peace and privacy as you share a meal with your family or simply start your day with a hot coffee in hand.

The three bedrooms are all large and filled with natural light including the spacious primary suite with a walk-in closet and a private bath. The secondary bedrooms can include extra features such as

Classic Craftsman Farmhouse