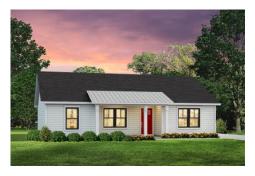

## Newport

\$163,990

**3 Exterior Styles Available** 

ு 1,267+ Sq. Ft.

3 Bedrooms

🚊 2 Bathrooms

Imagine yourself relaxing in this wonderful split floor plan perfectly crafted for those who love to entertain. The open layout is bright and welcoming which invites you to easily flow from one space into the next. Large windows and vaulted ceiling in the great room allow plenty of natural light to illuminate the rooms with trendy flooring for a modern-day look and feel.

The three bedrooms are all large and filled with natural light including the spacious primary suite with a walk-in closet and a private bath. The secondary bedrooms can include extra features such as

Classic Craftsman Farmhouse