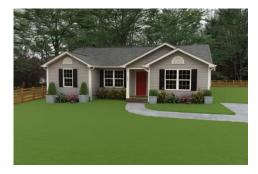

## Newport

\$163,990

**3 Exterior Styles Available** 

ு 1,267+ Sq. Ft.

3 Bedrooms

🚊 2 Bathrooms

Imagine yourself relaxing in this wonderful split floor plan perfectly crafted for those who love to entertain. The open layout is bright and welcoming which invites you to easily flow from one space into the next. Large windows and vaulted ceiling in the great room allow plenty of natural light to illuminate the rooms with trendy flooring for a modern-day look and feel.

The three bedrooms are all large and filled with natural light including the spacious primary suite with a walk-in closet and a private bath. The secondary bedrooms can include extra features such as

Classic Craftsman Farmhouse