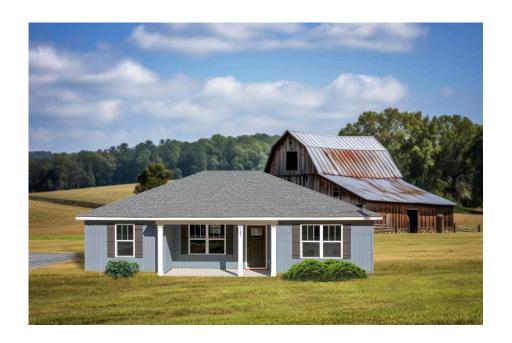

## Newport

\$163,990

**3 Exterior Styles Available** 

ு 1,267+ Sq. Ft.

3 Bedrooms

🚊 2 Bathrooms

Imagine yourself relaxing in this wonderful split floor plan perfectly crafted for those who love to entertain. The open layout is bright and welcoming which invites you to easily flow from one space into the next. Large windows and vaulted ceiling in the great room allow plenty of natural light to illuminate the rooms with trendy flooring for a modern-day look and feel.

The three bedrooms are all large and filled with natural light including the spacious primary suite with a walk-in closet and a private bath. The secondary bedrooms can include extra features such as

Classic Craftsman Farmhouse