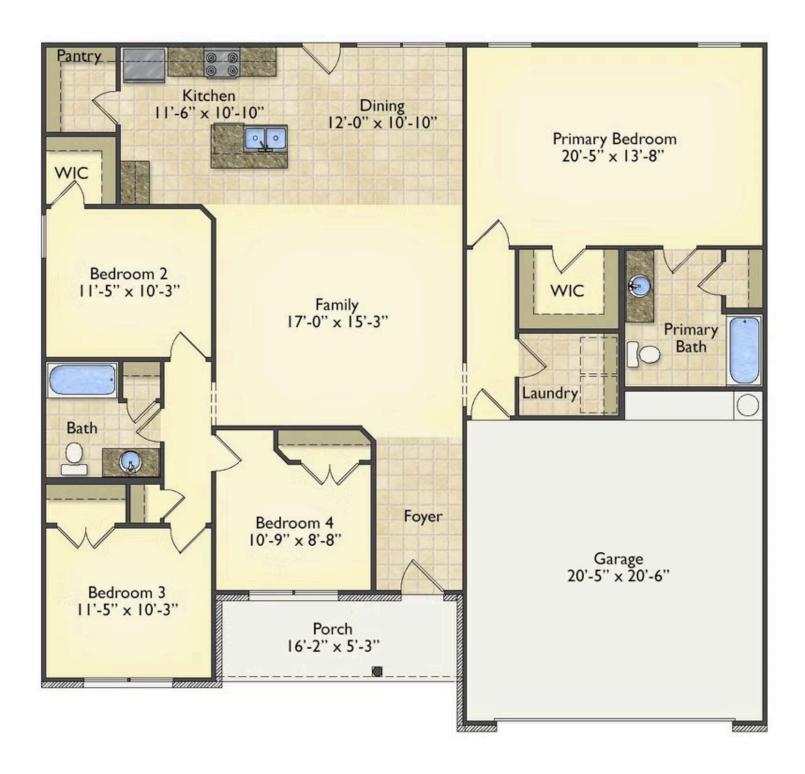

## Litchfield

\$220,990

**3 Exterior Styles Available** 

பு 1,704+ Sq. Ft.

**4 Bedrooms** 

**2 Bathrooms** 

**2 Car Garage** 

The Litchfield is the perfect combination of Southern comfort, elegance, and contemporary living. This gorgeous space was designed for laid-back and relaxing, and provides the perfect space for entertaining family and loved ones. This 4 bedroom, 2 bathroom home was designed with your family in mind. The split bedroom floor plan ensures absolute privacy and includes a spacious primary room with a luxurious primary bath and walk-in closet. The kitchen opens up to the dining room and spacious great room to provide the perfect space for relaxing or gathering with family and loved ones. Choose to add a covered porch to unwind together at the end of the day or watch the sunrise with a cup of joe. The options are endless with this floor plan. Turn the fourth bedroom into a flex room and create your own home office, study, playroom, or whatever you may need at any stage of life. The Litchfield is the perfect plan to customize and create your very own dream home.