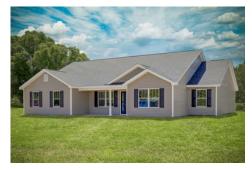

## Lexington Chatham

\$249,990

**5 Exterior Styles Available** 

\_ 2,054+ Sq. Ft.

📥 4 Bedrooms

2 Bathrooms

2 Car Garage

Welcome home to the Lexington where timeless elegance, contemporary Southern comfort and flexibility are perfectly combined. This popular plan is designed for laid-back living, and provides space to work from home, room to accommodate in-laws and entertain guests and it could all be yours.

Imagine gathering with loved ones in the light-filled and spacious family room in an open design that embraces the kitchen and breakfast room. The gourmet kitchen is ready to be customized to suit your needs, plus there's a formal dining room and a covered patio with the freedom to expand and create your dream home.

At the end of the day, you can retire to your private primary suite with a walk-in closet and a primary bath. The three secondary bedrooms have generous closets and there's a central full bath for added convenience. Completing this sensational 2,054 sqft plan is a large laundry room, a flex room which could be your dream study, guest suite or playroom, the choice is all yours when it comes to the