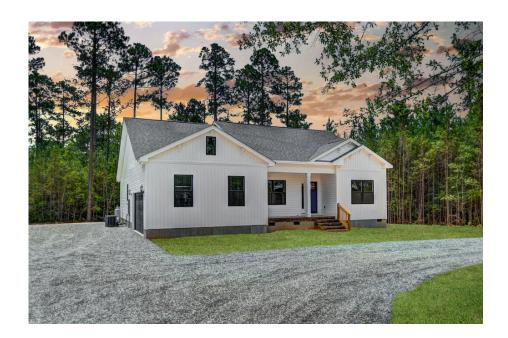

## Lexington Chatham

\$249,990

**5 Exterior Styles Available** 

\_ 2,054+ Sq. Ft.

📥 4 Bedrooms

2 Bathrooms

2 Car Garage

Welcome home to the Lexington where timeless elegance, contemporary Southern comfort and flexibility are perfectly combined. This popular plan is designed for laid-back living, and provides space to work from home, room to accommodate in-laws and entertain guests and it could all be yours.

Imagine gathering with loved ones in the light-filled and spacious family room in an open design that embraces the kitchen and breakfast room. The gourmet kitchen is ready to be customized to suit your needs, plus there's a formal dining room and a covered patio with the freedom to expand and create your dream home.

At the end of the day, you can retire to your private primary suite with a walk-in closet and a primary bath. The three secondary bedrooms have generous closets and there's a central full bath for added convenience. Completing this sensational 2,054 sqft plan is a large laundry room, a flex room which could be your dream study, guest suite or playroom, the choice is all yours when it comes to the