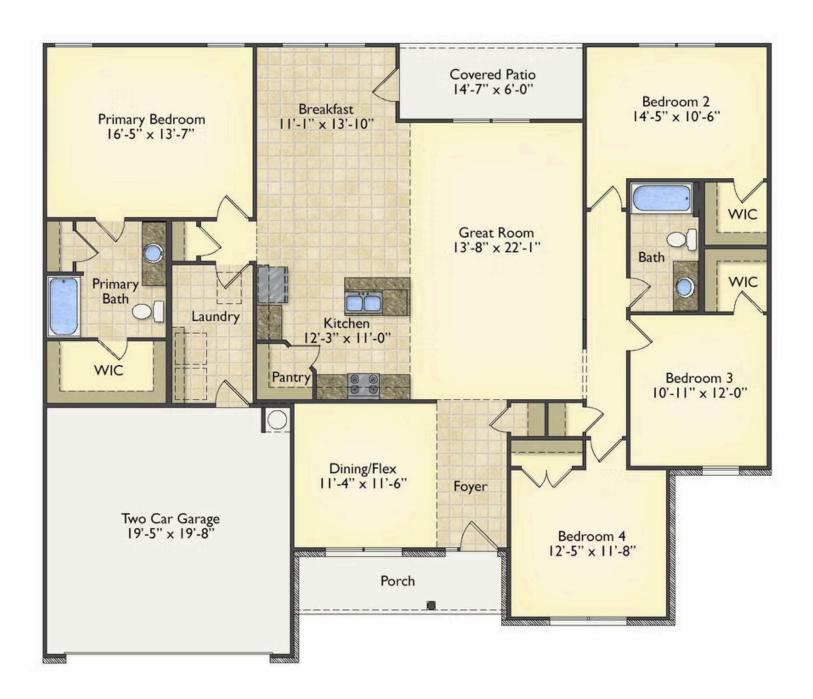

## Lexington Chatham

\$249,990

**5 Exterior Styles Available** 

\_ 2,054+ Sq. Ft.

📥 4 Bedrooms

2 Bathrooms

2 Car Garage

Welcome home to the Lexington where timeless elegance, contemporary Southern comfort and flexibility are perfectly combined. This popular plan is designed for laid-back living, and provides space to work from home, room to accommodate in-laws and entertain guests and it could all be yours.

Imagine gathering with loved ones in the light-filled and spacious family room in an open design that embraces the kitchen and breakfast room. The gourmet kitchen is ready to be customized to suit your needs, plus there's a formal dining room and a covered patio with the freedom to expand and create your dream home.

At the end of the day, you can retire to your private primary suite with a walk-in closet and a primary bath. The three secondary bedrooms have generous closets and there's a central full bath for added convenience. Completing this sensational 2,054 sqft plan is a large laundry room, a flex room which could be your dream study, guest suite or playroom, the choice is all yours when it comes to the