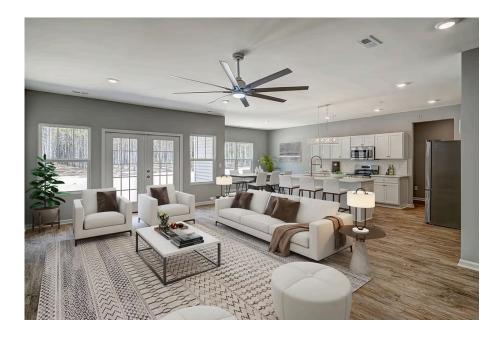

## Priced From **\$278,990**

2 Exterior Styles Available

- \_ 2,364+ Sq. Ft.
- 📇 4 Bedrooms
- 💮 2 Bathrooms
- 📇 2 Car Garage

Call the Inglewood home with its stunning and spacious 4 bedroom and 2 bath design This home is the perfect size for a growing family all while remaining a cozy and relaxing environment for spending the weekends with loved ones. The heart of the home is sure to be the gourmet kitchen beautifully designed to overlook the spacious great room and breakfast room. The Inglewood offers a covered rear porch that could be used for entertaining or for enjoying a quiet evening after dinner. The primary bedroom features a large walk-in closet and primary bath that comes with a tub and separate shower. The optional 4th bedroom can be left as a bedroom or turned into a library, office, or even a playroom for the kids. There is not a detail overlooked in the Inglewood as it is designed to meet your needs and is customizable to create your own dream home!