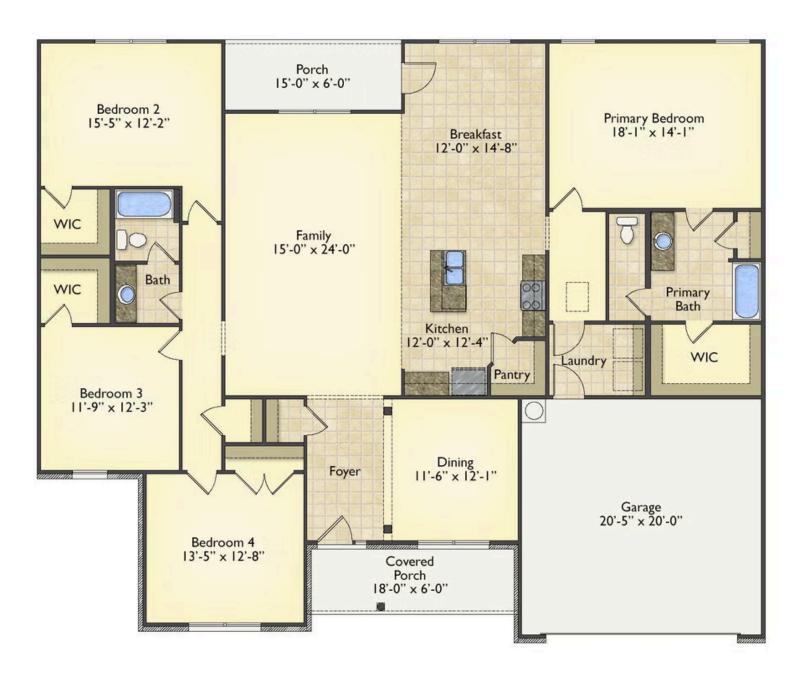

## Priced From **\$278,990**

2 Exterior Styles Available

- \_ 2,364+ Sq. Ft.
- 📇 4 Bedrooms
- 💮 2 Bathrooms
- 📇 2 Car Garage

Call the Inglewood home with its stunning and spacious 4 bedroom and 2 bath design This home is the perfect size for a growing family all while remaining a cozy and relaxing environment for spending the weekends with loved ones. The heart of the home is sure to be the gourmet kitchen beautifully designed to overlook the spacious great room and breakfast room. The Inglewood offers a covered rear porch that could be used for entertaining or for enjoying a quiet evening after dinner. The primary bedroom features a large walk-in closet and primary bath that comes with a tub and separate shower. The optional 4th bedroom can be left as a bedroom or turned into a library, office, or even a playroom for the kids. There is not a detail overlooked in the Inglewood as it is designed to meet your needs and is customizable to create your own dream home!