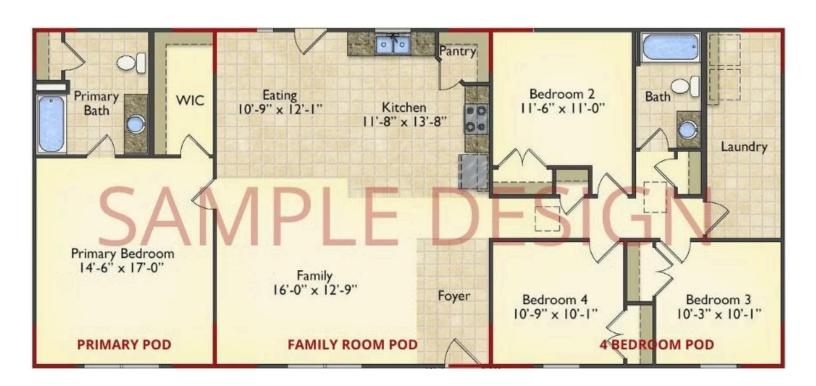

# Call for Price

**10 Exterior Styles Available** 

\_ 983+ Sq. Ft.

🔼 1 - 6 Bedrooms

🔒 1 - 3 Bathrooms

DesignByU! Our newest DesignByU Plan System is a unique and cost effective solution with the PRIMARY focus being the ability to Personally Design YOUR Dream Home using our plan pieces or pre-designed home sections. With this DesignByU concept, there are a wide range of plan pieces for you to assemble to create a unique floor plan that best fits YOUR family and YOUR budget. There are hundreds of variations allowing you to piece together your Dream Home!

This method of design is a NEW and Innovative way to personalize your home. No more starting from scratch on a plan or trying to re-configure a singular floorplan to work for your family and budget. Using predesigned and inter-connecting home parts, our DesignByU System gives you the ability to assemble/design the home that you want and the home that is RIGHT for you!