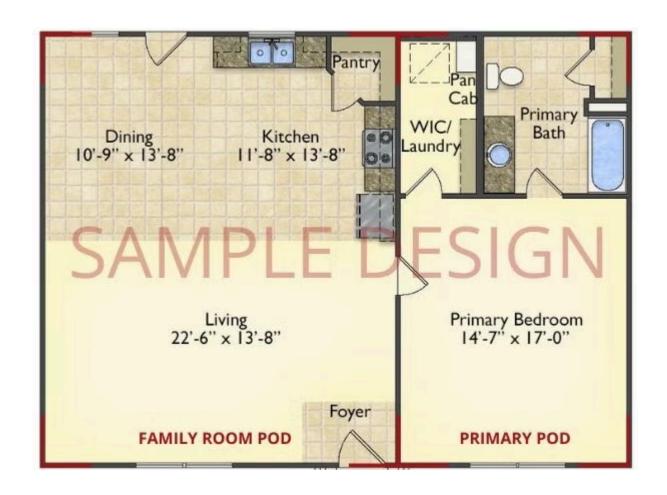

# Call for Price

**10 Exterior Styles Available** 

\_ 983+ Sq. Ft.

🔼 1 - 6 Bedrooms

🔒 1 - 3 Bathrooms

DesignByU! Our newest DesignByU Plan System is a unique and cost effective solution with the PRIMARY focus being the ability to Personally Design YOUR Dream Home using our plan pieces or pre-designed home sections. With this DesignByU concept, there are a wide range of plan pieces for you to assemble to create a unique floor plan that best fits YOUR family and YOUR budget. There are hundreds of variations allowing you to piece together your Dream Home!

This method of design is a NEW and Innovative way to personalize your home. No more starting from scratch on a plan or trying to re-configure a singular floorplan to work for your family and budget. Using predesigned and inter-connecting home parts, our DesignByU System gives you the ability to assemble/design the home that you want and the home that is RIGHT for you!