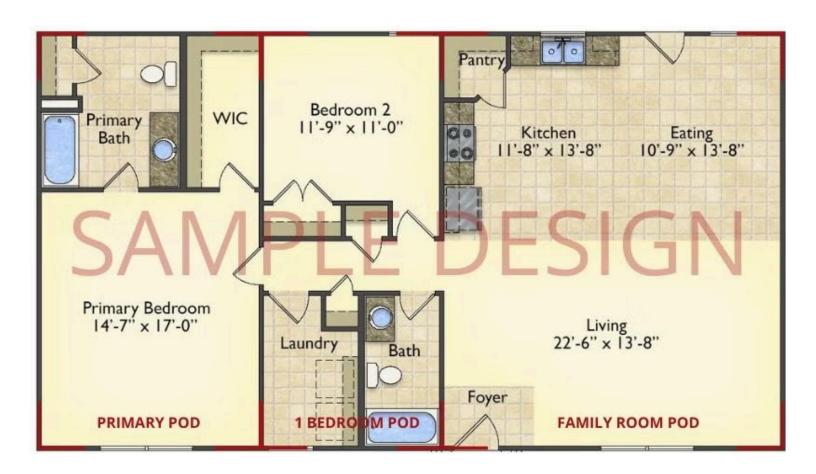

# Call for Price

**10 Exterior Styles Available** 

\_ 983+ Sq. Ft.

🔼 1 - 6 Bedrooms

🔒 1 - 3 Bathrooms

DesignByU! Our newest DesignByU Plan System is a unique and cost effective solution with the PRIMARY focus being the ability to Personally Design YOUR Dream Home using our plan pieces or pre-designed home sections. With this DesignByU concept, there are a wide range of plan pieces for you to assemble to create a unique floor plan that best fits YOUR family and YOUR budget. There are hundreds of variations allowing you to piece together your Dream Home!

This method of design is a NEW and Innovative way to personalize your home. No more starting from scratch on a plan or trying to re-configure a singular floorplan to work for your family and budget. Using predesigned and inter-connecting home parts, our DesignByU System gives you the ability to assemble/design the home that you want and the home that is RIGHT for you!