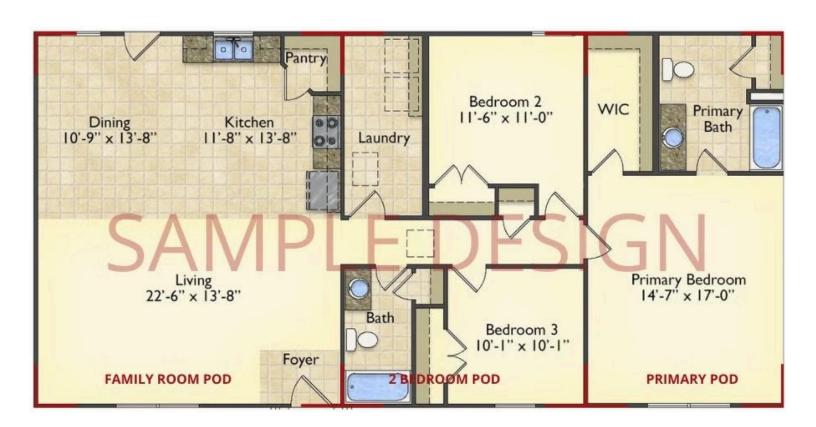

# Call for Price

**10 Exterior Styles Available** 

\_ 983+ Sq. Ft.

🔼 1 - 6 Bedrooms

🔒 1 - 3 Bathrooms

DesignByU! Our newest DesignByU Plan System is a unique and cost effective solution with the PRIMARY focus being the ability to Personally Design YOUR Dream Home using our plan pieces or pre-designed home sections. With this DesignByU concept, there are a wide range of plan pieces for you to assemble to create a unique floor plan that best fits YOUR family and YOUR budget. There are hundreds of variations allowing you to piece together your Dream Home!

This method of design is a NEW and Innovative way to personalize your home. No more starting from scratch on a plan or trying to re-configure a singular floorplan to work for your family and budget. Using predesigned and inter-connecting home parts, our DesignByU System gives you the ability to assemble/design the home that you want and the home that is RIGHT for you!