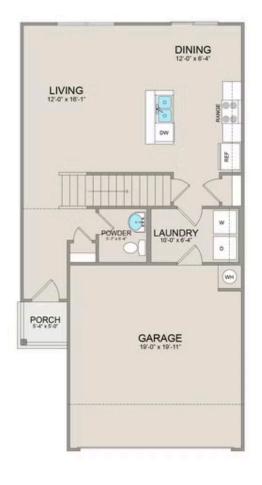

Step inside to discover the inviting main floor, featuring an open-concept layout seamlessly blending the living, dining, and kitchen areas. Adjacent to the kitchen lies a convenient laundry room and a half bathroom, adding practicality to everyday living.

MAIN

UPPER

All square footage is approximate. Renderings are artist's conceptions and may vary slightly from the actual home. Homes may be built in reverse of plans shown, depending on site conditions. Minor architectural changes may be made occasionally at the option of the builder. Please contact your Sales Consultant for details.