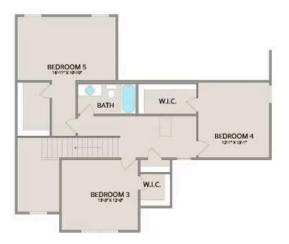

Upstairs, you'll find three spacious bedrooms, each with its own walk-in closet, along with a versatile bonus room available as a choice. Customize it as an office, craft room, or media haven. The new choice to add a full bath to the bonus room enhances its usability even further.

## Chapel Hill

MAIN

UPPER

All square footage is approximate. Renderings are artist's conceptions and may vary slightly from the actual home. Homes may be built in reverse of plans shown, depending on site conditions. Minor architectural changes may be made occasionally at the option of the builder. Please contact your Sales Consultant for details.