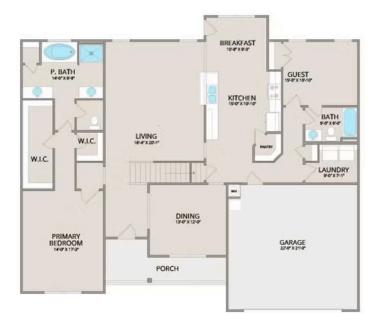

Step inside and enjoy the luxurious primary suite on the first floor, complete with two walk-in closets and a spa-like bathroom. The extended first-floor suite option now includes an additional bath, providing even more flexibility. The kitchen offers plenty of space for entertaining, while the covered rear porch is perfect for relaxing with your favorite beverage.

## Chapel Hill

MAIN

UPPER

All square footage is approximate. Renderings are artist's conceptions and may vary slightly from the actual home. Homes may be built in reverse of plans shown, depending on site conditions. Minor architectural changes may be made occasionally at the option of the builder. Please contact your Sales Consultant for details.