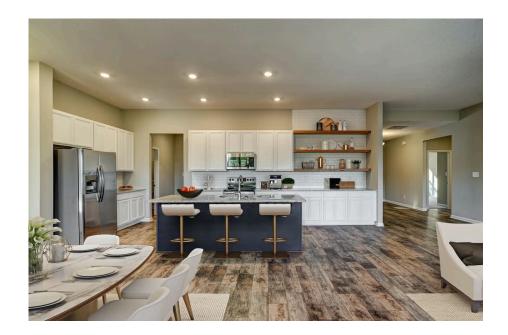

## Brunswick Chatham

\$295,990

**3 Exterior Styles Available** 

\_ 2,525+ Sq. Ft.

**4 Bedrooms** 

2 Bathrooms

**2 Car Garage** 

Say hello to your very own dream home. The Brunswick is a stunning 4 bedroom, 2 bath home bursting with possibility. Picture yourself winding down in your spacious primary suite and slipping into a bubble bath in your private primary bathroom. Looking for an office at home or need an extra room for visiting guests? This versatile split-bedroom plan has an optional 5th room for that and more! Spend your morning enjoying a cup of Joe from your breakfast bar in your large eat in kitchen with an island and later enjoy a quiet evening on your covered porch out back. If you can dream it, we can create it.