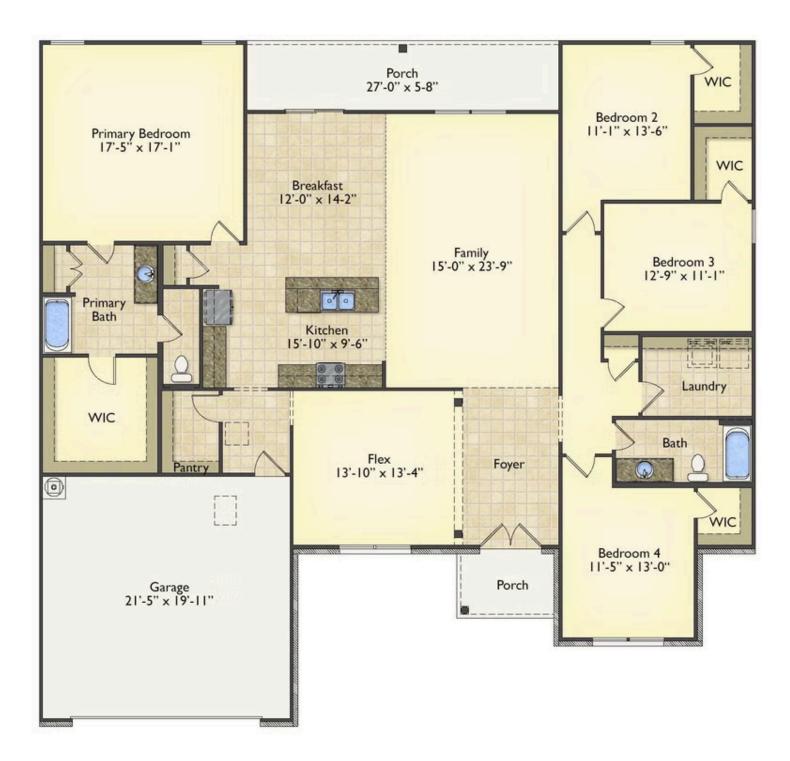

## Brunswick Chatham

\$295,990

**3 Exterior Styles Available** 

\_ 2,525+ Sq. Ft.

**4 Bedrooms** 

2 Bathrooms

**2 Car Garage** 

Say hello to your very own dream home. The Brunswick is a stunning 4 bedroom, 2 bath home bursting with possibility. Picture yourself winding down in your spacious primary suite and slipping into a bubble bath in your private primary bathroom. Looking for an office at home or need an extra room for visiting guests? This versatile split-bedroom plan has an optional 5th room for that and more! Spend your morning enjoying a cup of Joe from your breakfast bar in your large eat in kitchen with an island and later enjoy a quiet evening on your covered porch out back. If you can dream it, we can create it.

## Brunswick Chatham

All square footage is approximate. Renderings are artist's conceptions and may vary slightly from the actual home. Homes may be built in reverse of plans shown, depending on site conditions. Minor architectural changes may be made occasionally at the option of the builder. Please contact your Sales Consultant for details.