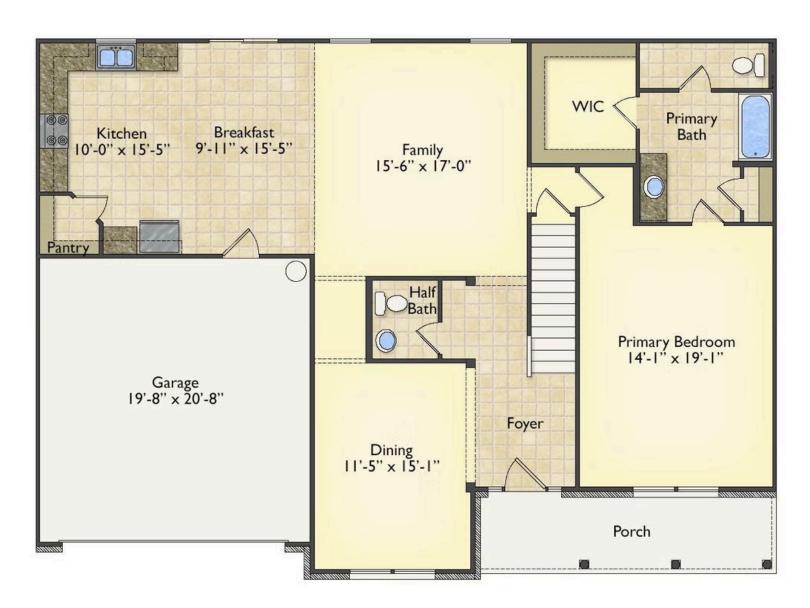

## Augusta Chatham

\$292,990

**3 Exterior Styles Available** 

\_ 2,595+ Sq. Ft.

📇 4 Bedrooms

2.5 Bathrooms

2 Car Garage

The Augusta offers 4 bedrooms and 2.5 baths with plenty of options to create the home you've been dreaming of. Envision yourself winding down in your spacious primary suite and private primary bathroom located on the main floor for the retreat you deserve. The covered back porch option gives you just another reason to stay home and enjoy the evening with a nice relaxing home-cooked meal. The utility room is conveniently located upstairs along with all the bedrooms to make laundry day less of a hassle. The option to add a bonus room above your garage could come in handy as and add space for a place to play and do homework for the kids! This floor plan has something for everyone and is completely customizable to create your very own dream home.

## Augusta Chatham