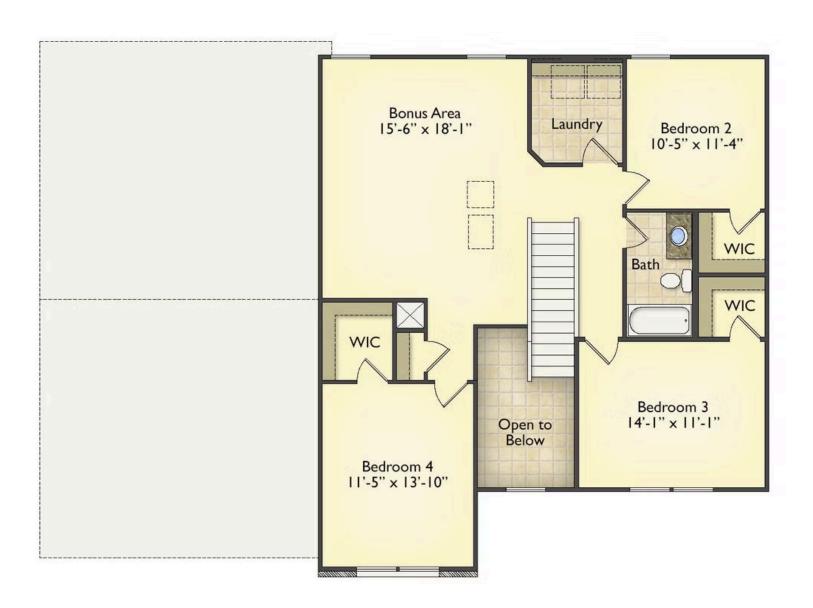

## Augusta Chatham

\$292,990

**3 Exterior Styles Available** 

\_ 2,595+ Sq. Ft.

📇 4 Bedrooms

2.5 Bathrooms

2 Car Garage

The Augusta offers 4 bedrooms and 2.5 baths with plenty of options to create the home you've been dreaming of. Envision yourself winding down in your spacious primary suite and private primary bathroom located on the main floor for the retreat you deserve. The covered back porch option gives you just another reason to stay home and enjoy the evening with a nice relaxing home-cooked meal. The utility room is conveniently located upstairs along with all the bedrooms to make laundry day less of a hassle. The option to add a bonus room above your garage could come in handy as and add space for a place to play and do homework for the kids! This floor plan has something for everyone and is completely customizable to create your very own dream home.

## Augusta Chatham