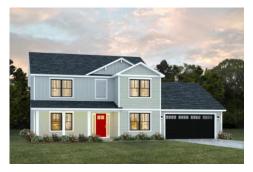

## Augusta Chatham

\$292,990

**3 Exterior Styles Available** 

\_ 2,595+ Sq. Ft.

📇 4 Bedrooms

2.5 Bathrooms

2 Car Garage

The Augusta offers 4 bedrooms and 2.5 baths with plenty of options to create the home you've been dreaming of. Envision yourself winding down in your spacious primary suite and private primary bathroom located on the main floor for the retreat you deserve. The covered back porch option gives you just another reason to stay home and enjoy the evening with a nice relaxing home-cooked meal. The utility room is conveniently located upstairs along with all the bedrooms to make laundry day less of a hassle. The option to add a bonus room above your garage could come in handy as and add space for a place to play and do homework for the kids! This floor plan has something for everyone and is completely customizable to create your very own dream home.

Craftsman Classic Farmhouse

All square footage is approximate. Renderings are artist's conceptions and may vary slightly from the actual home. Homes may be built in reverse of plans shown, depending on site conditions. Minor architectural changes may be made occasionally at the option of the builder. Please contact your Sales Consultant for details.