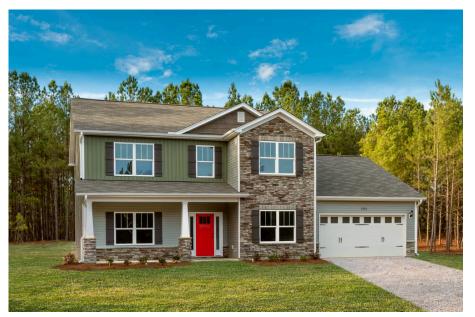

## Augusta Chatham

\$292,990

**3 Exterior Styles Available** 

\_ 2,595+ Sq. Ft.

📇 4 Bedrooms

2.5 Bathrooms

2 Car Garage

The Augusta offers 4 bedrooms and 2.5 baths with plenty of options to create the home you've been dreaming of. Envision yourself winding down in your spacious primary suite and private primary bathroom located on the main floor for the retreat you deserve. The covered back porch option gives you just another reason to stay home and enjoy the evening with a nice relaxing home-cooked meal. The utility room is conveniently located upstairs along with all the bedrooms to make laundry day less of a hassle. The option to add a bonus room above your garage could come in handy as and add space for a place to play and do homework for the kids! This floor plan has something for everyone and is completely customizable to create your very own dream home.

Craftsman Classic Farmhouse

All square footage is approximate. Renderings are artist's conceptions and may vary slightly from the actual home. Homes may be built in reverse of plans shown, depending on site conditions. Minor architectural changes may be made occasionally at the option of the builder. Please contact your Sales Consultant for details.

## Augusta Chatham