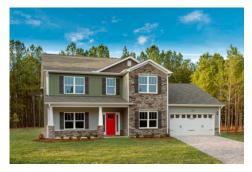

## Augusta Chatham

\$292,990

**3 Exterior Styles Available** 

\_ 2,595+ Sq. Ft.

📇 4 Bedrooms

2.5 Bathrooms

2 Car Garage

The Augusta offers 4 bedrooms and 2.5 baths with plenty of options to create the home you've been dreaming of. Envision yourself winding down in your spacious primary suite and private primary bathroom located on the main floor for the retreat you deserve. The covered back porch option gives you just another reason to stay home and enjoy the evening with a nice relaxing home-cooked meal. The utility room is conveniently located upstairs along with all the bedrooms to make laundry day less of a hassle. The option to add a bonus room above your garage could come in handy as and add space for a place to play and do homework for the kids! This floor plan has something for everyone and is completely customizable to create your very own dream home.

Craftsman Classic Farmhouse

All square footage is approximate. Renderings are artist's conceptions and may vary slightly from the actual home. Homes may be built in reverse of plans shown, depending on site conditions. Minor architectural changes may be made occasionally at the option of the builder. Please contact your Sales Consultant for details.

## Augusta Chatham