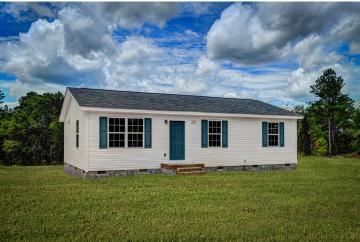

## Aspen

\$152,990

**2 Exterior Styles Available** 

\_ 1,176+ Sq. Ft.

3 Bedrooms

2 Bathrooms

The Aspen is a cozy, one-story plan with an open layout that is bright and welcoming and invites you to easily flow from one space into the next. This plan offers 3 bedrooms and 2 full baths with a spacious great room that opens up to the eat-in kitchen. Personalize this plan to turn this kitchen into your own luxury kitchen perfect for entertaining. You can even add a garage, or a covered porch to wake up and watch the sunrise with a cup of joe. With endless opportunities, you can turn this versatile plan into your own dream home.