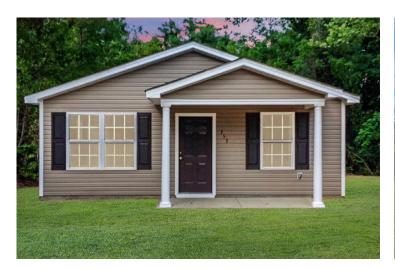

## Aspen

\$152,990

**2 Exterior Styles Available** 

\_ 1,176+ Sq. Ft.

3 Bedrooms

2 Bathrooms

The Aspen is a cozy, one-story plan with an open layout that is bright and welcoming and invites you to easily flow from one space into the next. This plan offers 3 bedrooms and 2 full baths with a spacious great room that opens up to the eat-in kitchen. Personalize this plan to turn this kitchen into your own luxury kitchen perfect for entertaining. You can even add a garage, or a covered porch to wake up and watch the sunrise with a cup of joe. With endless opportunities, you can turn this versatile plan into your own dream home.

## Aspen Chatham

Craftsman Classic

## Aspen Chatham