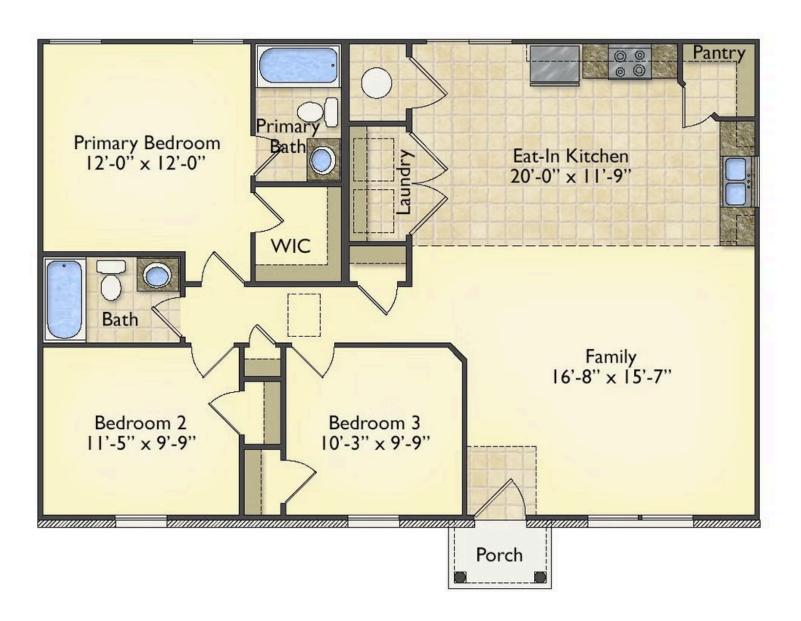

## Aspen

\$152,990

**2 Exterior Styles Available** 

\_ 1,176+ Sq. Ft.

3 Bedrooms

2 Bathrooms

The Aspen is a cozy, one-story plan with an open layout that is bright and welcoming and invites you to easily flow from one space into the next. This plan offers 3 bedrooms and 2 full baths with a spacious great room that opens up to the eat-in kitchen. Personalize this plan to turn this kitchen into your own luxury kitchen perfect for entertaining. You can even add a garage, or a covered porch to wake up and watch the sunrise with a cup of joe. With endless opportunities, you can turn this versatile plan into your own dream home.