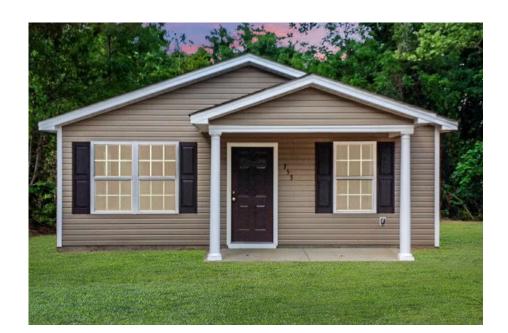

## Aspen

\$152,990

**2 Exterior Styles Available** 

\_ 1,176+ Sq. Ft.

3 Bedrooms

2 Bathrooms

The Aspen is a cozy, one-story plan with an open layout that is bright and welcoming and invites you to easily flow from one space into the next. This plan offers 3 bedrooms and 2 full baths with a spacious great room that opens up to the eat-in kitchen. Personalize this plan to turn this kitchen into your own luxury kitchen perfect for entertaining. You can even add a garage, or a covered porch to wake up and watch the sunrise with a cup of joe. With endless opportunities, you can turn this versatile plan into your own dream home.

## Aspen Chatham

Craftsman Classic

## Aspen Chatham