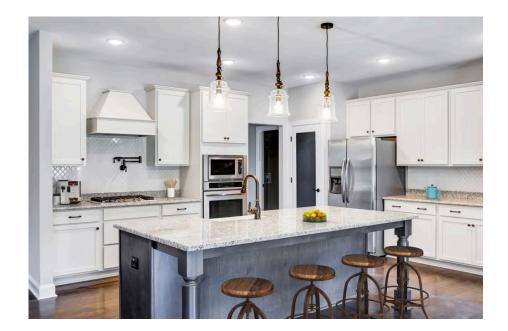

## Westmoreland

\$325,990

**4 Exterior Styles Available** 

\_ 2,757+ Sq. Ft.

**4 Bedrooms** 

**2 Car Garage** 

Welcome home to the Westmoreland where contemporary Southern comfort and flexibility are perfectly combined to make your dream home. This plan is designed to fit your lifestyle, and provides space to work from home, room to accommodate in-laws and entertain guests. This stunning and spacious home features a single-story plan with 4 bedrooms and 3.5 baths including the primary suite and stunning primary bath complete with a walk-in closet.

The split-bedroom design wastes no space and creates your own oasis by giving your family absolute privacy. Turn the optional flex room into a guest room, office, dining room, or a playroom for the kids! The large kitchen complete with an island opens up into the spacious great room and breakfast room providing you with plenty of space for relaxing or spending time with family and loved ones. The covered porch is the perfect place to unwind together with a glass of sweet tea. The Westmoreland is completely customizable to fit your needs and fulfill all your dreams.