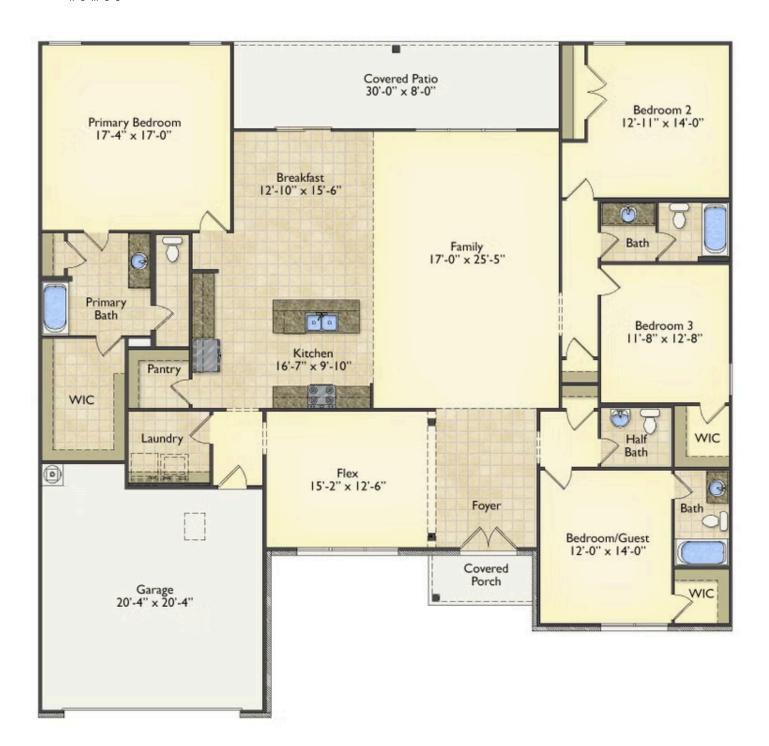

## Westmoreland

\$325,990

**4 Exterior Styles Available** 

\_ 2,757+ Sq. Ft.

**4 Bedrooms** 

**2 Car Garage** 

Welcome home to the Westmoreland where contemporary Southern comfort and flexibility are perfectly combined to make your dream home. This plan is designed to fit your lifestyle, and provides space to work from home, room to accommodate in-laws and entertain guests. This stunning and spacious home features a single-story plan with 4 bedrooms and 3.5 baths including the primary suite and stunning primary bath complete with a walk-in closet.

The split-bedroom design wastes no space and creates your own oasis by giving your family absolute privacy. Turn the optional flex room into a guest room, office, dining room, or a playroom for the kids! The large kitchen complete with an island opens up into the spacious great room and breakfast room providing you with plenty of space for relaxing or spending time with family and loved ones. The covered porch is the perfect place to unwind together with a glass of sweet tea. The Westmoreland is completely customizable to fit your needs and fulfill all your dreams.