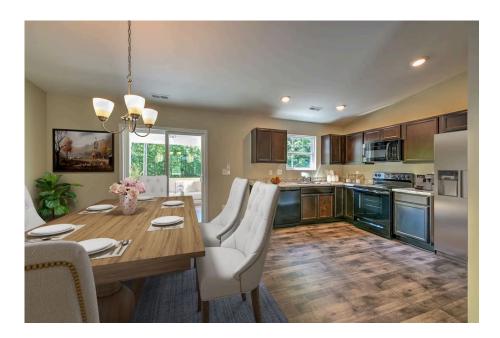

## Priced From **\$169,990**

2 Exterior Styles Available

- [ 1,326+ Sq. Ft.
- 📇 3 Bedrooms
- 💮 2 Bathrooms

This charming floor plan creates the perfect space for spending the night in and relaxing, or entertaining family and loved ones. The Tynedale offers 3 bedrooms and 2 bathrooms including a primary suite with a stunning bathroom and walk-in closet. The heart of the home is the great room with a vaulted ceiling that opens up to a beautiful kitchen and dining room. Add a covered porch to enjoy summer night grilling out with family and loved ones or create a storage space with the option to add a garage. This floor plan is customizable to meet your needs and fulfill all your dreams.