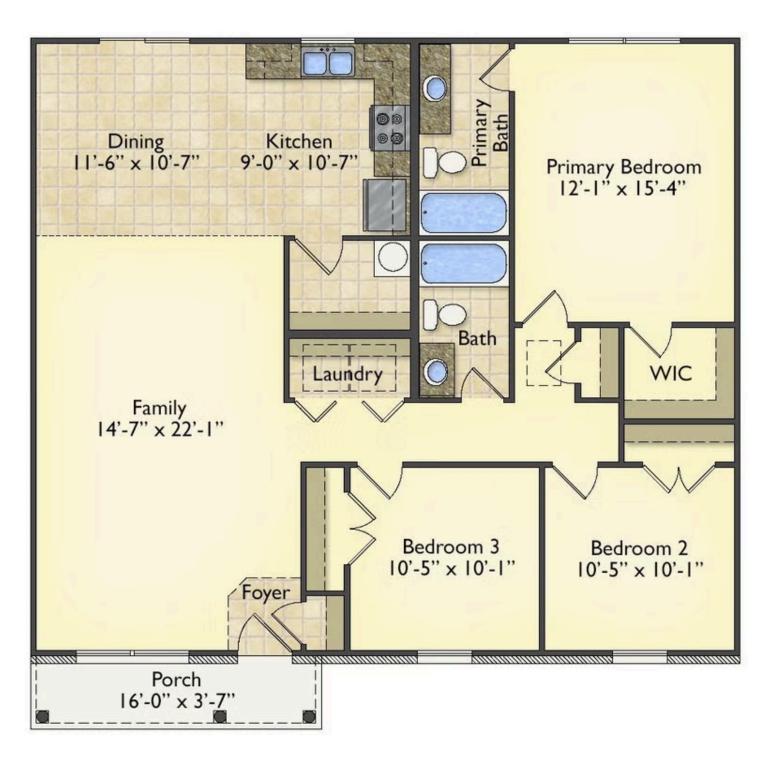

## Priced From **\$169,990**

2 Exterior Styles Available

- [ 1,326+ Sq. Ft.
- 📇 3 Bedrooms
- 💮 2 Bathrooms

This charming floor plan creates the perfect space for spending the night in and relaxing, or entertaining family and loved ones. The Tynedale offers 3 bedrooms and 2 bathrooms including a primary suite with a stunning bathroom and walk-in closet. The heart of the home is the great room with a vaulted ceiling that opens up to a beautiful kitchen and dining room. Add a covered porch to enjoy summer night grilling out with family and loved ones or create a storage space with the option to add a garage. This floor plan is customizable to meet your needs and fulfill all your dreams.