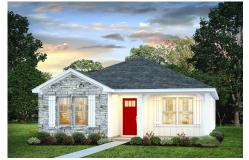

## Pine Granville

Priced From \$165,990

**3 Exterior Styles Available** 

\_ 1,260+ Sq. Ft.

3 Bedrooms

🧎 2 Bathrooms

This charming floor plan creates the perfect space for relaxing and watching the game, or hosting an evening with family and loved ones. Just imagine coming home and enjoying a warm summer evening from the comfort of your front porch. The Pine offers 3 bedrooms and 2 bathrooms including a primary suite with a beautiful bathroom and walk-in closet. The spacious great room opens up to the dining room and kitchen with an optional kitchen island that creates the perfect place to spend an evening with the kids or hosting game night with your friends. This floor plan is customizable to meet your needs and fulfill all your dreams.

Classic Craftsman Farmhouse

All square footage is approximate. Renderings are artist's conceptions and may vary slightly from the actual home. Homes may be built in reverse of plans shown, depending on site conditions. Minor architectural changes may be made occasionally at the option of the builder. Please contact your Sales Consultant for details.