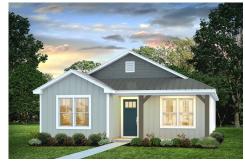

## Pine Granville

Priced From \$165,990

**3 Exterior Styles Available** 

\_ 1,260+ Sq. Ft.

3 Bedrooms

🧎 2 Bathrooms

This charming floor plan creates the perfect space for relaxing and watching the game, or hosting an evening with family and loved ones. Just imagine coming home and enjoying a warm summer evening from the comfort of your front porch. The Pine offers 3 bedrooms and 2 bathrooms including a primary suite with a beautiful bathroom and walk-in closet. The spacious great room opens up to the dining room and kitchen with an optional kitchen island that creates the perfect place to spend an evening with the kids or hosting game night with your friends. This floor plan is customizable to meet your needs and fulfill all your dreams.

Classic Craftsman Farmhouse

All square footage is approximate. Renderings are artist's conceptions and may vary slightly from the actual home. Homes may be built in reverse of plans shown, depending on site conditions. Minor architectural changes may be made occasionally at the option of the builder. Please contact your Sales Consultant for details.