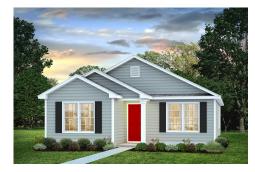

## Pine Granville

Priced From \$165,990

**3 Exterior Styles Available** 

\_ 1,260+ Sq. Ft.

3 Bedrooms

🧎 2 Bathrooms

This charming floor plan creates the perfect space for relaxing and watching the game, or hosting an evening with family and loved ones. Just imagine coming home and enjoying a warm summer evening from the comfort of your front porch. The Pine offers 3 bedrooms and 2 bathrooms including a primary suite with a beautiful bathroom and walk-in closet. The spacious great room opens up to the dining room and kitchen with an optional kitchen island that creates the perfect place to spend an evening with the kids or hosting game night with your friends. This floor plan is customizable to meet your needs and fulfill all your dreams.

Classic Craftsman Farmhouse

All square footage is approximate. Renderings are artist's conceptions and may vary slightly from the actual home. Homes may be built in reverse of plans shown, depending on site conditions. Minor architectural changes may be made occasionally at the option of the builder. Please contact your Sales Consultant for details.