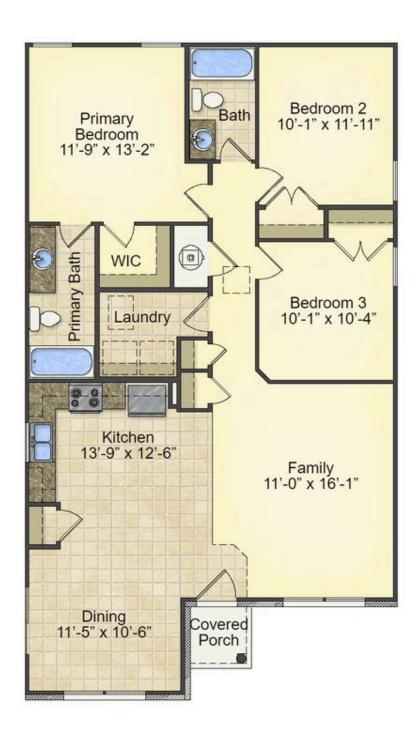

## Pine Granville

Priced From \$165,990

**3 Exterior Styles Available** 

\_ 1,260+ Sq. Ft.

3 Bedrooms

🧎 2 Bathrooms

This charming floor plan creates the perfect space for relaxing and watching the game, or hosting an evening with family and loved ones. Just imagine coming home and enjoying a warm summer evening from the comfort of your front porch. The Pine offers 3 bedrooms and 2 bathrooms including a primary suite with a beautiful bathroom and walk-in closet. The spacious great room opens up to the dining room and kitchen with an optional kitchen island that creates the perfect place to spend an evening with the kids or hosting game night with your friends. This floor plan is customizable to meet your needs and fulfill all your dreams.