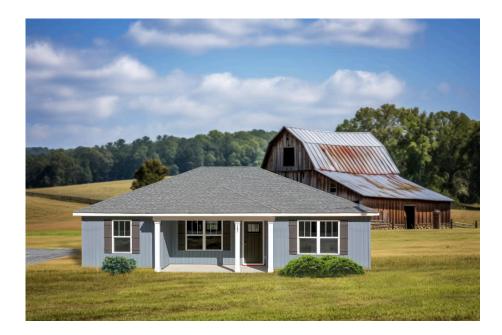

## Newport Granville

## Priced From **\$163,990**

**3 Exterior Styles Available** 

- \_□ 1,267+ Sq. Ft.
- 📇 3 Bedrooms
- 💮 2 Bathrooms

Imagine yourself relaxing in this wonderful split floor plan perfectly crafted for those who love to entertain. The open layout is bright and welcoming which invites you to easily flow from one space into the next. Large windows and vaulted ceiling in the great room allow plenty of natural light to illuminate the rooms with trendy flooring for a modern-day look and feel.