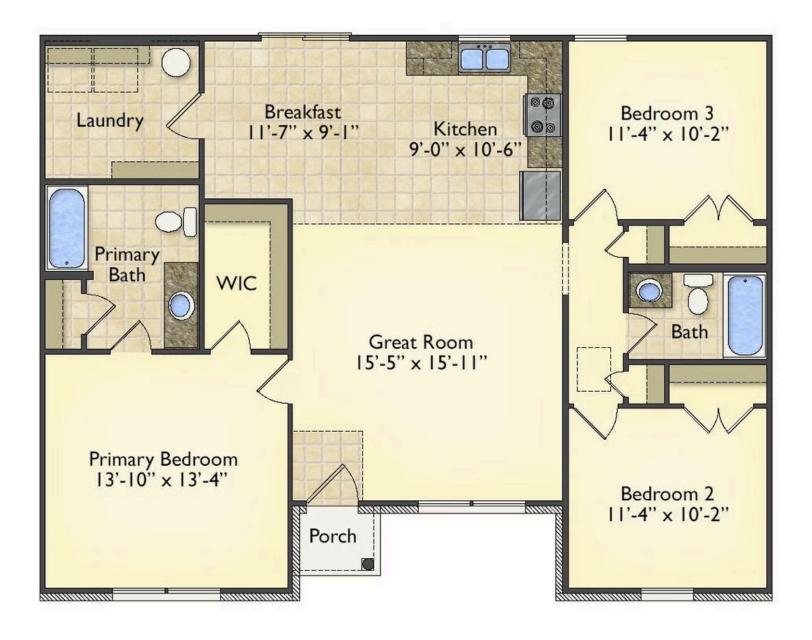

## Priced From **\$163,990**

**3 Exterior Styles Available** 

- \_□ 1,267+ Sq. Ft.
- 📇 3 Bedrooms
- 💮 2 Bathrooms

Imagine yourself relaxing in this wonderful split floor plan perfectly crafted for those who love to entertain. The open layout is bright and welcoming which invites you to easily flow from one space into the next. Large windows and vaulted ceiling in the great room allow plenty of natural light to illuminate the rooms with trendy flooring for a modern-day look and feel.

The heart of the layout is the kitchen, where those who love to cook will discover a large pantry to store all those comfort food ingredients. The pantry is also connected to the laundry room which makes it easy to multitask on your busy schedule. The kitchen overlooks both the cozy great room and the dining space, perfect for when you're hosting friends for a casual dinner. A sliding door opens out to the backyard where you can step into the sunshine and relish the peace and privacy as you share a meal with your family or simply start your day with a hot coffee in hand.

The three bedrooms are all large and filled with natural light including the spacious primary suite with a walk-in closet and a private bath. The secondary bedrooms can include extra features such as

Classic