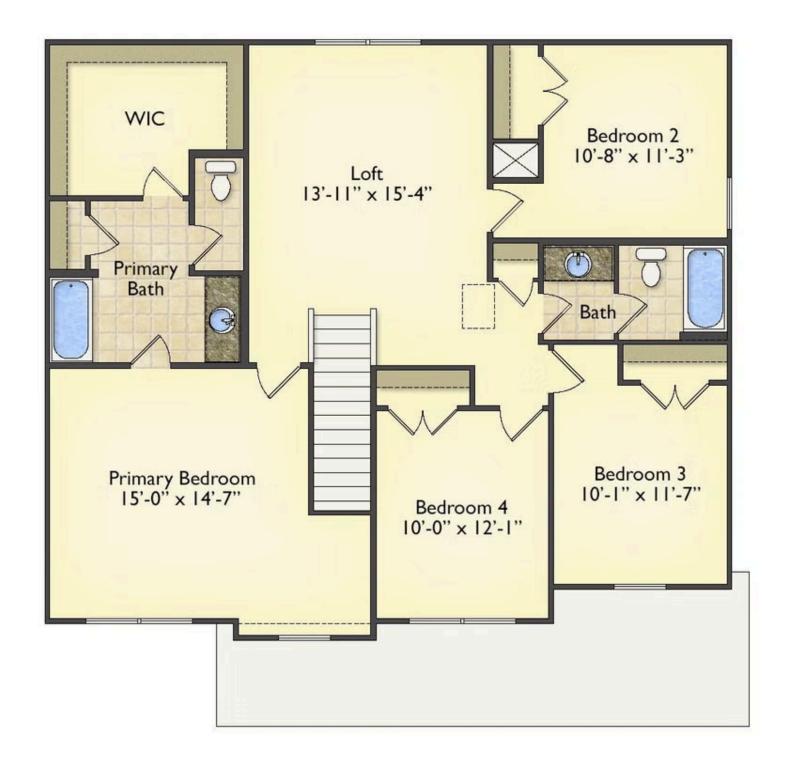

## Montclaire Granville

\$267,990

**2 Exterior Styles Available** 

\_ 2,357+ Sq. Ft.

**4 Bedrooms** 

🚊 2.5 Bathrooms

2 Car Garage

The Montclaire was designed with today's busy lifestyle in mind. Wide open living keeps the conversation flowing with a spacious great room open to the eating area and kitchen with plenty of cooking and counter space. A large utility room off the garage keeps the mess in check with a convenient powder room across the hall. After a long day relax and rejuvenate in your large primary suite with primary bath and enough closet space for all of your shoes and his baseball hat collection. The upstairs loft area is the perfect spot for family game night or just a quiet space to finish a book. The best home is the one you don't ever want to leave.