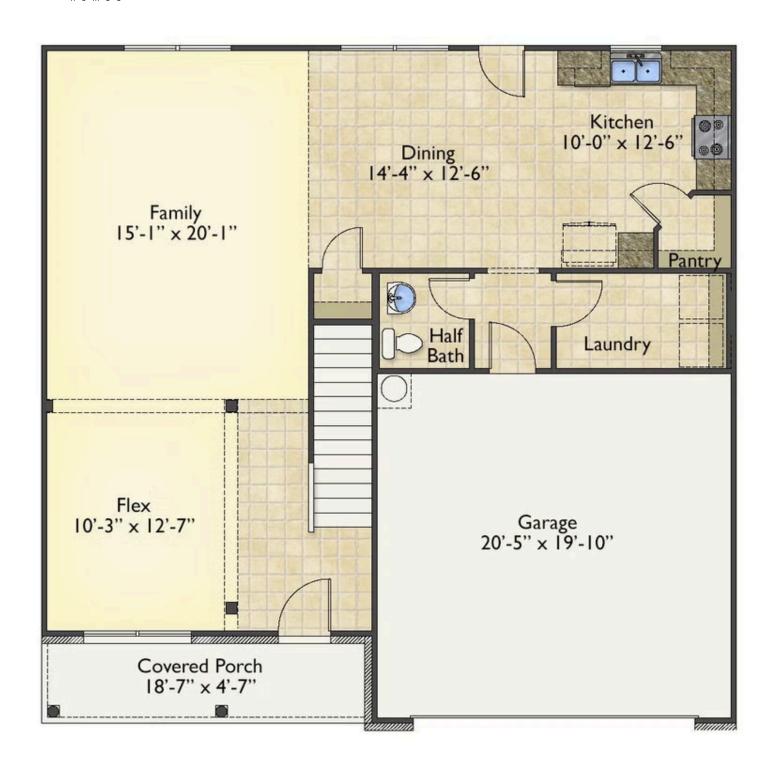

## Montclaire Granville

\$267,990

**2 Exterior Styles Available** 

\_ 2,357+ Sq. Ft.

**4 Bedrooms** 

🚊 2.5 Bathrooms

2 Car Garage

The Montclaire was designed with today's busy lifestyle in mind. Wide open living keeps the conversation flowing with a spacious great room open to the eating area and kitchen with plenty of cooking and counter space. A large utility room off the garage keeps the mess in check with a convenient powder room across the hall. After a long day relax and rejuvenate in your large primary suite with primary bath and enough closet space for all of your shoes and his baseball hat collection. The upstairs loft area is the perfect spot for family game night or just a quiet space to finish a book. The best home is the one you don't ever want to leave.