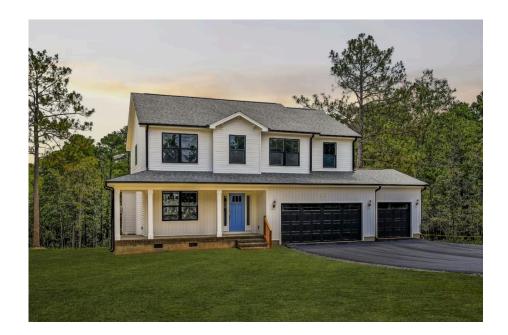

## Montclaire Granville

\$267,990

**2 Exterior Styles Available** 

\_ 2,357+ Sq. Ft.

**4 Bedrooms** 

🚊 2.5 Bathrooms

2 Car Garage

The Montclaire was designed with today's busy lifestyle in mind. Wide open living keeps the conversation flowing with a spacious great room open to the eating area and kitchen with plenty of cooking and counter space. A large utility room off the garage keeps the mess in check with a convenient powder room across the hall. After a long day relax and rejuvenate in your large primary suite with primary bath and enough closet space for all of your shoes and his baseball hat collection. The upstairs loft area is the perfect spot for family game night or just a quiet space to finish a book. The best home is the one you don't ever want to leave.