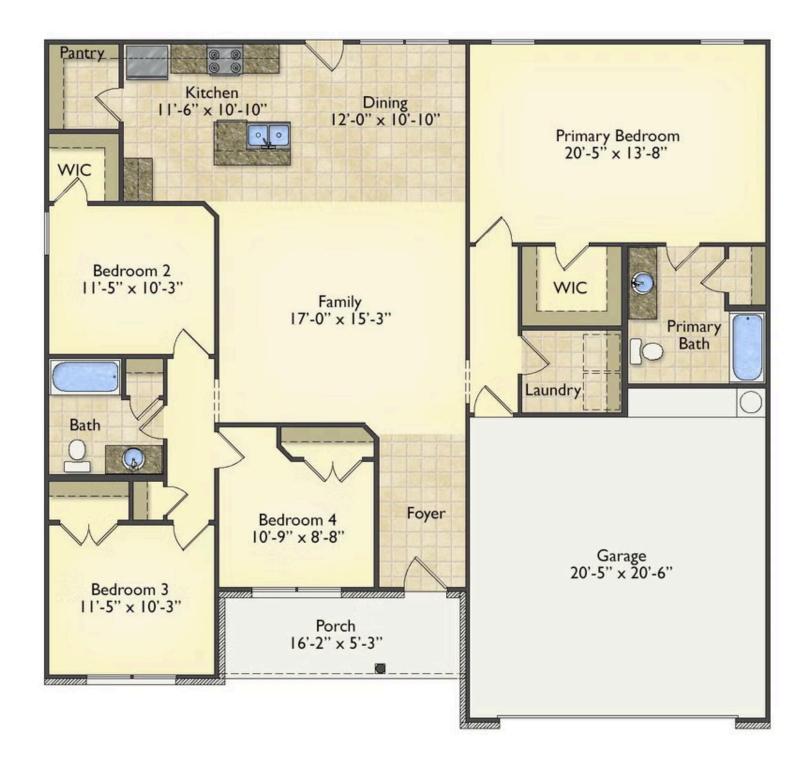

## Litchfield

\$220,990

**3 Exterior Styles Available** 

\_ 1,704+ Sq. Ft.

**4 Bedrooms** 

2 Bathrooms

2 Car Garage

The Litchfield is the perfect combination of Southern comfort, elegance, and contemporary living. This gorgeous space was designed for laid-back and relaxing, and provides the perfect space for entertaining family and loved ones. This 4 bedroom, 2 bathroom home was designed with your family in mind. The split bedroom floor plan ensures absolute privacy and includes a spacious primary room with a luxurious primary bath and walk-in closet. The kitchen opens up to the dining room and spacious great room to provide the perfect space for relaxing or gathering with family and loved ones. Choose to add a covered porch to unwind together at the end of the day or watch the sunrise with a cup of joe. The options are endless with this floor plan. Turn the fourth bedroom into a flex room and create your own home office, study, playroom, or whatever you may need at any stage of life. The Litchfield is the perfect plan to customize and create your very own dream home.