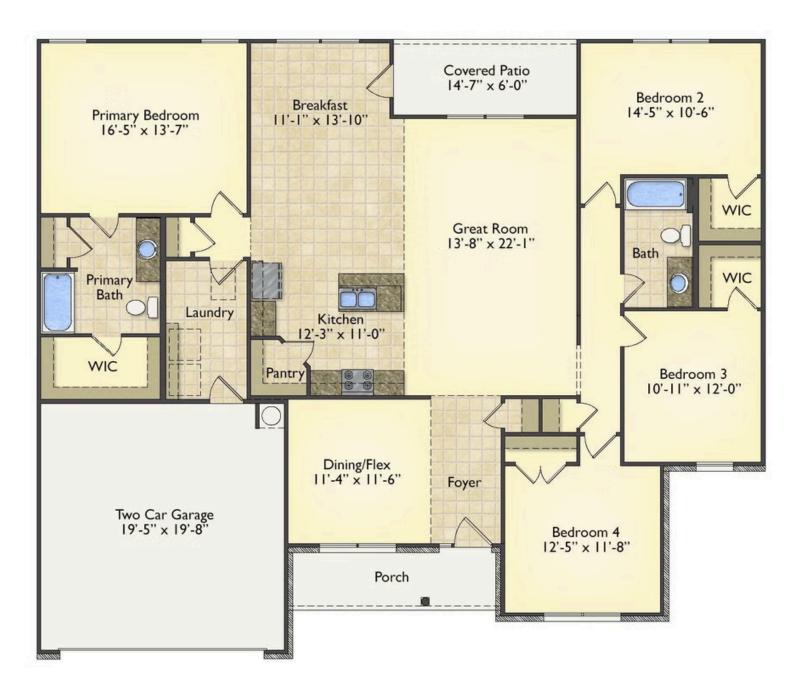

Imagine gathering with loved ones in the light-filled and spacious family room in an open design that embraces the kitchen and breakfast room. The gourmet kitchen is ready to be customized to suit your needs, plus there's a formal dining room and a covered patio with the freedom to expand and create your dream home.

At the end of the day, you can retire to your private primary suite with a walk-in closet and a primary bath. The three secondary bedrooms have generous closets and there's a central full bath for added convenience. Completing this sensational 2,054 sqft plan is a large laundry room, a flex room which could be your dream study, guest suite or playroom, the choice is all yours when it comes to the