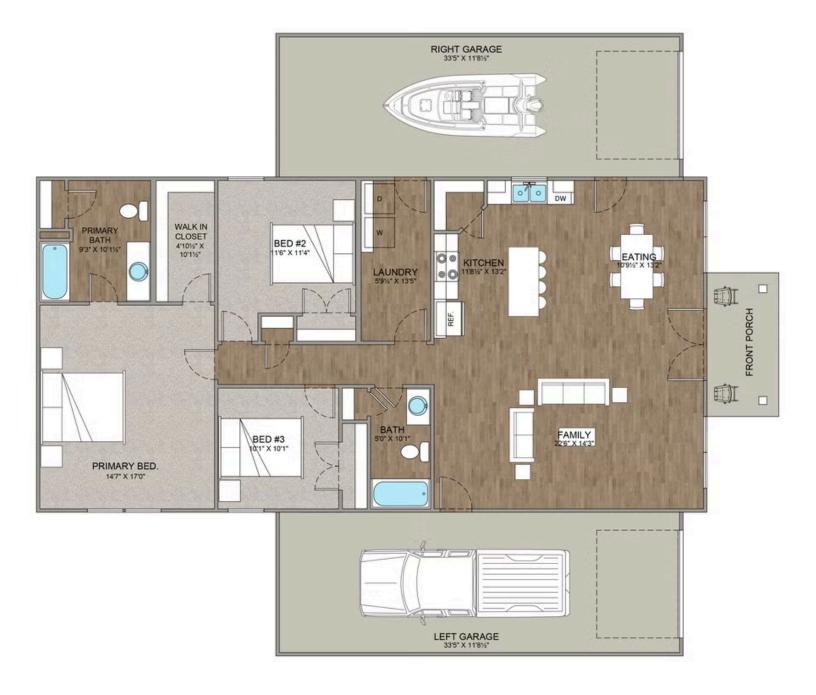

## Priced From **\$206,990**

**1 Exterior Styles Available** 

- \_□ 1,568+ Sq. Ft.
- 📇 3 Bedrooms
- 🚊 2 Bathrooms
- 👝 2 Car Garage

The Hidden Valley is a charming barndominium design that combines cozy living with modern convenience. With 1,568 square feet of heated space, this design features an open-concept layout that seamlessly connects the family room, kitchen, and dining area. It's a perfect setup for both everyday living and hosting gatherings with loved ones. The home portion of this barndominium is part of our Design By U series, meaning that the home's floorplan can be easily modified with additional bedrooms and bathrooms, depending on you and your family's needs.

This thoughtfully crafted plan also offers flexible options for attached garages, so you can customize the home to fit your needs. These are designed as 12' x 34' so more of a traditional garage, but with plenty of space. This particular plan has 9' doors on each side. The flexibility of this plan is also evident in many ways, not only can the home itself be essentially "whatever you want", the side garages can be removed for just a simple Farmhouse, or you could choose one on the left side of the home and convert the right side to an inviting porch, or even consider an In-Law Suite? The functionality and choices are endless. The inviting front porch adds a warm, welcoming touch, making it easy to imagine relaxing evenings and quality time spent outdoors. The Hidden Valley is more than a house—it's a place to call home.