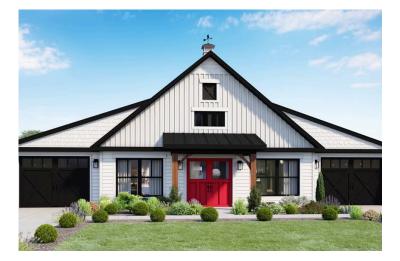

## **Hidden Valley Barndominium**

Granville

## Priced From **\$206,990**

**1 Exterior Styles Available** 

- \_□ 1,568+ Sq. Ft.
- 📇 3 Bedrooms
- 🚊 2 Bathrooms
- 👝 2 Car Garage

The Hidden Valley is a charming barndominium design that combines cozy living with modern convenience. With 1,568 square feet of heated space, this design features an open-concept layout that seamlessly connects the family room, kitchen, and dining area. It's a perfect setup for both everyday living and hosting gatherings with loved ones. The home portion of this barndominium is part of our Design By U series, meaning that the home's floorplan can be easily modified with additional bedrooms and bathrooms, depending on you and your family's needs.

This thoughtfully crafted plan also offers flexible options for attached garages, so you can customize the home to fit your needs. These are designed as 12' x 34' so more of a traditional garage, but with plenty of space. This particular plan has 9' doors on each side. The flexibility of this plan is also evident in many ways, not only can the home itself be essentially "whatever you want", the side garages can be removed for just a simple Farmhouse, or you could choose one on the left side of the home and convert the right side to an inviting porch, or even consider an In-Law Suite? The functionality and choices are endless. The inviting front porch adds a warm, welcoming touch, making it easy to imagine relaxing evenings and quality time spent outdoors. The Hidden Valley is more than a house—it's a place to call home.