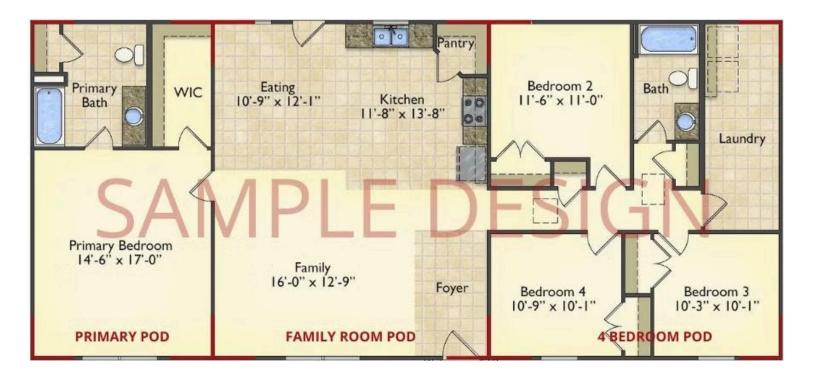

# Call for Price

**10 Exterior Styles Available** 

- \_□ 983+ Sq. Ft.
- 📇 1 6 Bedrooms
- 🚊 1 3 Bathrooms

DesignByU! Our newest DesignByU Plan System is a unique and cost effective solution with the PRIMARY focus being the ability to Personally Design YOUR Dream Home using our plan pieces or pre-designed home sections. With this DesignByU concept, there are a wide range of plan pieces for you to assemble to create a unique floor plan that best fits YOUR family and YOUR budget. There are hundreds of variations allowing you to piece together your Dream Home!

This method of design is a NEW and Innovative way to personalize your home. No more starting from scratch on a plan or trying to re-configure a singular floorplan to work for your family and budget. Using predesigned and inter-connecting home parts, our DesignByU System gives you the ability to assemble/design the home that you want and the home that is RIGHT for you!