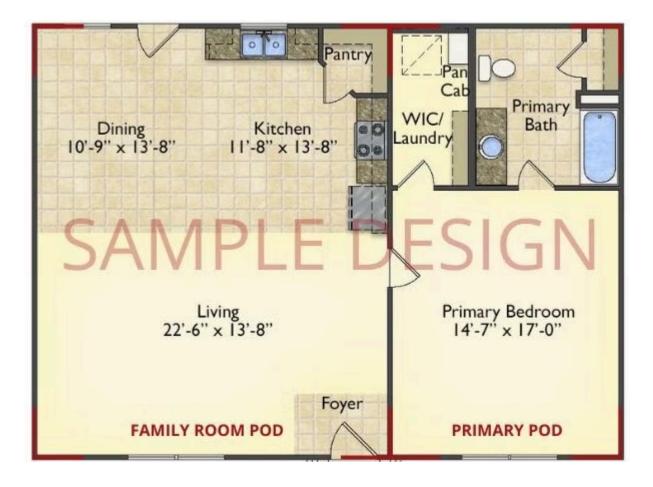

# Call for Price

**10 Exterior Styles Available** 

- \_□ 983+ Sq. Ft.
- 📇 1 6 Bedrooms
- 🚊 1 3 Bathrooms

DesignByU! Our newest DesignByU Plan System is a unique and cost effective solution with the PRIMARY focus being the ability to Personally Design YOUR Dream Home using our plan pieces or pre-designed home sections. With this DesignByU concept, there are a wide range of plan pieces for you to assemble to create a unique floor plan that best fits YOUR family and YOUR budget. There are hundreds of variations allowing you to piece together your Dream Home!

This method of design is a NEW and Innovative way to personalize your home. No more starting from scratch on a plan or trying to re-configure a singular floorplan to work for your family and budget. Using predesigned and inter-connecting home parts, our DesignByU System gives you the ability to assemble/design the home that you want and the home that is RIGHT for you!