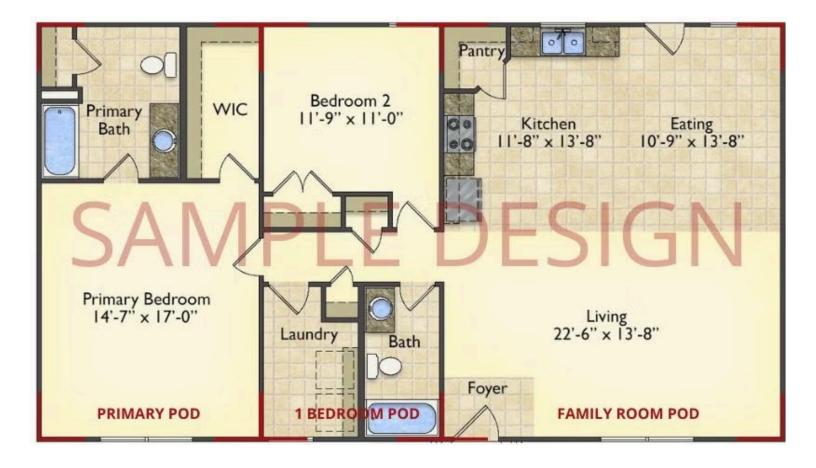

# Call for Price

**10 Exterior Styles Available** 

- \_□ 983+ Sq. Ft.
- 📇 1 6 Bedrooms
- 🚊 1 3 Bathrooms

DesignByU! Our newest DesignByU Plan System is a unique and cost effective solution with the PRIMARY focus being the ability to Personally Design YOUR Dream Home using our plan pieces or pre-designed home sections. With this DesignByU concept, there are a wide range of plan pieces for you to assemble to create a unique floor plan that best fits YOUR family and YOUR budget. There are hundreds of variations allowing you to piece together your Dream Home!

This method of design is a NEW and Innovative way to personalize your home. No more starting from scratch on a plan or trying to re-configure a singular floorplan to work for your family and budget. Using predesigned and inter-connecting home parts, our DesignByU System gives you the ability to assemble/design the home that you want and the home that is RIGHT for you!