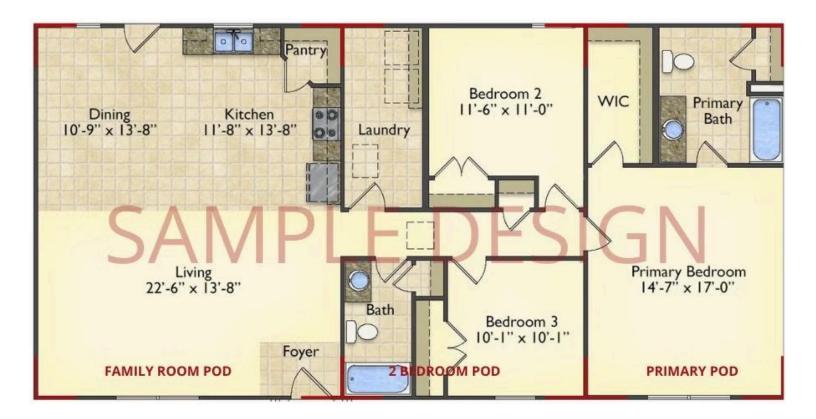

# Call for Price

**10 Exterior Styles Available** 

- \_□ 983+ Sq. Ft.
- 📇 1 6 Bedrooms
- 🚊 1 3 Bathrooms

DesignByU! Our newest DesignByU Plan System is a unique and cost effective solution with the PRIMARY focus being the ability to Personally Design YOUR Dream Home using our plan pieces or pre-designed home sections. With this DesignByU concept, there are a wide range of plan pieces for you to assemble to create a unique floor plan that best fits YOUR family and YOUR budget. There are hundreds of variations allowing you to piece together your Dream Home!

This method of design is a NEW and Innovative way to personalize your home. No more starting from scratch on a plan or trying to re-configure a singular floorplan to work for your family and budget. Using predesigned and inter-connecting home parts, our DesignByU System gives you the ability to assemble/design the home that you want and the home that is RIGHT for you!