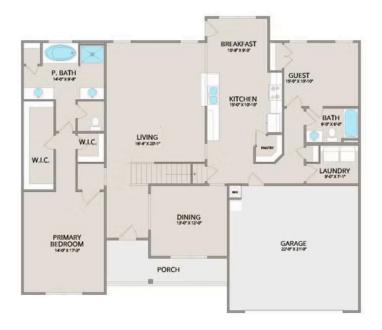

Step inside and enjoy the luxurious primary suite on the first floor, complete with two walk-in closets and a spa-like bathroom. The extended first-floor suite option now includes an additional bath, providing even more flexibility. The kitchen offers plenty of space for entertaining, while the covered rear porch is perfect for relaxing with your favorite beverage.

Chapel Hill Granville

MAIN

UPPER

All square footage is approximate. Renderings are artist's conceptions and may vary slightly from the actual home. Homes may be built in reverse of plans shown, depending on site conditions. Minor architectural changes may be made occasionally at the option of the builder. Please contact your Sales Consultant for details.