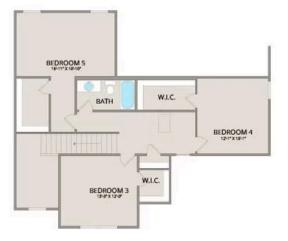

Upstairs, you'll find three spacious bedrooms, each with its own walk-in closet, along with a versatile bonus room available as a choice. Customize it as an office, craft room, or media haven. The new choice to add a full bath to the bonus room enhances its usability even further.

Chapel Hill Granville

MAIN

UPPER

All square footage is approximate. Renderings are artist's conceptions and may vary slightly from the actual home. Homes may be built in reverse of plans shown, depending on site conditions. Minor architectural changes may be made occasionally at the option of the builder. Please contact your Sales Consultant for details.