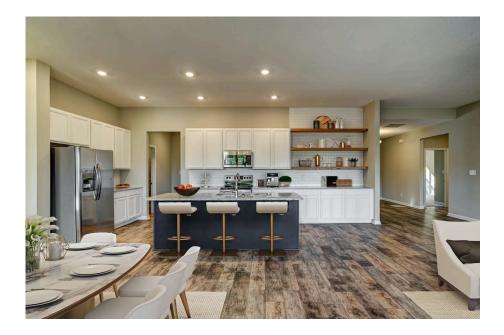

## Priced From \$295,990

**3 Exterior Styles Available** 

- \_ 2,525+ Sq. Ft.
- 📇 4 Bedrooms
- 🚊 2 Bathrooms
- 👝 2 Car Garage

Say hello to your very own dream home. The Brunswick is a stunning 4 bedroom, 2 bath home bursting with possibility. Picture yourself winding down in your spacious primary suite and slipping into a bubble bath in your private primary bathroom. Looking for an office at home or need an extra room for visiting guests? This versatile split-bedroom plan has an optional 5th room for that and more! Spend your morning enjoying a cup of Joe from your breakfast bar in your large eat in kitchen with an island and later enjoy a quiet evening on your covered porch out back. If you can dream it, we can create it.