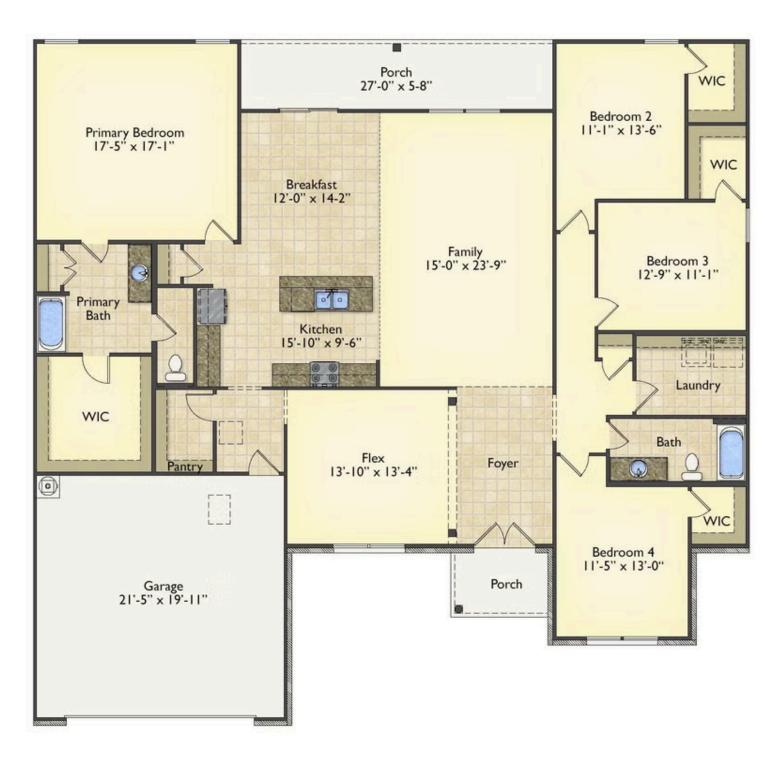

## Priced From \$295,990

**3 Exterior Styles Available** 

- \_ 2,525+ Sq. Ft.
- 📇 4 Bedrooms
- 🚊 2 Bathrooms
- 👝 2 Car Garage

Say hello to your very own dream home. The Brunswick is a stunning 4 bedroom, 2 bath home bursting with possibility. Picture yourself winding down in your spacious primary suite and slipping into a bubble bath in your private primary bathroom. Looking for an office at home or need an extra room for visiting guests? This versatile split-bedroom plan has an optional 5th room for that and more! Spend your morning enjoying a cup of Joe from your breakfast bar in your large eat in kitchen with an island and later enjoy a quiet evening on your covered porch out back. If you can dream it, we can create it.

## **Brunswick**

Granville

All square footage is approximate. Renderings are artist's conceptions and may vary slightly from the actual home. Homes may be built in reverse of plans shown, depending on site conditions. Minor architectural changes may be made occasionally at the option of the builder. Please contact your Sales Consultant for details.