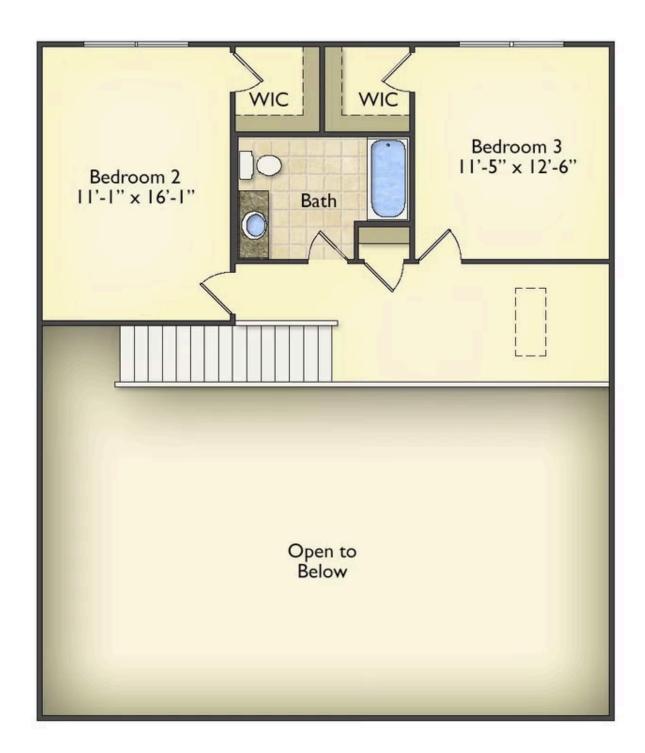

The layout extends to the second-floor bonus room which could be used to fit any of your needs, whether you're envisioning a home office, a playroom or a second living area. There is plenty of space for everyone to spread out and relax with three spacious bedrooms and 2.5 baths. At the end of your day, you can retire to your luxe primary suite with your large private bath that includes a shower/tub combo. As you might expect, the list of extra features is long and impressive. Add a covered front porch to enjoy time outdoors with a refreshing glass of lemonade! The options are endless with The Beaufort.