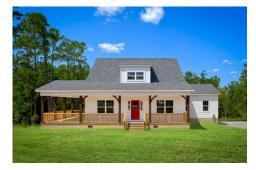

## **Beaufort**

\$258,990

**3 Exterior Styles Available** 

\_ 1,988+ Sq. Ft.

📇 3 Bedrooms

🗎 2.5 Bathrooms

The Beaufort is a spectacular plan for those who are looking for elegance and comfort. From the high ceilings and open layout design to the abundance of natural light, no detail has been overlooked in the creation of this stunning home. Everyday life is sure to revolve around the open kitchen, dining, and great room. Here you can gather with loved ones and host guests as you cook up a nice comfort food meal in the large gourmet kitchen with an island is a perfect for gathering family and friends.

The layout extends to the second-floor bonus room which could be used to fit any of your needs, whether you're envisioning a home office, a playroom or a second living area. There is plenty of space for everyone to spread out and relax with three spacious bedrooms and 2.5 baths. At the end of your day, you can retire to your luxe primary suite with your large private bath that includes a shower/tub combo. As you might expect, the list of extra features is long and impressive. Add a covered front porch to enjoy time outdoors with a refreshing glass of lemonade! The options are endless with The Beaufort.