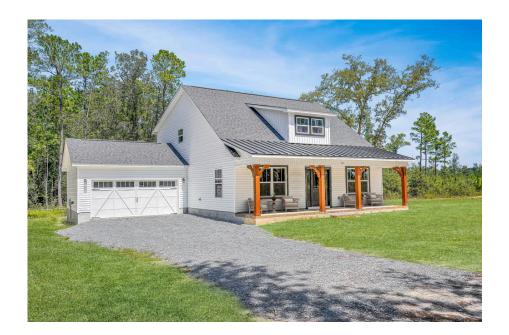

## **Beaufort**

\$258,990

**3 Exterior Styles Available** 

\_ 1,988+ Sq. Ft.

📇 3 Bedrooms

🗎 2.5 Bathrooms

The Beaufort is a spectacular plan for those who are looking for elegance and comfort. From the high ceilings and open layout design to the abundance of natural light, no detail has been overlooked in the creation of this stunning home. Everyday life is sure to revolve around the open kitchen, dining, and great room. Here you can gather with loved ones and host guests as you cook up a nice comfort food meal in the large gourmet kitchen with an island is a perfect for gathering family and friends.

The layout extends to the second-floor bonus room which could be used to fit any of your needs, whether you're envisioning a home office, a playroom or a second living area. There is plenty of space for everyone to spread out and relax with three spacious bedrooms and 2.5 baths. At the end of your day, you can retire to your luxe primary suite with your large private bath that includes a shower/tub combo. As you might expect, the list of extra features is long and impressive. Add a covered front porch to enjoy time outdoors with a refreshing glass of lemonade! The options are endless with The Beaufort.