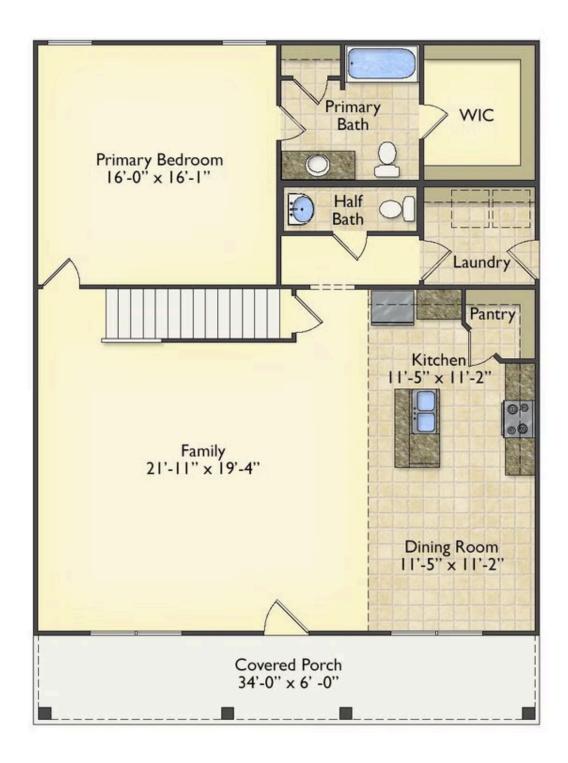

## **Beaufort**

\$258,990

**3 Exterior Styles Available** 

\_ 1,988+ Sq. Ft.

📇 3 Bedrooms

🗎 2.5 Bathrooms

The Beaufort is a spectacular plan for those who are looking for elegance and comfort. From the high ceilings and open layout design to the abundance of natural light, no detail has been overlooked in the creation of this stunning home. Everyday life is sure to revolve around the open kitchen, dining, and great room. Here you can gather with loved ones and host guests as you cook up a nice comfort food meal in the large gourmet kitchen with an island is a perfect for gathering family and friends.

The layout extends to the second-floor bonus room which could be used to fit any of your needs, whether you're envisioning a home office, a playroom or a second living area. There is plenty of space for everyone to spread out and relax with three spacious bedrooms and 2.5 baths. At the end of your day, you can retire to your luxe primary suite with your large private bath that includes a shower/tub combo. As you might expect, the list of extra features is long and impressive. Add a covered front porch to enjoy time outdoors with a refreshing glass of lemonade! The options are endless with The Beaufort.