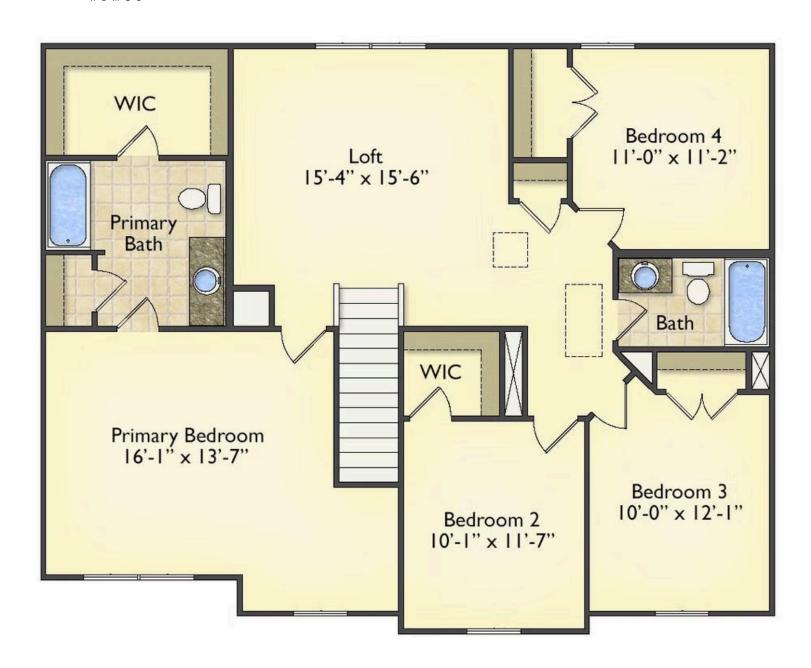

## **Call for Price**

**5 Exterior Styles Available** 

🗗 2,158+ Sq. Ft.

4 Bedrooms

2 Car Garage

The Westover will win you over! This spacious home offers 4 bedrooms and 2.5 baths. This plan has become a favorite of many potential homeowners, so much so that we made it one of our model homes! The first floor of this split-level plan keeps the conversation from room to room with its open design featuring the gourmet kitchen, breakfast room, and great room. The primary suite features a private bath and spacious walk-in closet, providing a cozy retreat area to come home to after a long day at work. The upstairs loft space is the perfect spot for a quiet homework space, a reading nook or even an additional great room. One of our favorite features is having the option to move the utility room to the second floor for added convenience! The Westover has everything you need to make your dream home a reality!

## Westover Available in 80 Communities

All square footage is approximate. Renderings are artist's conceptions and may vary slightly from the actual home. Homes may be built in reverse of plans shown, depending on site conditions. Minor architectural changes may be made occasionally at the option of the builder. Please contact your Sales Consultant for details.