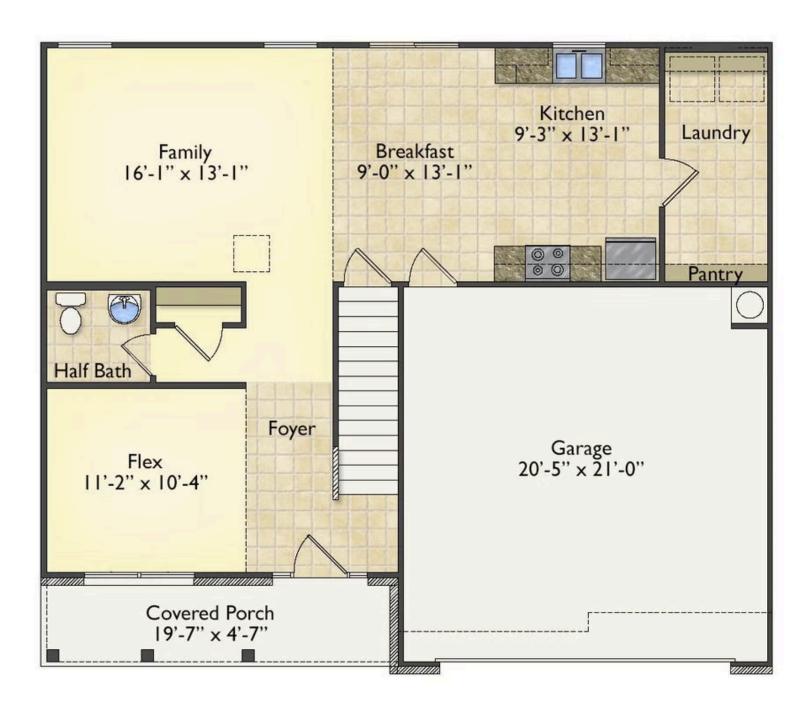

## **Call for Price**

**5 Exterior Styles Available** 

🗗 2,158+ Sq. Ft.

4 Bedrooms

2 Car Garage

The Westover will win you over! This spacious home offers 4 bedrooms and 2.5 baths. This plan has become a favorite of many potential homeowners, so much so that we made it one of our model homes! The first floor of this split-level plan keeps the conversation from room to room with its open design featuring the gourmet kitchen, breakfast room, and great room. The primary suite features a private bath and spacious walk-in closet, providing a cozy retreat area to come home to after a long day at work. The upstairs loft space is the perfect spot for a quiet homework space, a reading nook or even an additional great room. One of our favorite features is having the option to move the utility room to the second floor for added convenience! The Westover has everything you need to make your dream home a reality!

## Westover Available in 80 Communities

All square footage is approximate. Renderings are artist's conceptions and may vary slightly from the actual home. Homes may be built in reverse of plans shown, depending on site conditions. Minor architectural changes may be made occasionally at the option of the builder. Please contact your Sales Consultant for details.