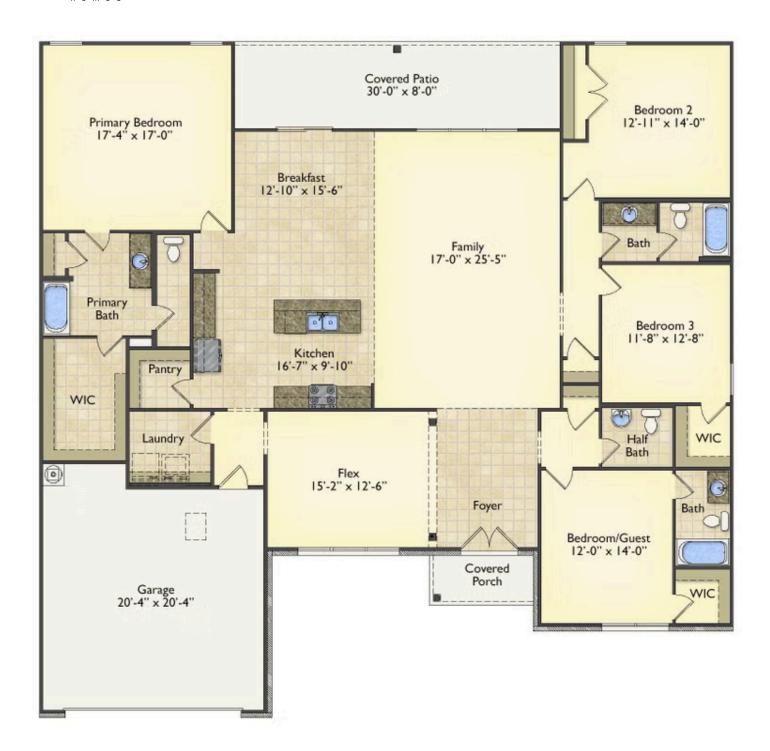

## **Call for Price**

**4 Exterior Styles Available** 

🗗 2,757+ Sq. Ft.

4 Bedrooms

3.5 Bathrooms

2 Car Garage

Welcome home to the Westmoreland where contemporary Southern comfort and flexibility are perfectly combined to make your dream home. This plan is designed to fit your lifestyle, and provides space to work from home, room to accommodate in-laws and entertain guests. This stunning and spacious home features a single-story plan with 4 bedrooms and 3.5 baths including the primary suite and stunning primary bath complete with a walk-in closet.

The split-bedroom design wastes no space and creates your own oasis by giving your family absolute privacy. Turn the optional flex room into a guest room, office, dining room, or a playroom for the kids! The large kitchen complete with an island opens up into the spacious great room and breakfast room providing you with plenty of space for relaxing or spending time with family and loved ones. The covered porch is the perfect place to unwind together with a glass of sweet tea. The Westmoreland is completely customizable to fit your needs and fulfill all your dreams.