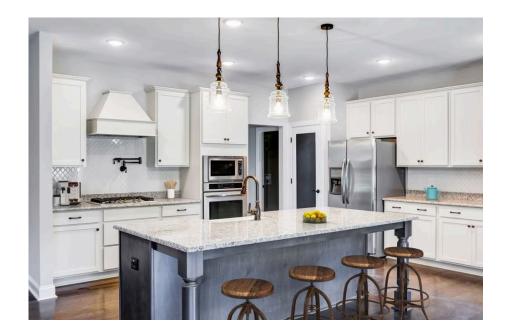

## **Call for Price**

**4 Exterior Styles Available** 

🗗 2,757+ Sq. Ft.

4 Bedrooms

3.5 Bathrooms

2 Car Garage

Welcome home to the Westmoreland where contemporary Southern comfort and flexibility are perfectly combined to make your dream home. This plan is designed to fit your lifestyle, and provides space to work from home, room to accommodate in-laws and entertain guests. This stunning and spacious home features a single-story plan with 4 bedrooms and 3.5 baths including the primary suite and stunning primary bath complete with a walk-in closet.

The split-bedroom design wastes no space and creates your own oasis by giving your family absolute privacy. Turn the optional flex room into a guest room, office, dining room, or a playroom for the kids! The large kitchen complete with an island opens up into the spacious great room and breakfast room providing you with plenty of space for relaxing or spending time with family and loved ones. The covered porch is the perfect place to unwind together with a glass of sweet tea. The Westmoreland is completely customizable to fit your needs and fulfill all your dreams.