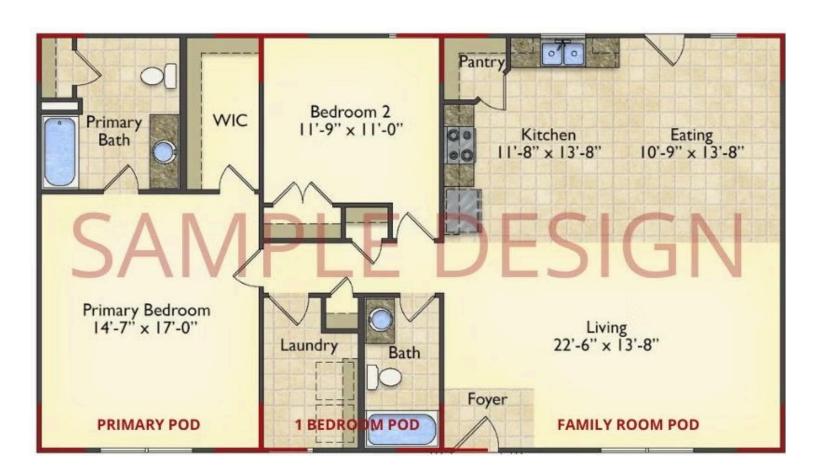

#### **Call for Price**

**10 Exterior Styles Available** 

🗗 983+ Sq. Ft.

📇 1 - 6 Bedrooms

🗎 1 - 3 Bathrooms

DesignByU! Our newest DesignByU Plan System is a unique and cost effective solution with the PRIMARY focus being the ability to Personally Design YOUR Dream Home using our plan pieces or pre-designed home sections. With this DesignByU concept, there are a wide range of plan pieces for you to assemble to create a unique floor plan that best fits YOUR family and YOUR budget. There are hundreds of variations allowing you to piece together your Dream Home!

This method of design is a NEW and Innovative way to personalize your home. No more starting from scratch on a plan or trying to re-configure a singular floorplan to work for your family and budget. Using predesigned and inter-connecting home parts, our DesignByU System gives you the ability to assemble/design the home that you want and the home that is RIGHT for you!