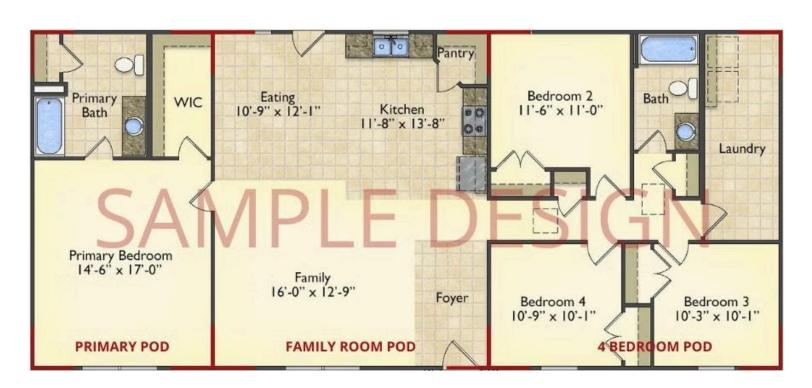

#### **Call for Price**

**10 Exterior Styles Available** 

🗗 983+ Sq. Ft.

📇 1 - 6 Bedrooms

🗎 1 - 3 Bathrooms

DesignByU! Our newest DesignByU Plan System is a unique and cost effective solution with the PRIMARY focus being the ability to Personally Design YOUR Dream Home using our plan pieces or pre-designed home sections. With this DesignByU concept, there are a wide range of plan pieces for you to assemble to create a unique floor plan that best fits YOUR family and YOUR budget. There are hundreds of variations allowing you to piece together your Dream Home!

This method of design is a NEW and Innovative way to personalize your home. No more starting from scratch on a plan or trying to re-configure a singular floorplan to work for your family and budget. Using predesigned and inter-connecting home parts, our DesignByU System gives you the ability to assemble/design the home that you want and the home that is RIGHT for you!