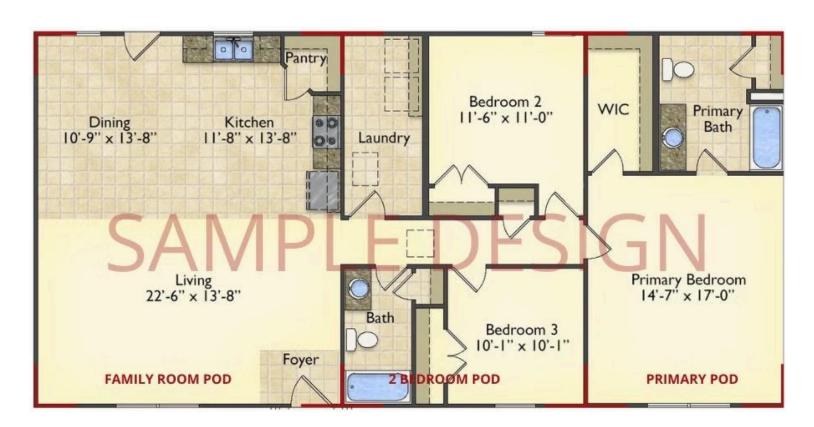

#### **Call for Price**

**10 Exterior Styles Available** 

🗗 983+ Sq. Ft.

📇 1 - 6 Bedrooms

🗎 1 - 3 Bathrooms

DesignByU! Our newest DesignByU Plan System is a unique and cost effective solution with the PRIMARY focus being the ability to Personally Design YOUR Dream Home using our plan pieces or pre-designed home sections. With this DesignByU concept, there are a wide range of plan pieces for you to assemble to create a unique floor plan that best fits YOUR family and YOUR budget. There are hundreds of variations allowing you to piece together your Dream Home!

This method of design is a NEW and Innovative way to personalize your home. No more starting from scratch on a plan or trying to re-configure a singular floorplan to work for your family and budget. Using predesigned and inter-connecting home parts, our DesignByU System gives you the ability to assemble/design the home that you want and the home that is RIGHT for you!