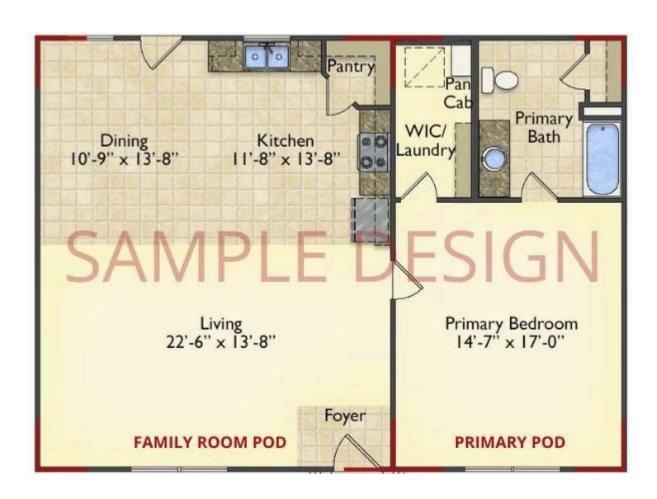

#### **Call for Price**

**10 Exterior Styles Available** 

🗗 983+ Sq. Ft.

📇 1 - 6 Bedrooms

🗎 1 - 3 Bathrooms

DesignByU! Our newest DesignByU Plan System is a unique and cost effective solution with the PRIMARY focus being the ability to Personally Design YOUR Dream Home using our plan pieces or pre-designed home sections. With this DesignByU concept, there are a wide range of plan pieces for you to assemble to create a unique floor plan that best fits YOUR family and YOUR budget. There are hundreds of variations allowing you to piece together your Dream Home!

This method of design is a NEW and Innovative way to personalize your home. No more starting from scratch on a plan or trying to re-configure a singular floorplan to work for your family and budget. Using predesigned and inter-connecting home parts, our DesignByU System gives you the ability to assemble/design the home that you want and the home that is RIGHT for you!